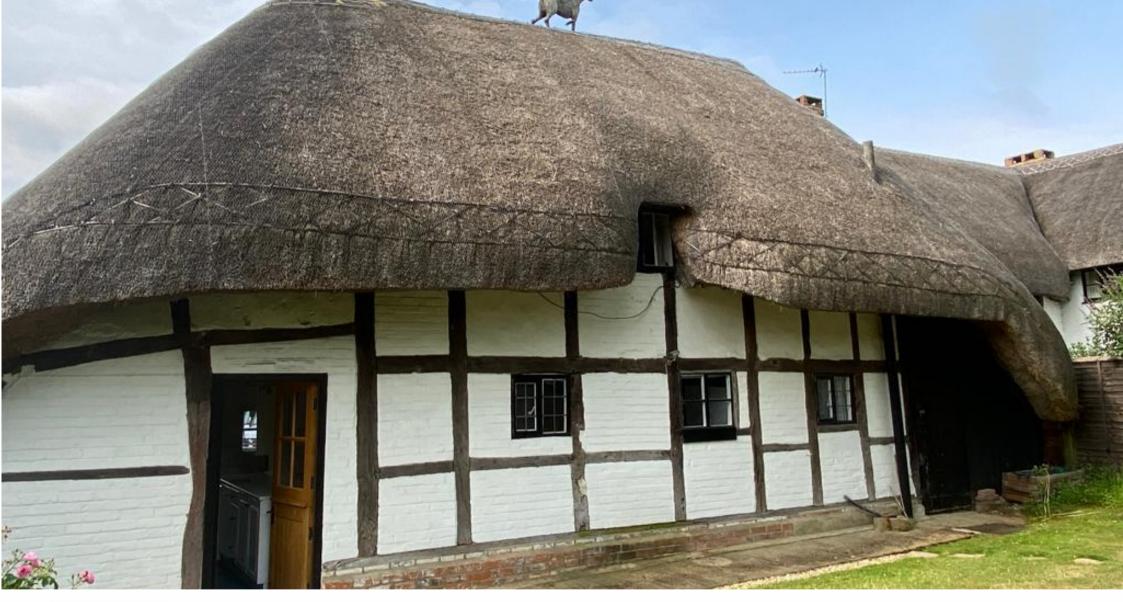

Lower Froyle, Nr Bentley / Alton/ Farnham, Hampshire £1,000 pcm excl., including some gardening

Pretty Two Bedroom 18<sup>th</sup> Century Thatched Cottage in Lower Froyle

Term: 12 months with the possibility of renewal Bedrooms – 2
Unfurnished – Assured Shorthold Tenancy / Contractual Residential Tenancy

## **Description:**

This 18th Century semi-detached, thatched two bedroom cottage is nestled in the beautiful countryside in Lower Froyle. The pretty cottage garden mainly lies to the rear of the property with a lawn and flower beds to the front along with a gravelled driveway.

The property is located on the edge of Lower Froyle, a quintessential english village surrounded by open countryside and with a popular village pub. The A31 via Bentley or Upper Froyle gives access to Alton, Farnham, Guildford and London. Bentley mainline station serving London Waterloo is only three miles away.