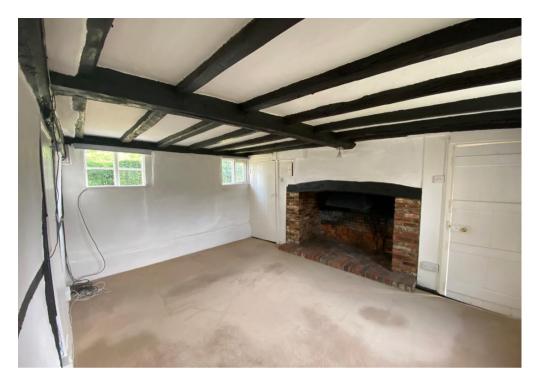

## **Key Features:**

18<sup>th</sup> Century Thatched Cottage
Sitting Room with Feature Inglenook Fireplace
Kitchen
Family Bathroom (Ground Floor)
Two Double Bedrooms
Pretty Cottage Garden
Large Dry Shed
Private Driveway