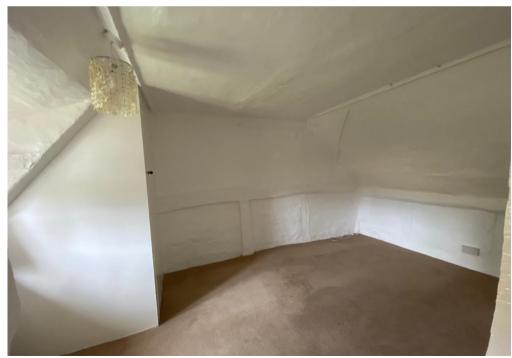

## **Key Features:**

18<sup>th</sup> Century Thatched Cottage
Sitting Room with Feature Inglenook Fireplace
Kitchen
Family Bathroom (Ground Floor)
Two Double Bedrooms
Pretty Cottage Garden
Large Dry Shed
Private Driveway

## **Description:**

This 18th Century semi-detached, thatched two bedroom cottage is nestled in the beautiful countryside in Lower Froyle. The pretty cottage garden mainly lies to the rear of the property with a lawn and flower beds to the front along with a gravelled driveway.