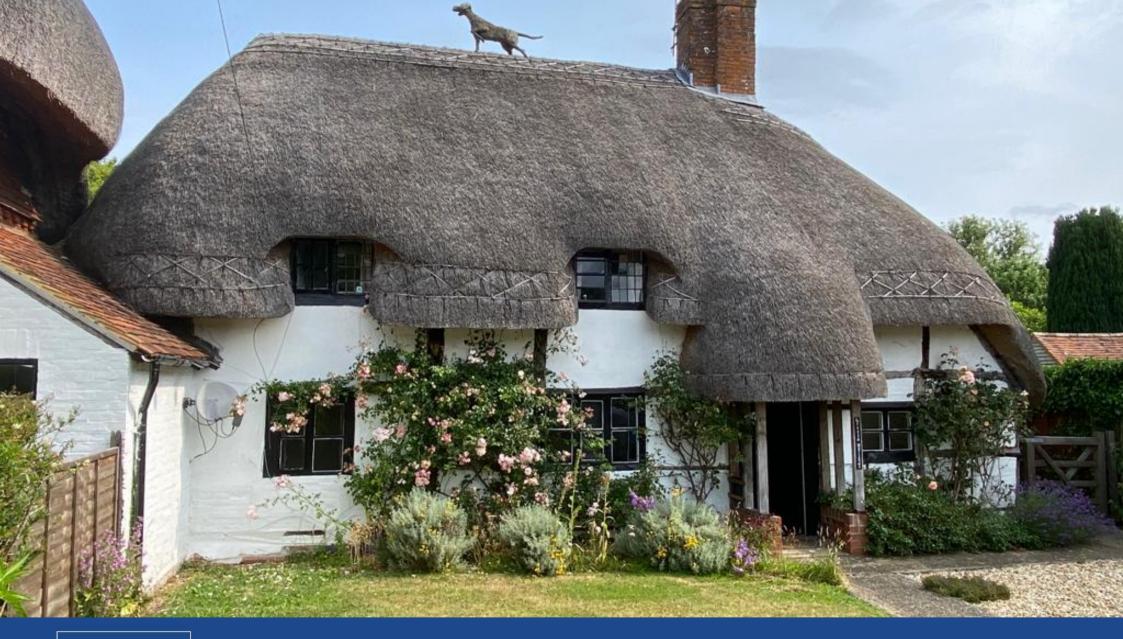

Lower Froyle, Nr Bentley / Alton/ Farnham, Hampshire £1,000 pcm excl., including some gardening

Pretty Two Bedroom 18<sup>th</sup> Century Thatched Cottage in Lower Froyle

Term: 12 months with the possibility of renewal Bedrooms – 2
Unfurnished – Assured Shorthold Tenancy / Contractual Residential Tenancy

## **Description:**

This 18th Century semi-detached, thatched two bedroom cottage is nestled in the beautiful countryside in Lower Froyle. The pretty cottage garden mainly lies to the rear of the property with a lawn and flower beds to the front along with a gravelled driveway.

## **Key Features:**

18<sup>th</sup> Century Thatched Cottage
Sitting Room with Feature Inglenook Fireplace
Kitchen
Family Bathroom (Ground Floor)
Two Double Bedrooms
Pretty Cottage Garden
Large Dry Shed
Private Driveway