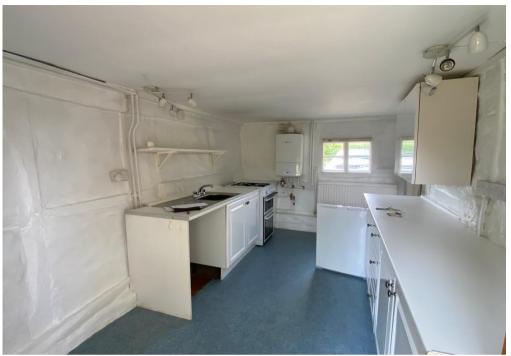

## **Key Features:**

18<sup>th</sup> Century Thatched Cottage
Sitting Room with Feature Inglenook Fireplace
Kitchen
Family Bathroom (Ground Floor)
Two Double Bedrooms
Pretty Cottage Garden
Large Dry Shed
Private Driveway

## **AVAILABLE NOW**

White Goods: Gas oven and hob and fridge with space and

infrastructure for a washing machine

Heating: Mains gas

Water and Drainage: Mains Curtains: Blinds provided

Flooring: Carpets/Exposed Wood Floors/Tiles
Broadband availability: Check with your provider
Mobile phone reception: Check with your provider