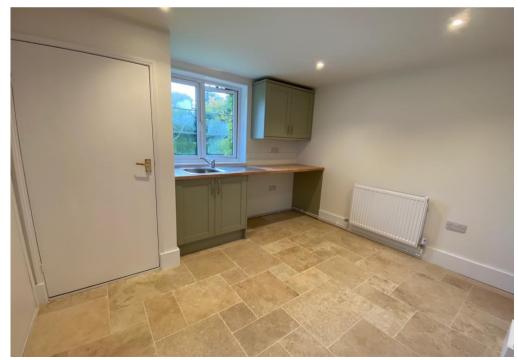

## **Key Features:**

Term:

Newly Renovated Throughout
Fully Fitted Kitchen/Dining Area
Open Plan Sitting Room with Snug/Dining Space
Large Utility Room
Ground Floor Shower Room/W.C.
Three Double Bedrooms
Family Bathroom
Large Private Garden with Sun Terrace
Garage with Power Supply, Woodstore, Shed and Kennels
Private Driveway

## **Description:**

This pretty flint cottage has been newly renovated throughout and now offers bright and flexible family accommodation in the heart of the Meon Valley.

The property has been finished to an extremely high standard throughout, with immaculate attention to detail. With a wonderfully spacious, light open plan living space and fully fitted kitchen with separate utility room, two shower/bath rooms, all with top of the range fittings and three double bedrooms; this property offers a wonderful, secluded home, perfect as a weekend retreat or for full time living.