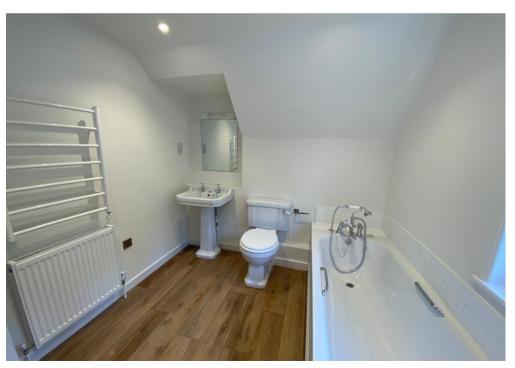

## **Key Features:**

Term:

Newly Renovated Throughout
Fully Fitted Kitchen/Dining Area
Open Plan Sitting Room with Snug/Dining Space
Large Utility Room
Ground Floor Shower Room/W.C.
Three Double Bedrooms
Family Bathroom
Large Private Garden with Sun Terrace
Garage with Power Supply, Woodstore, Shed and Kennels
Private Driveway

## **Description:**

This pretty flint cottage has been newly renovated throughout and now offers bright and flexible family accommodation in the heart of the Meon Valley.

The property has been finished to an extremely high standard throughout, with immaculate attention to detail. With a wonderfully spacious, light open plan living space and fully fitted kitchen with separate utility room, two shower/bath rooms, all with top of the range fittings and three double bedrooms; this property offers a wonderful, secluded home, perfect as a weekend retreat or for full time living.