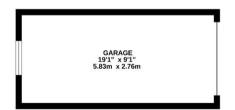

Made with Metropix ©2023

BEDROOM
12'0" x 8'0"
3.65m x 2.44m

BEDROOM
11'0" x 10'10"
3.35m x 3.31m

BATHROOM

GARAGE 173 sq.ft. (16.1 sq.m.) approx.

12 months with the possibility of renewal Bedrooms – 3
Unfurnished – Assured Shorthold Tenancy / Contractual Residential Tenancy

## **Key Features:**

Term:

Newly Renovated Throughout
Fully Fitted Kitchen/Dining Area
Open Plan Sitting Room with Snug/Dining Space
Large Utility Room
Ground Floor Shower Room/W.C.
Three Double Bedrooms
Family Bathroom
Large Private Garden with Sun Terrace
Garage with Power Supply, Woodstore, Shed and Kennels
Private Driveway