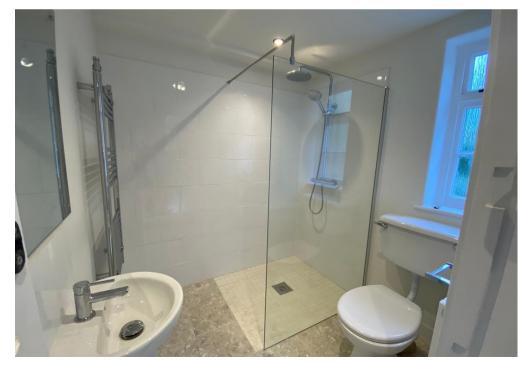

## **Key Features:**

Term:

Newly Renovated Throughout
Fully Fitted Kitchen/Dining Area
Open Plan Sitting Room with Snug/Dining Space
Large Utility Room
Ground Floor Shower Room/W.C.
Three Double Bedrooms
Family Bathroom
Large Private Garden with Sun Terrace
Garage with Power Supply, Woodstore, Shed and Kennels
Private Driveway

## **Description:**

This pretty flint cottage has been newly renovated throughout and now offers bright and flexible family accommodation in the heart of the Meon Valley.

The property has been finished to an extremely high standard throughout, with immaculate attention to detail. With a wonderfully spacious, light open plan living space and fully fitted kitchen with separate utility room, two shower/bath rooms, all with top of the range fittings and three double bedrooms; this property offers a wonderful, secluded home, perfect as a weekend retreat or for full time living.