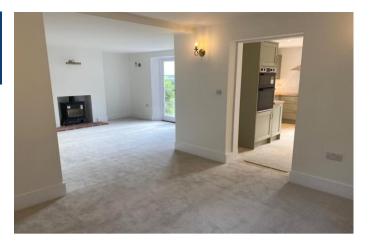

## **Key Features:**

Term:

Newly Renovated Throughout
Fully Fitted Kitchen/Dining Area
Open Plan Sitting Room with Snug/Dining Space
Large Utility Room
Ground Floor Shower Room/W.C.
Three Double Bedrooms
Family Bathroom
Large Private Garden with Sun Terrace
Garage with Power Supply, Woodstore, Shed and Kennels
Private Driveway

## **Description:**

This pretty flint cottage has been newly renovated throughout and now offers bright and flexible family accommodation in the heart of the Meon Valley.

The property has been finished to an extremely high standard throughout, with immaculate attention to detail. With a wonderfully spacious, light open plan living space and fully fitted kitchen with separate utility room, two shower/bath rooms, all with top of the range fittings and three double bedrooms; this property offers a wonderful, secluded home, perfect as a weekend retreat or for full time living.