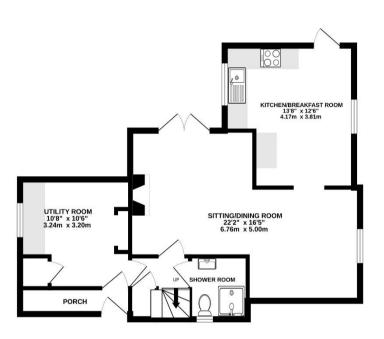

#### GROUND FLOOR 615 sq.ft. (57.1 sq.m.) approx.

# TOTAL FLOOR AREA: 1227 sq.ft. (114.0 sq.m.) approx.

Whilst every attempt has been made to ensure the accuracy of the floorplan contained here, measurements of doors, windows, rooms and any other items are approximate and no responsibility is taken for any error, omission or mis-statement. This plan is for illustrative purposes only and should be used as such by any prospective purchaser. The services, systems and appliances shown have not been tested and no guarantee as to their operability or efficiency can be given.

Made with Metropix ©2023

BEDROOM
12'0" x 8'0"
3.65m x 2.44m

BEDROOM
11'0" x 10'10"
3.35m x 3.31m

BATHROOM

GARAGE 173 sq.ft. (16.1 sq.m.) approx.

12 months with the possibility of renewal Bedrooms – 3
Unfurnished – Assured Shorthold Tenancy / Contractual Residential Tenancy

## **Key Features:**

Term:

Newly Renovated Throughout
Fully Fitted Kitchen/Dining Area
Open Plan Sitting Room with Snug/Dining Space
Large Utility Room
Ground Floor Shower Room/W.C.
Three Double Bedrooms
Family Bathroom
Large Private Garden with Sun Terrace
Garage with Power Supply, Woodstore, Shed and Kennels
Private Driveway