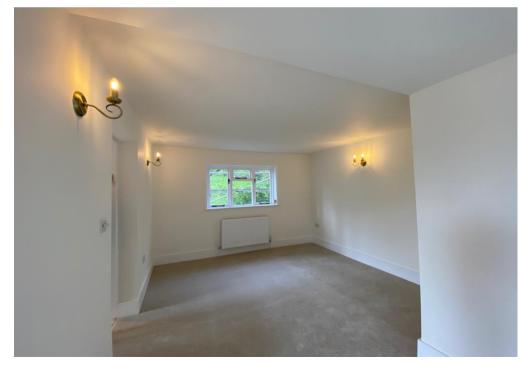

## **Key Features:**

Term:

Newly Renovated Throughout
Fully Fitted Kitchen/Dining Area
Open Plan Sitting Room with Snug/Dining Space
Large Utility Room
Ground Floor Shower Room/W.C.
Three Double Bedrooms
Family Bathroom
Large Private Garden with Sun Terrace
Garage with Power Supply, Woodstore, Shed and Kennels
Private Driveway

## **Description:**

This pretty flint cottage has been newly renovated throughout and now offers bright and flexible family accommodation in the heart of the Meon Valley.

The property has been finished to an extremely high standard throughout, with immaculate attention to detail. With a wonderfully spacious, light open plan living space and fully fitted kitchen with separate utility room, two shower/bath rooms, all with top of the range fittings and three double bedrooms; this property offers a wonderful, secluded home, perfect as a weekend retreat or for full time living.