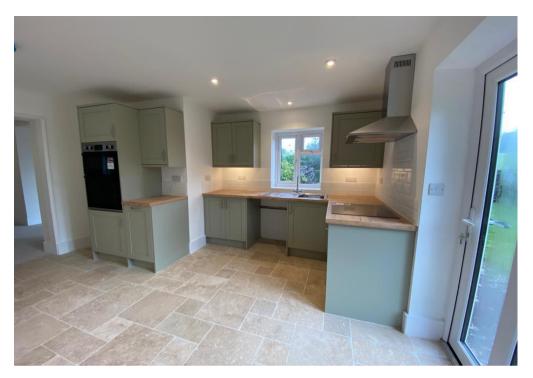

## **Key Features:**

Term:

Newly Renovated Throughout
Fully Fitted Kitchen/Dining Area
Open Plan Sitting Room with Snug/Dining Space
Large Utility Room
Ground Floor Shower Room/W.C.
Three Double Bedrooms
Family Bathroom
Large Private Garden with Sun Terrace
Garage with Power Supply, Woodstore, Shed and Kennels
Private Driveway

## **Description:**

This pretty flint cottage has been newly renovated throughout and now offers bright and flexible family accommodation in the heart of the Meon Valley.

The property has been finished to an extremely high standard throughout, with immaculate attention to detail. With a wonderfully spacious, light open plan living space and fully fitted kitchen with separate utility room, two shower/bath rooms, all with top of the range fittings and three double bedrooms; this property offers a wonderful, secluded home, perfect as a weekend retreat or for full time living.