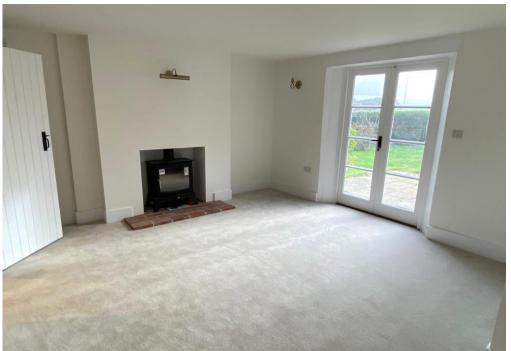

## **Key Features:**

Term:

Newly Renovated Throughout
Fully Fitted Kitchen/Dining Area
Open Plan Sitting Room with Snug/Dining Space
Large Utility Room
Ground Floor Shower Room/W.C.
Three Double Bedrooms
Family Bathroom
Large Private Garden with Sun Terrace
Garage with Power Supply, Woodstore, Shed and Kennels
Private Driveway

## **Description:**

This pretty flint cottage has been newly renovated throughout and now offers bright and flexible family accommodation in the heart of the Meon Valley.

The property has been finished to an extremely high standard throughout, with immaculate attention to detail. With a wonderfully spacious, light open plan living space and fully fitted kitchen with separate utility room, two shower/bath rooms, all with top of the range fittings and three double bedrooms; this property offers a wonderful, secluded home, perfect as a weekend retreat or for full time living.