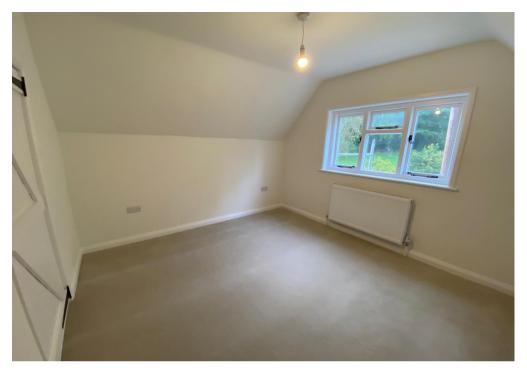

## **Key Features:**

Term:

Newly Renovated Throughout
Fully Fitted Kitchen/Dining Area
Open Plan Sitting Room with Snug/Dining Space
Large Utility Room
Ground Floor Shower Room/W.C.
Three Double Bedrooms
Family Bathroom
Large Private Garden with Sun Terrace
Garage with Power Supply, Woodstore, Shed and Kennels
Private Driveway

## **Description:**

This pretty flint cottage has been newly renovated throughout and now offers bright and flexible family accommodation in the heart of the Meon Valley.

The property has been finished to an extremely high standard throughout, with immaculate attention to detail. With a wonderfully spacious, light open plan living space and fully fitted kitchen with separate utility room, two shower/bath rooms, all with top of the range fittings and three double bedrooms; this property offers a wonderful, secluded home, perfect as a weekend retreat or for full time living.