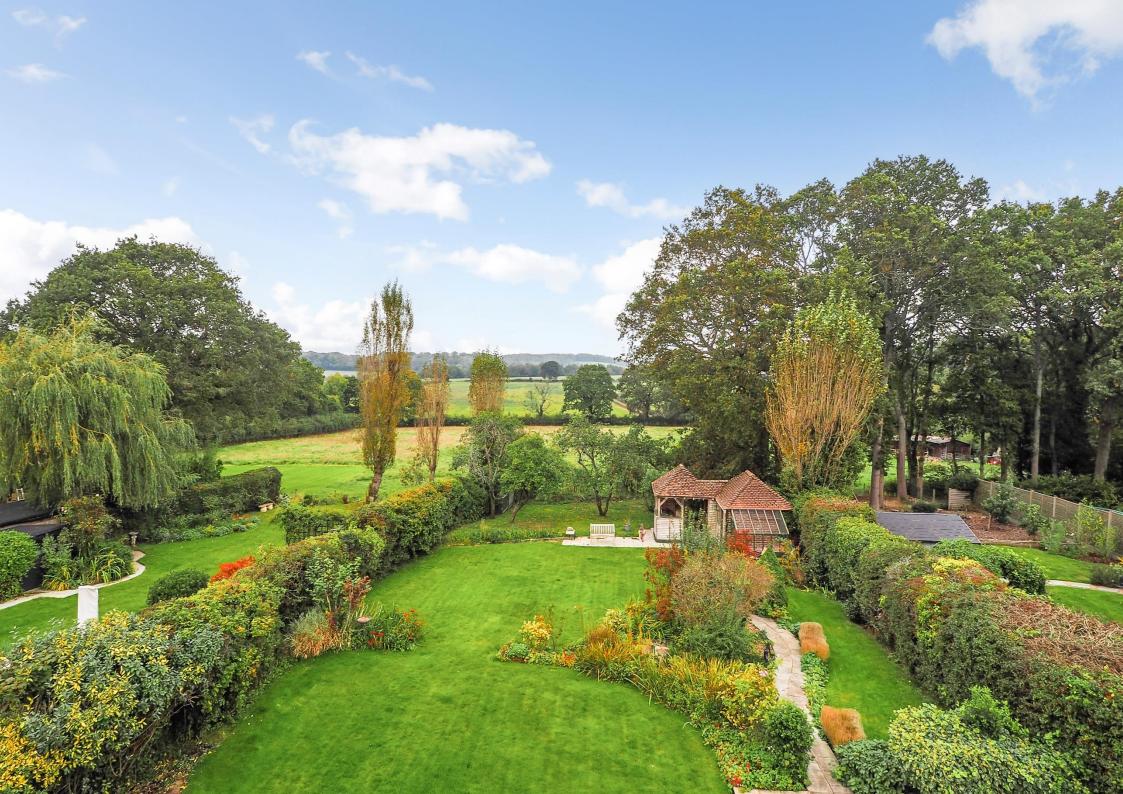

### Outside

The property is approached via a horseshoe driveway which provides ample parking and turning space.

The grounds are a particular feature with sun terrace and decking area adjacent to the rear of the house providing an excellent area for outdoor dining or entertaining.

Steps descend to a large area of lawn interspersed with mature planting. There is a well-built summer house, two sheds and a further area of patio towards the end boundary which overlooks fields.