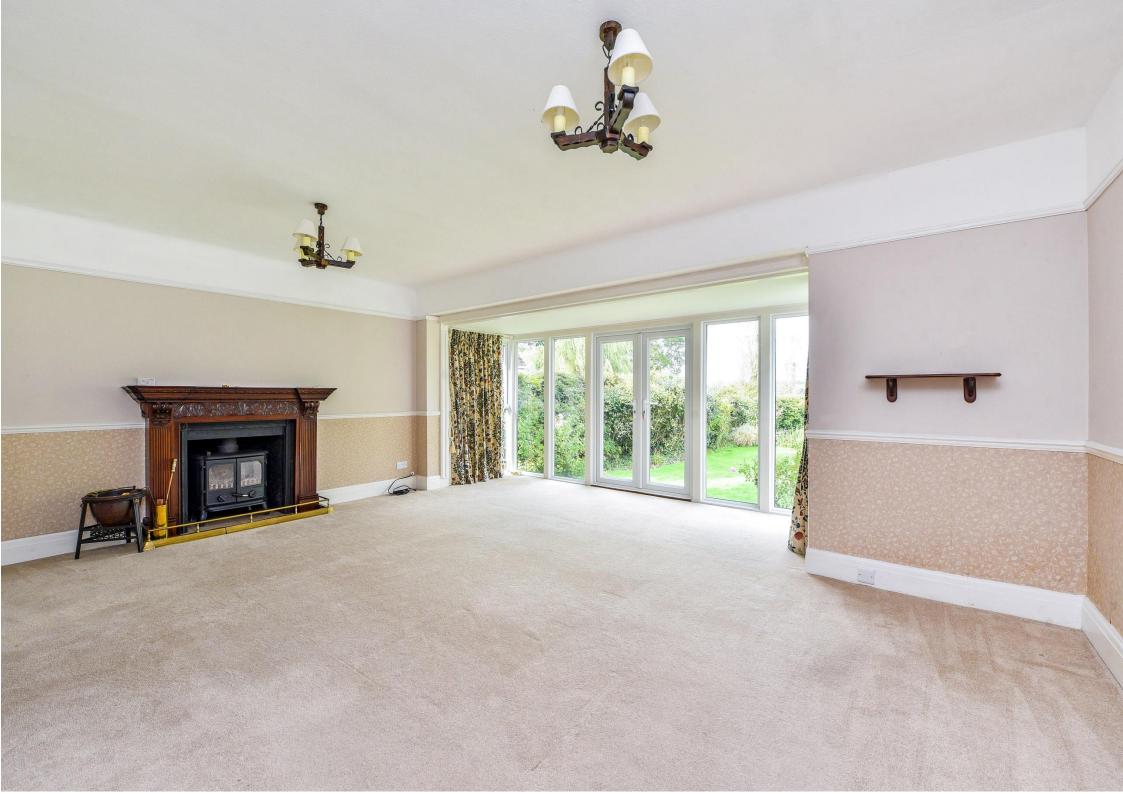

There is a sizeable sitting room with attractive fireplace with log burning stove and doors to the garden and a dual aspect family room also with an open fireplace. A cosy snug links to the conservatory whilst a utility cloakroom and store complete the accommodation on the ground floor. On the first floor is the principal bedroom with ensuite bathroom, a separate shower room and dressing area. There is a guest bedroom with an ensuite shower room and two further bedrooms.