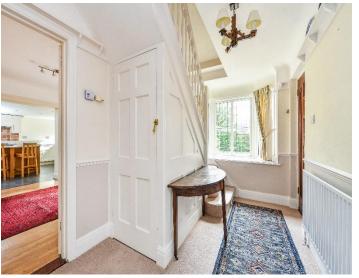

This unique home has been significantly extended and improved by the current owners and offers just over 3,000 sq. ft. of well-presented light and spacious, versatile, living space.

On the ground floor is a welcoming entrance hall, a large well fitted, kitchen/breakfast room with ESSE (Aga style cooker) and a dining room with doors to the part glazed sunroom.