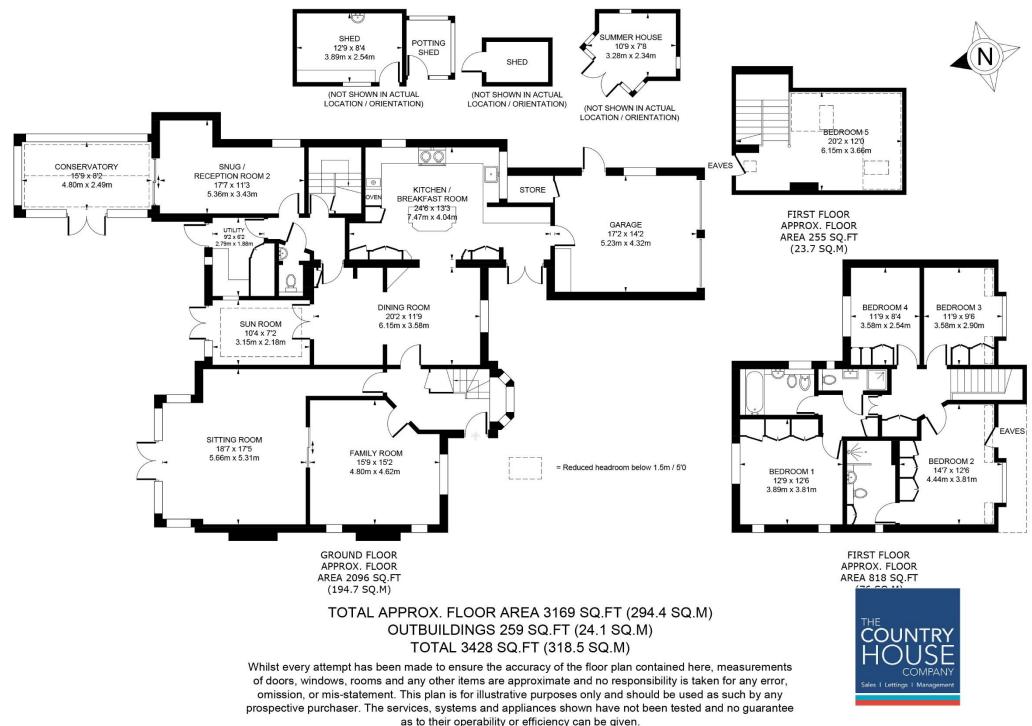

### ACCOMMODATION

5 Bedrooms, 3 Bathrooms (2 ensuites), Large Kitchen/Breakfast Room, Sitting Room, Study, Family Room, Dining Room, Snug, Sunroom, Conservatory, Utility, Cloakroom, Store, Garage, Summer House

This unique home has been significantly extended and improved by the current owners and offers just over 3,000 sq. ft. of well-presented light and spacious, versatile, living space.

On the ground floor is a welcoming entrance hall, a large well fitted, kitchen/breakfast room with ESSE (Aga style cooker) and a dining room with doors to the part glazed sunroom.

There is a sizeable sitting room with attractive fireplace with log burning stove and doors to the garden and a dual aspect family room also with an open fireplace. A cosy snug links to the conservatory whilst a utility cloakroom and store complete the accommodation on the ground floor. On the first floor is the principal bedroom with ensuite bathroom, a separate shower room and dressing area. There is a guest bedroom with an ensuite shower room and two further bedrooms.

Accessed from a separate staircase is a further bedroom which has been used historically as a study/office.

The garage is integrated and offers the potential for conversion to annexe or additional accommodation if required (subject to any necessary consents).