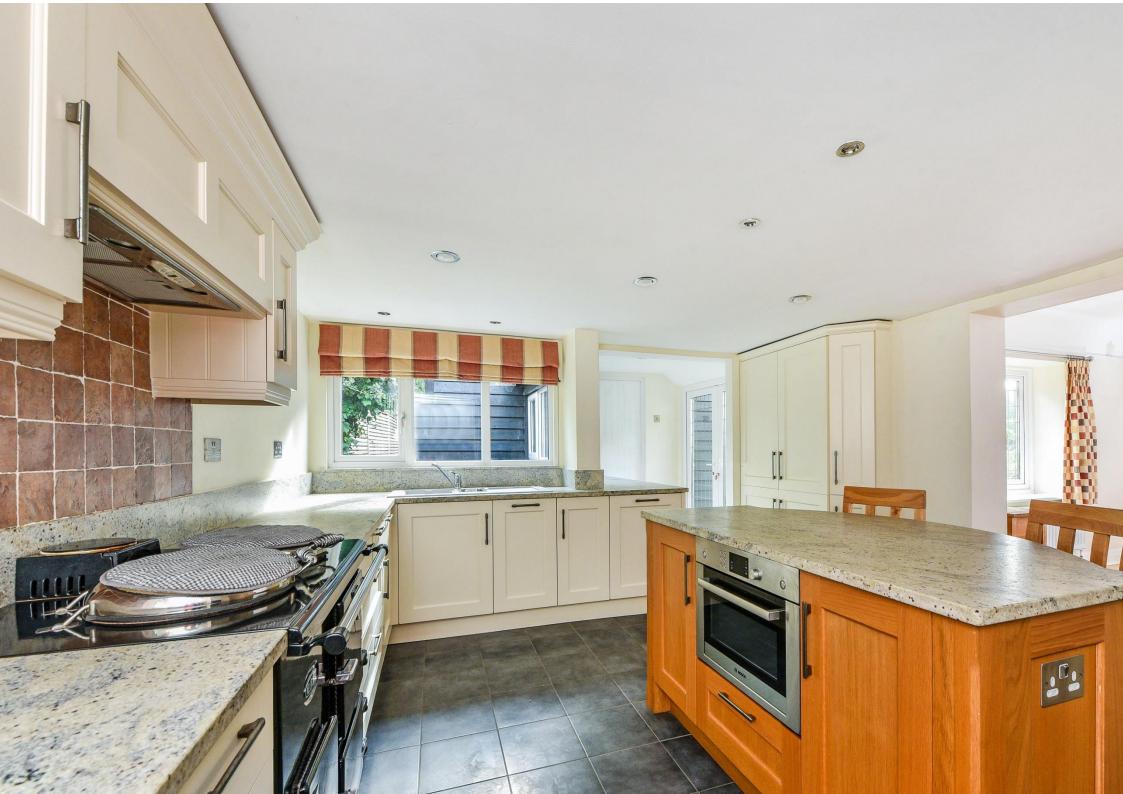

This unique home has been significantly extended and improved by the current owners and offers just over 3,000 sq. ft. of well-presented light and spacious, versatile, living space.

On the ground floor is a welcoming entrance hall, a large well fitted, kitchen/breakfast room with ESSE (Aga style cooker) and a dining room with doors to the part glazed sunroom.