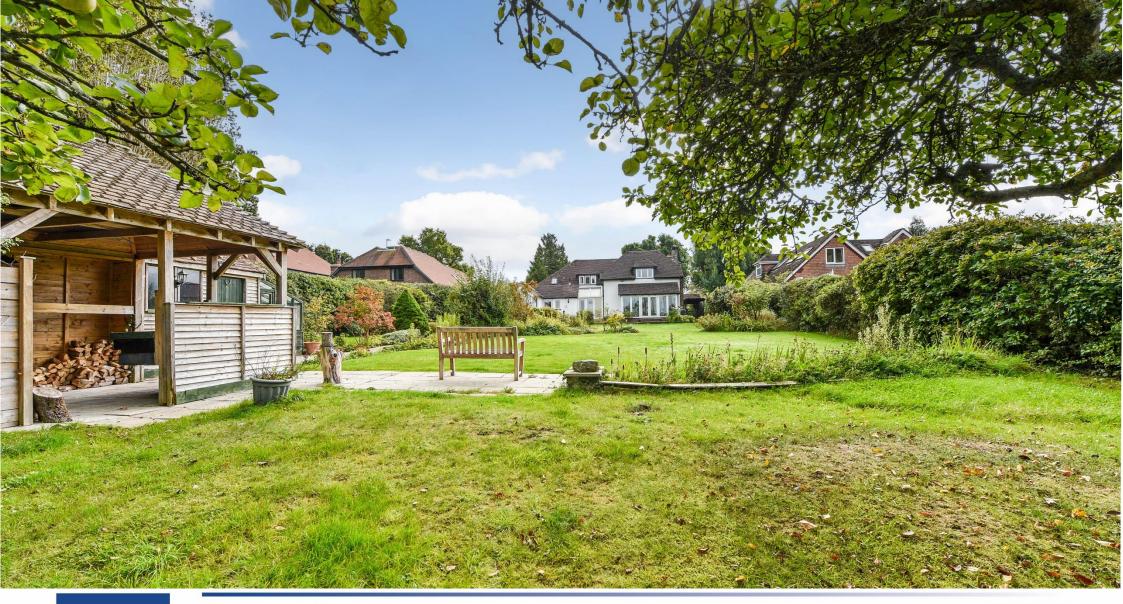

### Outside

The property is approached via a horseshoe driveway which provides ample parking and turning space.

The grounds are a particular feature with sun terrace and decking area adjacent to the rear of the house providing an excellent area for outdoor dining or entertaining.

Steps descend to a large area of lawn interspersed with mature planting. There is a well-built summer house, two sheds and a further area of patio towards the end boundary which overlooks fields.