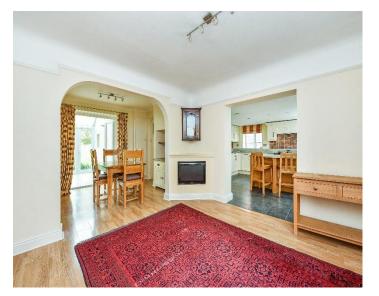

There is a sizeable sitting room with attractive fireplace with log burning stove and doors to the garden and a dual aspect family room also with an open fireplace. A cosy snug links to the conservatory whilst a utility cloakroom and store complete the accommodation on the ground floor. On the first floor is the principal bedroom with ensuite bathroom, a separate shower room and dressing area. There is a guest bedroom with an ensuite shower room and two further bedrooms.