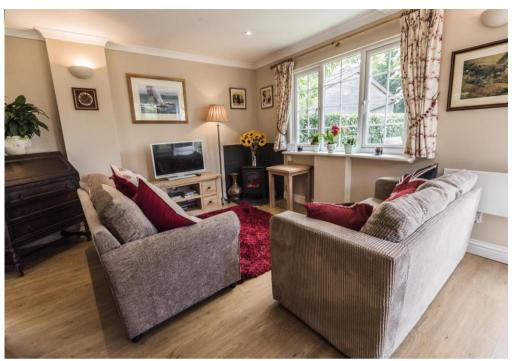

# **Description:**

This charming detached, self-catering and furnished lodge is located in an idyllic rural setting. The property comprises of a large open plan kitchen/dining/living room with electric wood burning stove and access out onto the garden, shower room/ W.C. and separate utility area.