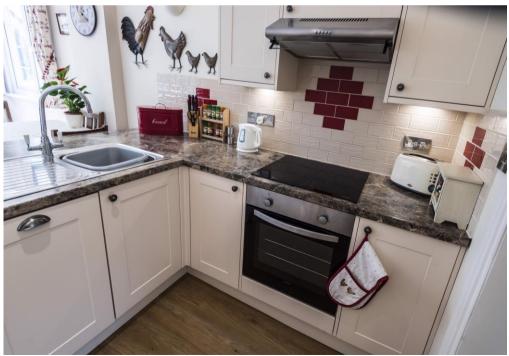

# **Description:**

This charming detached, self-catering and furnished lodge is located in an idyllic rural setting. The property comprises of a large open plan kitchen/dining/living room with electric wood burning stove and access out onto the garden, shower room/ W.C. and separate utility area.

### **AVAILABLE NOW**

White Goods: Electric Oven and Hob, dishwasher,

washer/dryer

**Heating**: Electric plus wood burning stove

**Drainage**: Private

**Curtains**: To principal rooms

Broadband availability: Super-fast Broadband available