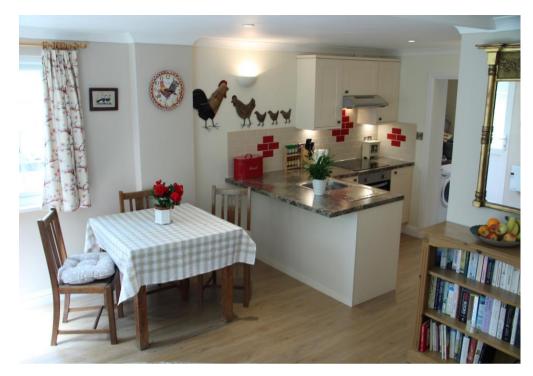

# **Description:**

This charming detached, self-catering and furnished lodge is located in an idyllic rural setting. The property comprises of a large open plan kitchen/dining/living room with electric wood burning stove and access out onto the garden, shower room/ W.C. and separate utility area.