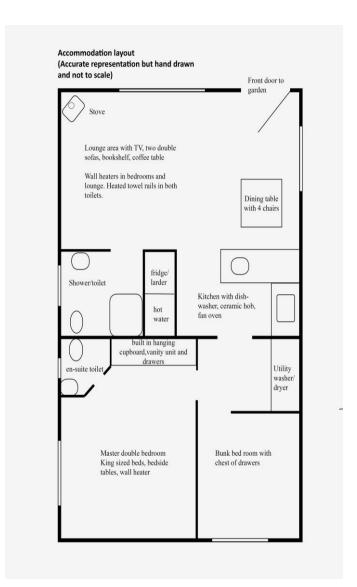

## **Key Features:**

Detached Lodge
Fully Furnished and Equipped
Open Plan Kitchen/Dining/Living Area
Utility Area
Shower Room/W.C.
Double Bedroom with En Suite W.C.
Bunk/Singe Bedroom
Large Private Garden
Ample Driveway Parking

# **Description:**

This charming detached, self-catering and furnished lodge is located in an idyllic rural setting. The property comprises of a large open plan kitchen/dining/living room with electric wood burning stove and access out onto the garden, shower room/ W.C. and separate utility area.

The living accommodation comprises a double bedroom with en suite W.C. and good storage along with a bunk/single bedroom.

The property is situated within the grounds of a larger house with shared driveway access but has its own wellscreened, private garden.