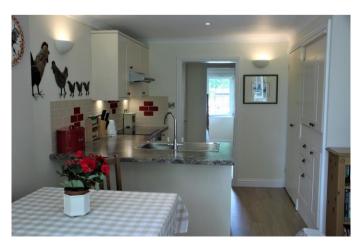

# **Description:**

This charming detached, self-catering and furnished lodge is located in an idyllic rural setting. The property comprises of a large open plan kitchen/dining/living room with electric wood burning stove and access out onto the garden, shower room/ W.C. and separate utility area.