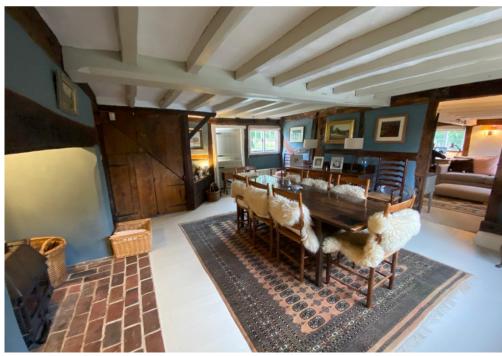

# **Key Features:**

Fully Fitted Kitchen/Breakfast Room with Pantry Cloakroom/W.C.

Dining Room with Wood Burner

Two further Reception Rooms, each with Wood Burner

Dry and Shelved Basement Storage Room

Four Double Bedrooms

The property is now offered for rental having been sympathetically restored by the current owners to modernise yet retain its period character. The generous and beautifully presented accommodation is ideal for family living and entertaining and can be offered part furnished or unfurnished according to what is required. There is good ceiling height throughout and access to the first floor is via two separate staircases.