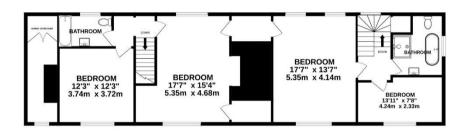

1ST FLOOR 1114 sq.ft. (103.5 sq.m.) approx.

# TOTAL FLOOR AREA: 2975 sq.ft. (276.4 sq.m.) approx.

Whilst every attempt has been made to ensure the accuracy of the floorplan contained here, measurements of doors, windows, rooms and any other items are approximate and no responsibility is taken for any error, omission or mis-statement. This plan is for illustrative purposes only and should be used as such by any prospective purchaser. The services, systems and appliances shown have not been tested and no guarantee as to their operability or efficiency can be given.