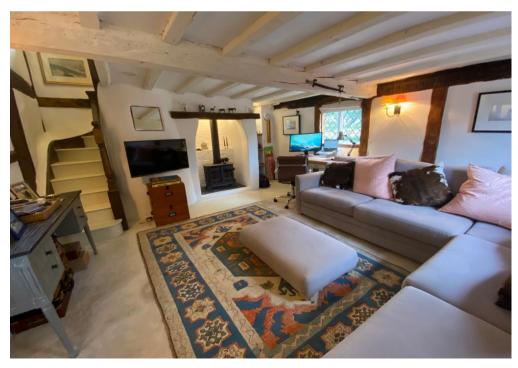

## **Description:**

We are delighted to offer this beautifully presented period thatched cottage. Situated on a quiet lane in the centre of this quintessentially English village, the property is surrounded by mature gardens beyond which are uninterrupted views across farm land.

The property is now offered for rental having been sympathetically restored by the current owners to modernise yet retain its period character. The generous and beautifully presented accommodation is ideal for family living and entertaining and can be offered part furnished or unfurnished according to what is required. There is good ceiling height throughout and access to the first floor is via two separate staircases.

# **Key Features:**

Fully Fitted Kitchen/Breakfast Room with Pantry Cloakroom/W.C.

Dining Room with Wood Burner

Two further Reception Rooms, each with Wood Burner

Dry and Shelved Basement Storage Room

Four Double Bedrooms