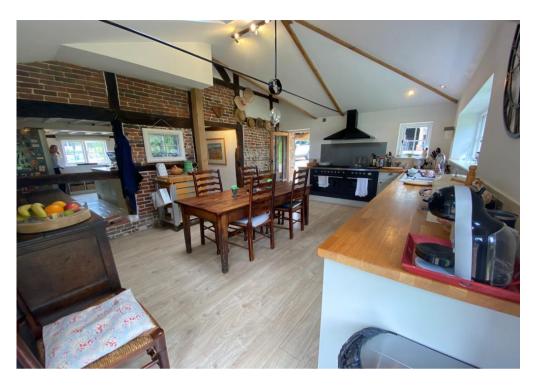

# **Key Features:**

Fully Fitted Kitchen/Breakfast Room with Pantry Cloakroom/W.C.

Dining Room with Wood Burner

Two further Reception Rooms, each with Wood Burner

Dry and Shelved Basement Storage Room

Four Double Bedrooms

The property is now offered for rental having been sympathetically restored by the current owners to modernise yet retain its period character. The generous and beautifully presented accommodation is ideal for family living and entertaining and can be offered part furnished or unfurnished according to what is required. There is good ceiling height throughout and access to the first floor is via two separate staircases.