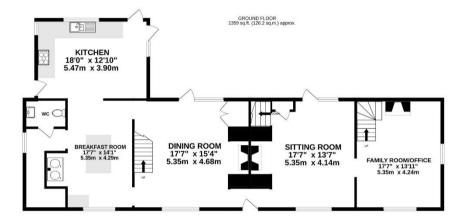

# **Key Features:**

Fully Fitted Kitchen/Breakfast Room with Pantry Cloakroom/W.C.

Dining Room with Wood Burner

Two further Reception Rooms, each with Wood Burner

Dry and Shelved Basement Storage Room

Four Double Bedrooms

Two Family Bathrooms

Large Private Garden

Terraced Area

Double Car Port and Ample Driveway Parking

# TOTAL FLOOR AREA: 2975 sq.ft. (276.4 sq.m.) approx.

Whilst every attempt has been made to ensure the accuracy of the floorplan contained here, measurements of doors, windows, rooms and any other items are approximate and no responsibility is taken for any error, omission or mis-statement. This plan is for illustrative purposes only and should be used as such by any prospective purchaser. The services, systems and appliances shown have not been tested and no guarantee as to their operability or efficiency can be given.