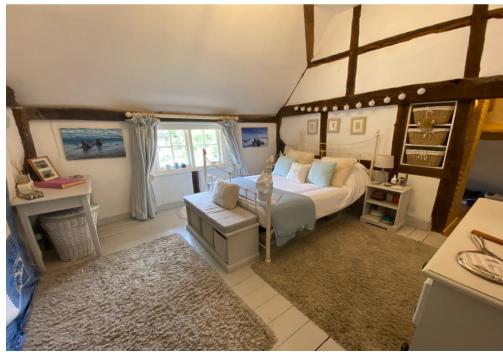

# **Key Features:**

Fully Fitted Kitchen/Breakfast Room with Pantry Cloakroom/W.C.

Dining Room with Wood Burner

Two further Reception Rooms, each with Wood Burner

Dry and Shelved Basement Storage Room

Four Double Bedrooms

The property is now offered for rental having been sympathetically restored by the current owners to modernise yet retain its period character. The generous and beautifully presented accommodation is ideal for family living and entertaining and can be offered part furnished or unfurnished according to what is required. There is good ceiling height throughout and access to the first floor is via two separate staircases.