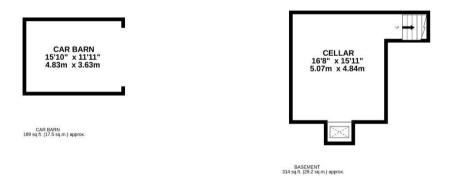

# **Key Features:**

Fully Fitted Kitchen/Breakfast Room with Pantry Cloakroom/W.C.

Dining Room with Wood Burner

Two further Reception Rooms, each with Wood Burner

Dry and Shelved Basement Storage Room

Four Double Bedrooms

1ST FLOOR 1114 sq.ft. (103.5 sq.m.) approx.

# TOTAL FLOOR AREA: 2975 sq.ft. (276.4 sq.m.) approx.

Whilst every attempt has been made to ensure the accuracy of the floorplan contained here, measurements of doors, windows, rooms and any other items are approximate and no responsibility is taken for any error, omission or mis-statement. This plan is for illustrative purposes only and should be used as such by any prospective purchaser. The services, systems and appliances shown have not been tested and no guarantee as to their operability or efficiency can be given.