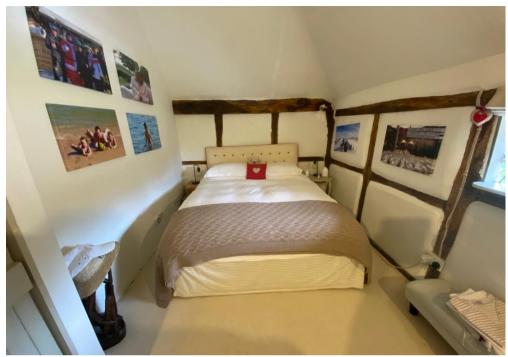

# **Key Features:**

Fully Fitted Kitchen/Breakfast Room with Pantry Cloakroom/W.C.

Dining Room with Wood Burner

Two further Reception Rooms, each with Wood Burner

Dry and Shelved Basement Storage Room

Four Double Bedrooms

The property is now offered for rental having been sympathetically restored by the current owners to modernise yet retain its period character. The generous and beautifully presented accommodation is ideal for family living and entertaining and can be offered part furnished or unfurnished according to what is required. There is good ceiling height throughout and access to the first floor is via two separate staircases.