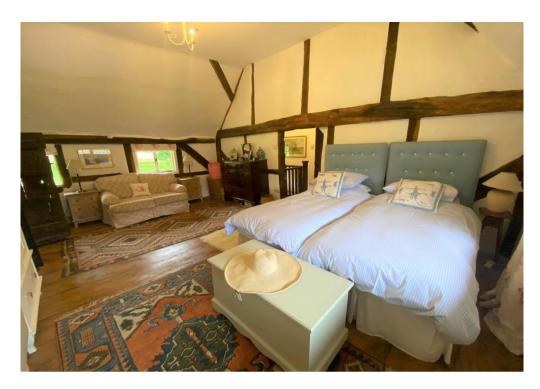

# **Key Features:**

Fully Fitted Kitchen/Breakfast Room with Pantry Cloakroom/W.C.

Dining Room with Wood Burner

Two further Reception Rooms, each with Wood Burner

Dry and Shelved Basement Storage Room

Four Double Bedrooms

The property is now offered for rental having been sympathetically restored by the current owners to modernise yet retain its period character. The generous and beautifully presented accommodation is ideal for family living and entertaining and can be offered part furnished or unfurnished according to what is required. There is good ceiling height throughout and access to the first floor is via two separate staircases.