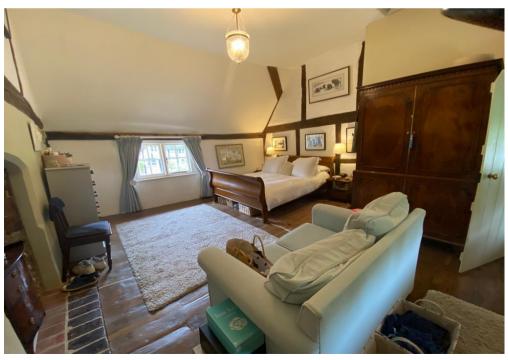

# **Key Features:**

Fully Fitted Kitchen/Breakfast Room with Pantry Cloakroom/W.C.

Dining Room with Wood Burner

Two further Reception Rooms, each with Wood Burner

Dry and Shelved Basement Storage Room

Four Double Bedrooms

Two Family Bathrooms

Large Private Garden

Terraced Area

Double Car Port and Ample Driveway Parking

The property is now offered for rental having been sympathetically restored by the current owners to modernise yet retain its period character. The generous and beautifully presented accommodation is ideal for family living and entertaining and can be offered part furnished or unfurnished according to what is required. There is good ceiling height throughout and access to the first floor is via two separate staircases.