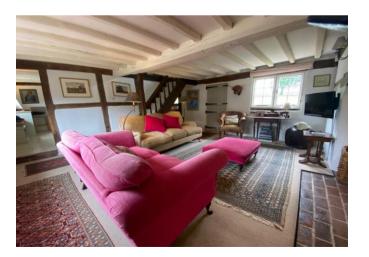

# **Key Features:**

Fully Fitted Kitchen/Breakfast Room with Pantry Cloakroom/W.C.

Dining Room with Wood Burner

Two further Reception Rooms, each with Wood Burner

Dry and Shelved Basement Storage Room

Four Double Bedrooms

The property is now offered for rental having been sympathetically restored by the current owners to modernise yet retain its period character. The generous and beautifully presented accommodation is ideal for family living and entertaining and can be offered part furnished or unfurnished according to what is required. There is good ceiling height throughout and access to the first floor is via two separate staircases.