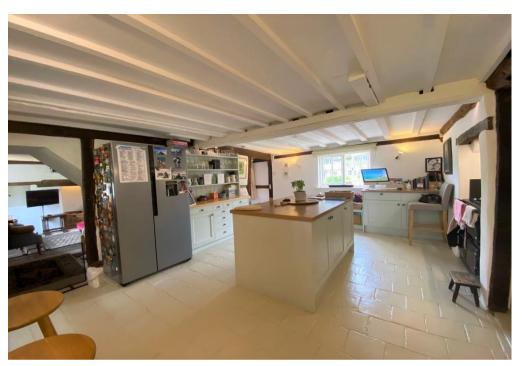

# **Key Features:**

Fully Fitted Kitchen/Breakfast Room with Pantry Cloakroom/W.C.

Dining Room with Wood Burner

Two further Reception Rooms, each with Wood Burner

Dry and Shelved Basement Storage Room

Four Double Bedrooms

The property is now offered for rental having been sympathetically restored by the current owners to modernise yet retain its period character. The generous and beautifully presented accommodation is ideal for family living and entertaining and can be offered part furnished or unfurnished according to what is required. There is good ceiling height throughout and access to the first floor is via two separate staircases.