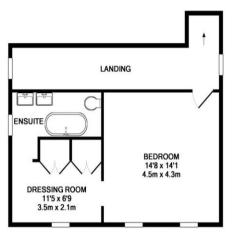

1ST FLOOR APPROX. FLOOR AREA 507 SQ.FT. (47.1 SQ.M.)

TOTAL APPROX. FLOOR AREA 3426 SQ.FT. (318.2 SQ.M.)

Whilst every attempt has been made to ensure the accuracy of the floor plan contained here, measurements of doors, windows, rooms and any other items are approximate and no responsibility is taken for any error, omission, or mis-statement. This plan is for illustrative purposes only and should be used as such by any prospective purchaser. The services, systems and appliances shown have not been tested and no guarantee as to their operability or efficiency can be given Made with Metropix 62019