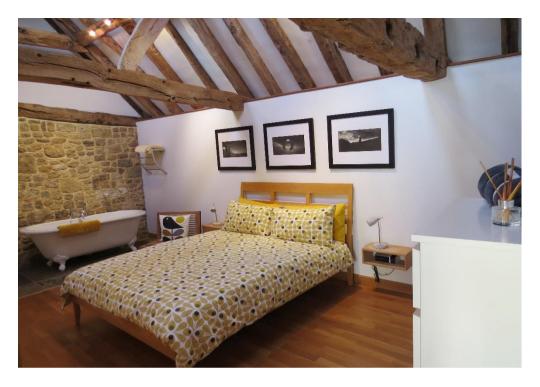

Above and overlooking the ground floor accommodation is a galleried mezzanine which leads to the master bedroom with dressing area and en suite bathroom.

Back on the ground floor, forming the other two sides of the courtyard garden and accessed via a glass sided corridor overlooking the private garden, is a further dining/breakfast area, W.C., double bedroom with en suite bathroom, further double bedroom with stand alone bath, newly fitted family bathroom with large walk in shower and separate bath, laundry/airing room and a double bedroom with access to the garden via double doors.