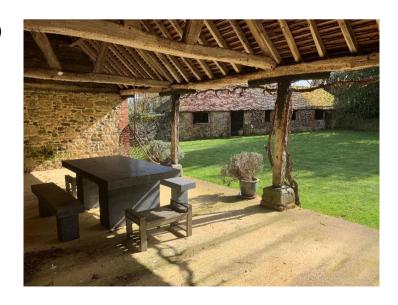

#### **Outside:**

The courtyard garden comprises a wooden decked area with chairs/recliners and table, a beautiful open-fronted loggia with dining table and benches and gas BBQ leading on to a lawn. There is access from the lane in to this area via double gates providing optional secure parking.