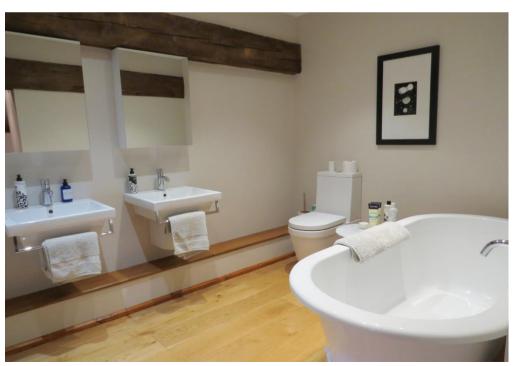

Above and overlooking the ground floor accommodation is a galleried mezzanine which leads to the master bedroom with dressing area and en suite bathroom.

Back on the ground floor, forming the other two sides of the courtyard garden and accessed via a glass sided corridor overlooking the private garden, is a further dining/breakfast area, W.C., double bedroom with en suite bathroom, further double bedroom with stand alone bath, newly fitted family bathroom with large walk in shower and separate bath, laundry/airing room and a double bedroom with access to the garden via double doors.