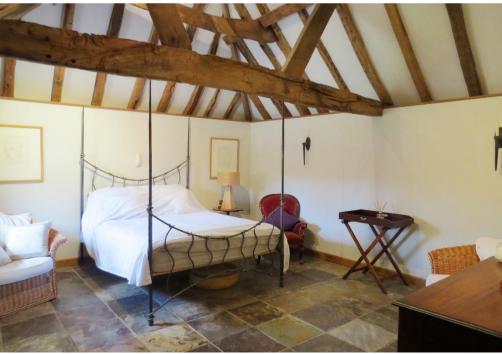

Above and overlooking the ground floor accommodation is a galleried mezzanine which leads to the master bedroom with dressing area and en suite bathroom.

Back on the ground floor, forming the other two sides of the courtyard garden and accessed via a glass sided corridor overlooking the private garden, is a further dining/breakfast area, W.C., double bedroom with en suite bathroom, further double bedroom with stand alone bath, newly fitted family bathroom with large walk in shower and separate bath, laundry/airing room and a double bedroom with access to the garden via double doors.