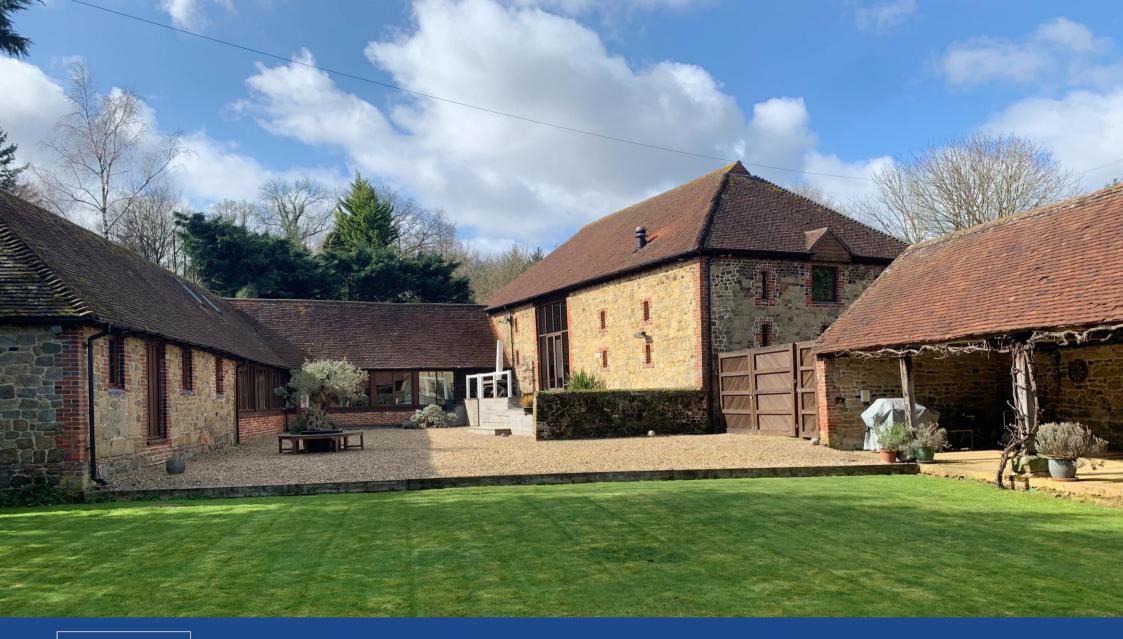

## **Description:**

A gravelled driveway with pretty herb garden and plenty of parking space leads to the front entrance and into the modern kitchen which is fully equipped and benefits from an electric AGA and separate cooker/hob.

#### **Outside:**

The courtyard garden comprises a wooden decked area with chairs/recliners and table, a beautiful open-fronted loggia with dining table and benches and gas BBQ leading on to a lawn. There is access from the lane in to this area via double gates providing optional secure parking.

#### Situation:

Selham is a small hamlet nestled at the foot of The South Downs, the property is situated off an unmade road with immediate access to wonderful countryside perfect for walking/cycling and within easy reach of Midhurst (4 miles)/Petworth (4 miles)/Chichester (15 miles) and the South Coast beyond. The Cowdray Estate (wonderful farm shop/Polo and Summer events) is nearby as is the Goodwood Estate (horse racing, car track and flying). There is a mainline station in Haslemere (11 miles) with easy access to Waterloo (50 mins).