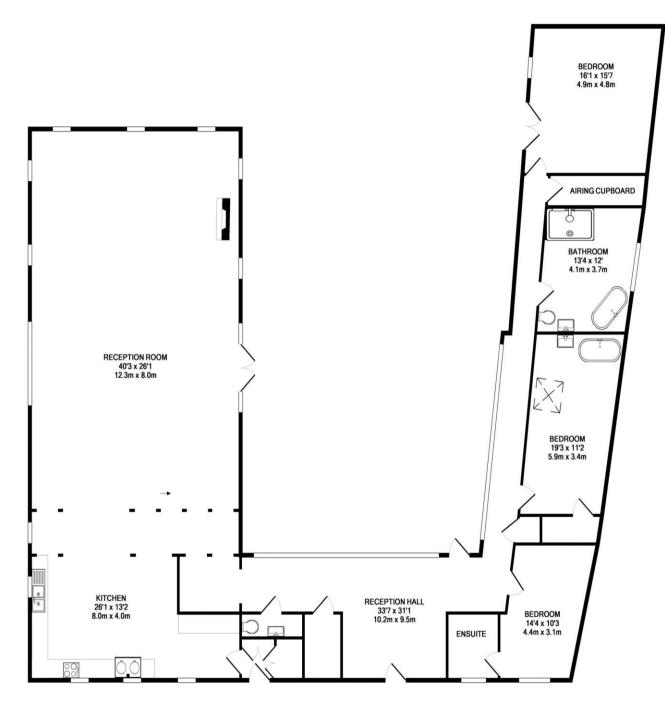

1ST FLOOR APPROX. FLOOR AREA 507 SQ.FT. (47.1 SQ.M.)

TOTAL APPROX. FLOOR AREA 3426 SQ.FT. (318.2 SQ.M.)

Whilst every attempt has been made to ensure the accuracy of the floor plan contained here, measurements of doors, windows, rooms and any other items are approximate and no responsibility is taken for any error, omission, or mis-statement. This plan is for illustrative purposes only and should be used as such by any prospective purchaser. The services, systems and appliances shown have not been tested and no guarantee as to their operability or efficiency can be given Made with Metropix 62019