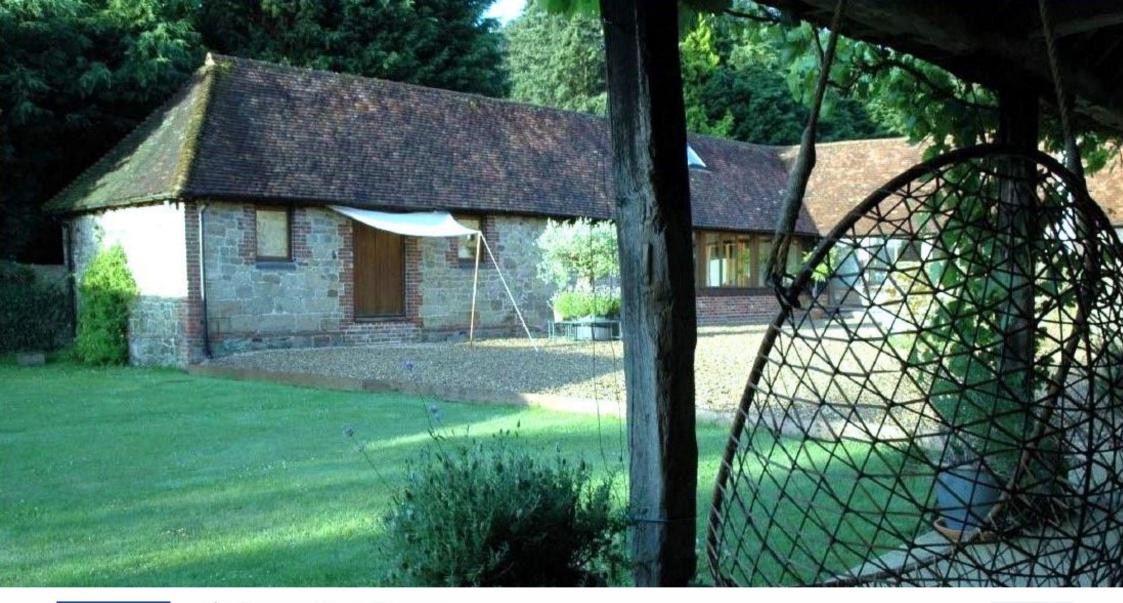

## **Description:**

A gravelled driveway with pretty herb garden and plenty of parking space leads to the front entrance and into the modern kitchen which is fully equipped and benefits from an electric AGA and separate cooker/hob.

#### **Outside:**

The courtyard garden comprises a wooden decked area with chairs/recliners and table, a beautiful open-fronted loggia with dining table and benches and gas BBQ leading on to a lawn. There is access from the lane in to this area via double gates providing optional secure parking.