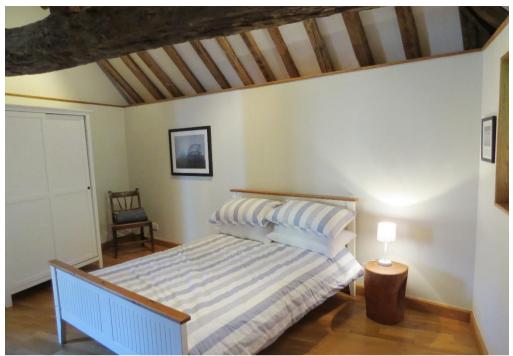

Above and overlooking the ground floor accommodation is a galleried mezzanine which leads to the master bedroom with dressing area and en suite bathroom.

Back on the ground floor, forming the other two sides of the courtyard garden and accessed via a glass sided corridor overlooking the private garden, is a further dining/breakfast area, W.C., double bedroom with en suite bathroom, further double bedroom with stand alone bath, newly fitted family bathroom with large walk in shower and separate bath, laundry/airing room and a double bedroom with access to the garden via double doors.