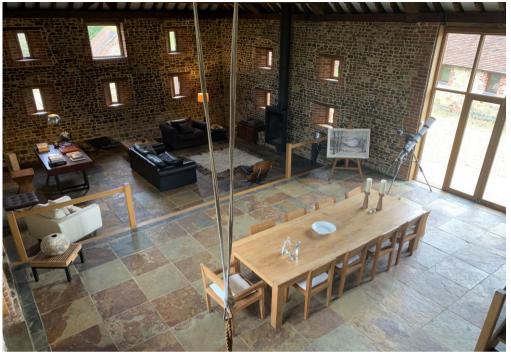

There is a breakfast bar which looks out over the extensive living/entertaining space accommodating a dining area with double doors on to the wooden deck, cosy sitting area with wood burner and study area with desk.

Above and overlooking the ground floor accommodation is a galleried mezzanine which leads to the master bedroom with dressing area and en suite bathroom.

Back on the ground floor, forming the other two sides of the courtyard garden and accessed via a glass sided corridor overlooking the private garden, is a further dining/breakfast area, W.C., double bedroom with en suite bathroom, further double bedroom with stand alone bath, newly fitted family bathroom with large walk in shower and separate bath, laundry/airing room and a double bedroom with access to the garden via double doors.