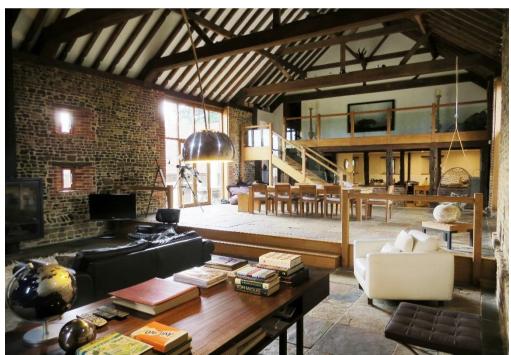

There is a breakfast bar which looks out over the extensive living/entertaining space accommodating a dining area with double doors on to the wooden deck, cosy sitting area with wood burner and study area with desk.

Above and overlooking the ground floor accommodation is a galleried mezzanine which leads to the master bedroom with dressing area and en suite bathroom.

Back on the ground floor, forming the other two sides of the courtyard garden and accessed via a glass sided corridor overlooking the private garden, is a further dining/breakfast area, W.C., double bedroom with en suite bathroom, further double bedroom with stand alone bath, newly fitted family bathroom with large walk in shower and separate bath, laundry/airing room and a double bedroom with access to the garden via double doors.