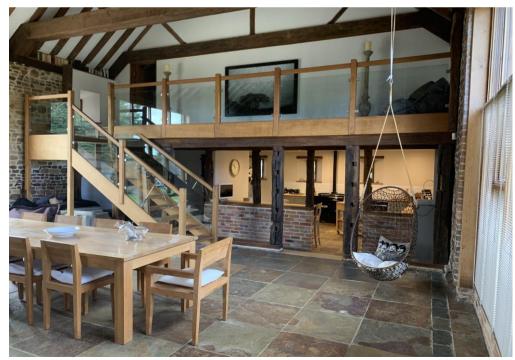

There is a breakfast bar which looks out over the extensive living/entertaining space accommodating a dining area with double doors on to the wooden deck, cosy sitting area with wood burner and study area with desk.

Above and overlooking the ground floor accommodation is a galleried mezzanine which leads to the master bedroom with dressing area and en suite bathroom.

Back on the ground floor, forming the other two sides of the courtyard garden and accessed via a glass sided corridor overlooking the private garden, is a further dining/breakfast area, W.C., double bedroom with en suite bathroom, further double bedroom with stand alone bath, newly fitted family bathroom with large walk in shower and separate bath, laundry/airing room and a double bedroom with access to the garden via double doors.