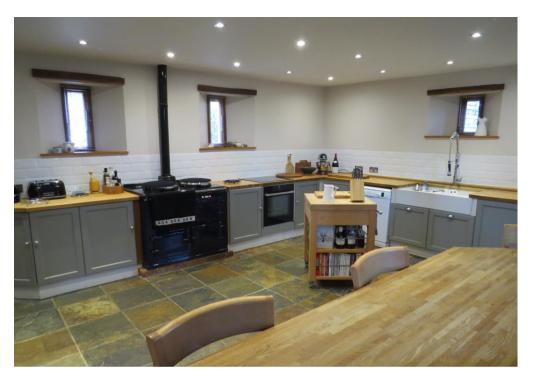

## **Description:**

A gravelled driveway with pretty herb garden and plenty of parking space leads to the front entrance and into the modern kitchen which is fully equipped and benefits from an electric AGA and separate cooker/hob.

### **Key Features:**

SHORT TERM LET

Modern Kitchen with Electric AGA and separate Cooker/Hob

Large Open Plan Living / Dining Space Master Bedroom with En Suite Bathroom

Three Further Double Bedrooms

Three Bathrooms