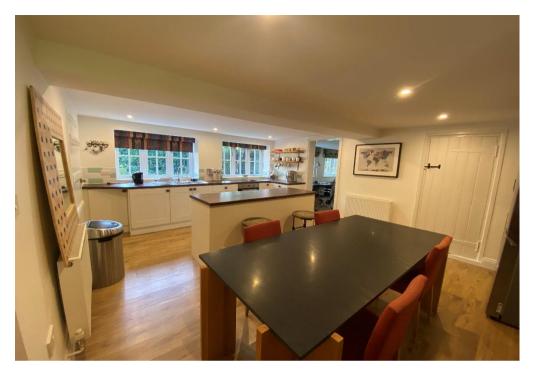

Fully Furnished
Long / Short Term Considered
Fully Fitted and Equipped Open Plan Kitchen / Dining
Space
Sitting Room / Study with Wood Burner
Utility Room and Separate W.C.
Boot / Coats Area
Three Double Bedrooms (One En Suite)

## **Description:**

This charming Lodge Cottage is privately situated and separate from the main house. It is currently furnished and equipped to a high standard with the option to remove furnishings as required, subject to the proposed tenancy term. There is a secure garden and ample parking on the driveway.