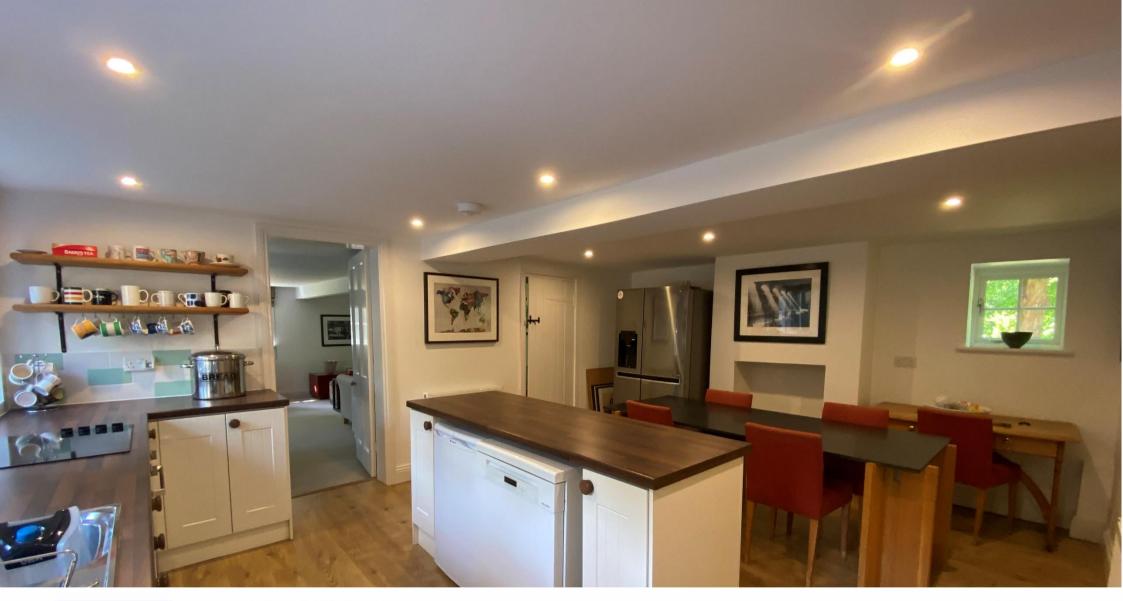

Fully Furnished
Long / Short Term Considered
Fully Fitted and Equipped Open Plan Kitchen / Dining
Space
Sitting Room / Study with Wood Burner
Utility Room and Separate W.C.
Boot / Coats Area
Three Double Bedrooms (One En Suite)

## **Description:**

This charming Lodge Cottage is privately situated and separate from the main house. It is currently furnished and equipped to a high standard with the option to remove furnishings as required, subject to the proposed tenancy term. There is a secure garden and ample parking on the driveway.