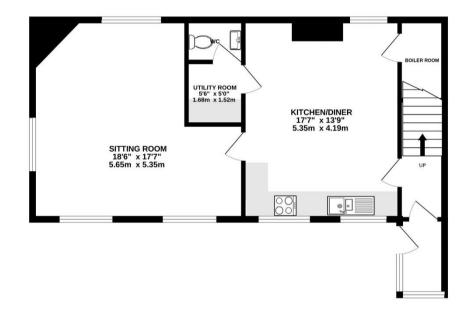

GROUND FLOOR 648 sq.ft. (60.2 sq.m.) approx.

1ST FLOOR 626 sq.ft. (58.1 sq.m.) approx.

## TOTAL FLOOR AREA: 1273 sq.ft. (118.3 sq.m.) approx.

Whilst every attempt has been made to ensure the accuracy of the floorplan contained here, measurements of doors, windows, rooms and any other items are approximate and no responsibility is taken for any error, omission or mis-statement. This plan is for illustrative purposes only and should be used as such by any prospective purchaser. The services, systems and appliances shown have not been tested and no guarantee as to their operability or efficiency can be given.

Made with Metropix ©2023