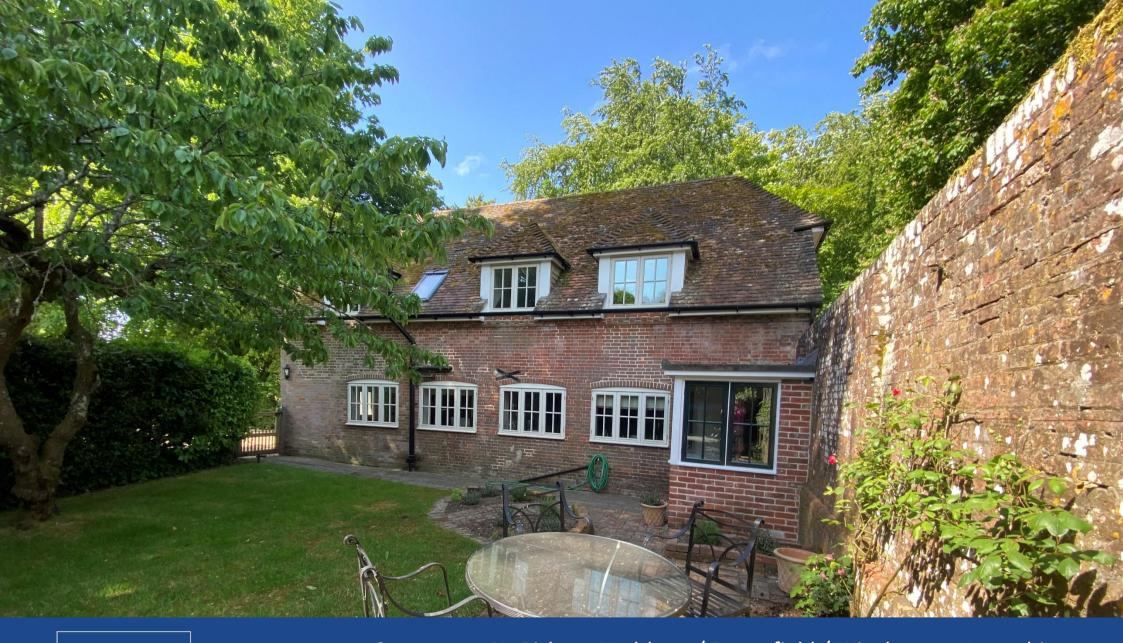

Swanmore, Nr Bishops Waltham / Petersfield / Winchester, Hampshire £2,500 pcm excl. including gardening, water and drainage

A Charming Lodge Cottage Available Fully Furnished for a Long or Short Term Let

## **Description:**

This charming Lodge Cottage is privately situated and separate from the main house. It is currently furnished and equipped to a high standard with the option to remove furnishings as required, subject to the proposed tenancy term. There is a secure garden and ample parking on the driveway.

### **Situation:**

Set on the edge of the village of Droxford, with a local school and active village community. There are good road links to Winchester or Petersfield (12 miles), Fareham / M27 (6 miles), Southampton Airport (8 miles) and Alton (12 miles).