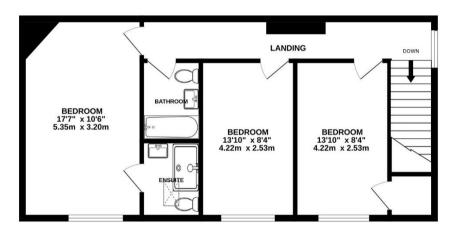

GROUND FLOOR 648 sq.ft. (60.2 sq.m.) approx.

1ST FLOOR 626 sq.ft. (58.1 sq.m.) approx.

## TOTAL FLOOR AREA: 1273 sq.ft. (118.3 sq.m.) approx.

Whilst every attempt has been made to ensure the accuracy of the floorplan contained here, measurements of doors, windows, rooms and any other items are approximate and no responsibility is taken for any error, omission or mis-statement. This plan is for illustrative purposes only and should be used as such by any prospective purchaser. The services, systems and appliances shown have not been tested and no guarantee as to their operability or efficiency can be given.

Made with Metropix ©2023