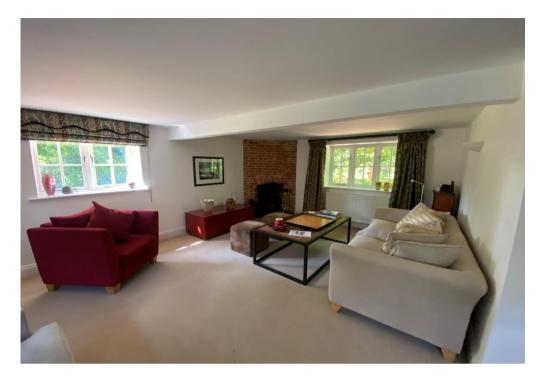

Fully Furnished
Long / Short Term Considered
Fully Fitted and Equipped Open Plan Kitchen / Dining
Space
Sitting Room / Study with Wood Burner
Utility Room and Separate W.C.
Boot / Coats Area
Three Double Bedrooms (One En Suite)

## **Description:**

This charming Lodge Cottage is privately situated and separate from the main house. It is currently furnished and equipped to a high standard with the option to remove furnishings as required, subject to the proposed tenancy term. There is a secure garden and ample parking on the driveway.