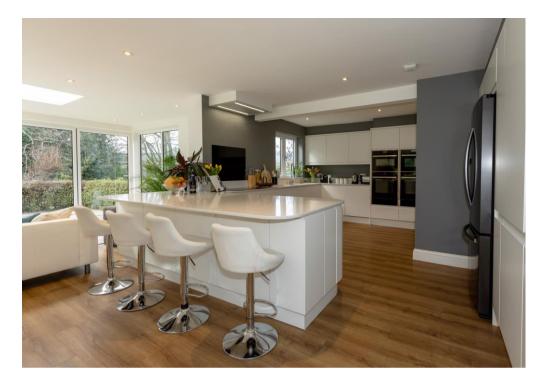

## **Key Features:**

Available Either Fully Furnished or Unfurnished Open Plan Kitchen / Dining / Living Space Utility Room Study (Bedroom Four) / Sitting Room with Wood Burning Stove Three Double Bedrooms (Two En Suite) Heated Outdoor Swimming Pool Entertaining Space with BBQ Separate Two Bedroom Annexe (Suitable for an au pair) Secure Garaging / Private Gated Location 1.6 Acres of Private Gardens