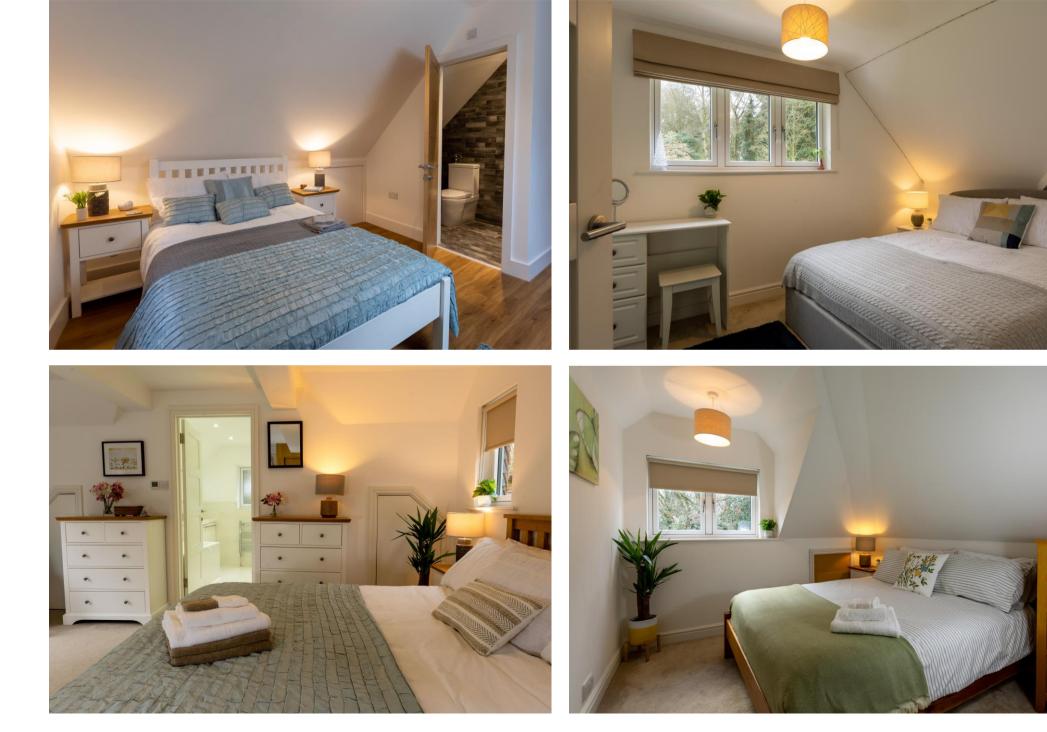

## **Key Features:**

Available Either Fully Furnished or Unfurnished Open Plan Kitchen / Dining / Living Space Utility Room Study (Bedroom Four) / Sitting Room with Wood Burning Stove Three Double Bedrooms (Two En Suite) Heated Outdoor Swimming Pool Entertaining Space with BBQ Separate Two Bedroom Annexe (Suitable for an au pair) Secure Garaging / Private Gated Location 1.6 Acres of Private Gardens