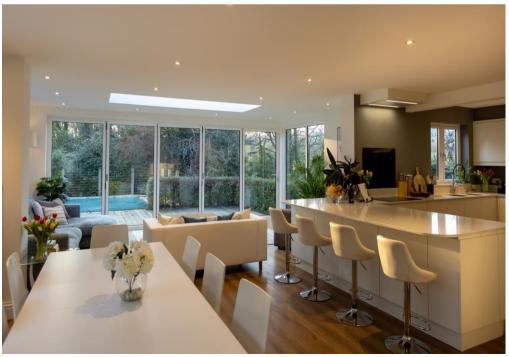

## **Key Features:**

Available Either Fully Furnished or Unfurnished Open Plan Kitchen / Dining / Living Space Utility Room Study (Bedroom Four) / Sitting Room with Wood Burning Stove Three Double Bedrooms (Two En Suite) Heated Outdoor Swimming Pool Entertaining Space with BBQ Separate Two Bedroom Annexe (Suitable for an au pair) Secure Garaging / Private Gated Location 1.6 Acres of Private Gardens