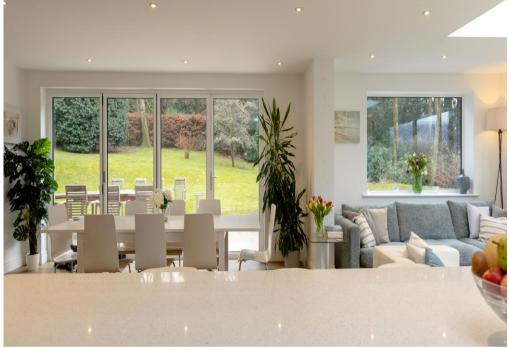

## **Key Features:**

Available Either Fully Furnished or Unfurnished Open Plan Kitchen / Dining / Living Space Utility Room Study (Bedroom Four) / Sitting Room with Wood Burning Stove Three Double Bedrooms (Two En Suite) Heated Outdoor Swimming Pool Entertaining Space with BBQ Separate Two Bedroom Annexe (Suitable for an au pair) Secure Garaging / Private Gated Location 1.6 Acres of Private Gardens