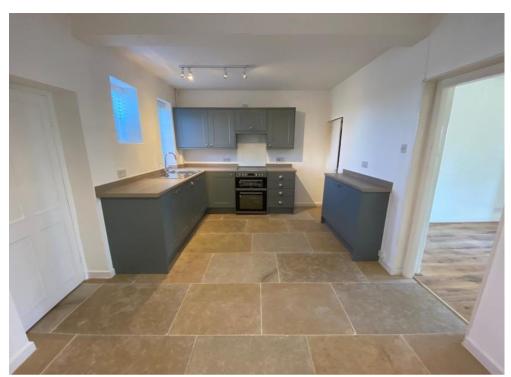

## **Key Features:**

Rural Setting with Stunning Views
Large Sitting Room
Newly Refurbished Fully Fitted Kitchen / Dining Area
Utility Area
Two Double Bedrooms
Large Family Bathroom
Enclosed Rear Garden
Brick Storage Shed
Ample Driveway Parking
Newly Carpeted Throughout

#### **AVAILABLE NOW**

Local Authority: East Hampshire District Council (Band D)

White Goods: Electric oven and hob, slimline dishwasher with space and infrastructure for a washing machine

**Heating**: Oil fired