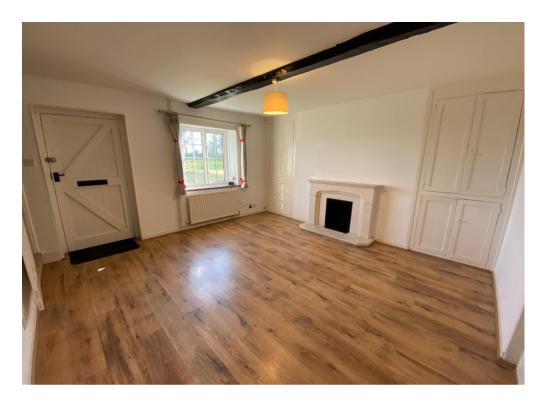

## **Key Features:**

Rural Setting with Stunning Views
Large Sitting Room
Newly Refurbished Fully Fitted Kitchen / Dining Area
Utility Area
Two Double Bedrooms
Large Family Bathroom
Enclosed Rear Garden
Brick Storage Shed
Ample Driveway Parking
Newly Carpeted Throughout

**Drainage:** Private (shared)

**Curtains:** New Curtains throughout

Flooring: Carpets/Wood Effect Floors/Tiles

Broadband availability: Fibre available (installation costs

may apply)

Mobile phone reception: Check with your provider