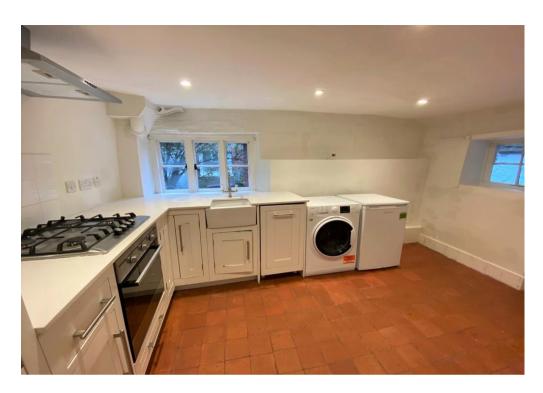

### **Key Features:**

**Description:** 

throughout.

full time living.

**Central Village Location** Fully Fitted Kitchen Open Plan Sitting / Dining Room with Gas Effect Wood Burning Stove Study / Bedroom Four Three Double Bedrooms Two Family Bathrooms Allocated Parking Space **Terraced Sitting Out Area** Storage Shed

effect wood burning stove and a fully fitted kitchen.

further study/single bedroom and two bathrooms.

offers spacious and versatile contemporary

Located within the South Downs National Park there are numerous foot, cycle and bridle paths accessible from the property.

Pets: Considered

dishwasher, fridge / freezer and washer/dryer.

**Drainage:** Mains

accommodation and facilities, yet retains character and features Flooring: Carpets/Tiles