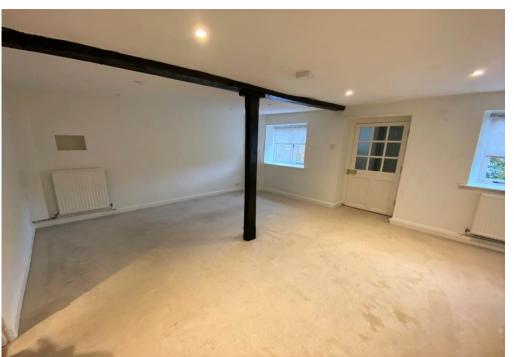

### **Key Features:**

**Description:** 

throughout.

full time living.

**Central Village Location** Fully Fitted Kitchen Open Plan Sitting / Dining Room with Gas Effect Wood Burning Stove Study / Bedroom Four Three Double Bedrooms Two Family Bathrooms Allocated Parking Space **Terraced Sitting Out Area** Storage Shed

The ground floor comprises of an open plan sitting/dining room with gas

Upstairs, over two floors, there are three double bedrooms with a

To the front of the property there is a small terraced sitting out area.