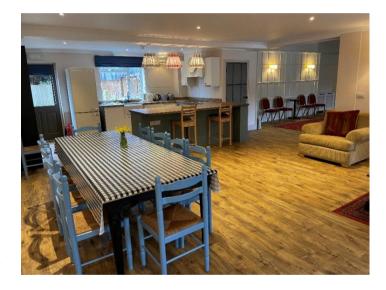

# **Short Term by Arrangement (3-6 MONTHS)**

**Furnished** 

Fully Fitted Open Plan Kitchen / Dining Area

Spacious Gallery

Bedroom 4 / Study / Office / Snug

Three Bedrooms (One En Suite)

Family Bathroom

**Galleried Landing** 

## **Description:**

A delightful and spacious self-contained three/four bedroom private Wing of this Family owned historic house offering the inclusion of concierge and housekeeping services.