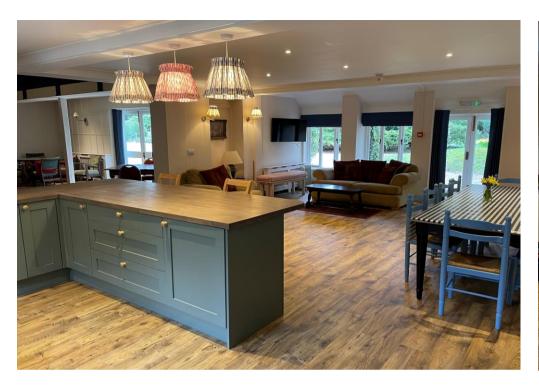

# **Short Term by Arrangement (3-6 MONTHS)**

**Furnished** 

Fully Fitted Open Plan Kitchen / Dining Area

Spacious Gallery

Bedroom 4 / Study / Office / Snug

Three Bedrooms (One En Suite)

Family Bathroom

**Galleried Landing** 

## **Description:**

A delightful and spacious self-contained three/four bedroom private Wing of this Family owned historic house offering the inclusion of concierge and housekeeping services.