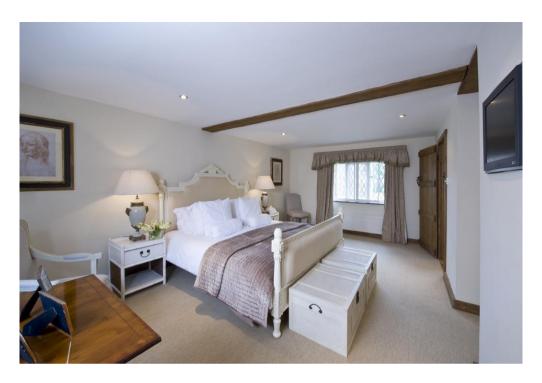

### **Fully Furnished**

Kitchen with Vaulted Double Height Ceiling Formal Drawing Room Family Sitting Room / Study Dining Room

Conservatory

Six Double Bedrooms with En Suite Bathrooms Separate One Bedroom Guest Cottage

Downstairs, the main house comprises a large kitchen with a vaulted double height ceiling and double doors opening onto the terrace, a dining room, conservatory, formal drawing room, family sitting room and study. Upstairs, there are six double en suite bedrooms.