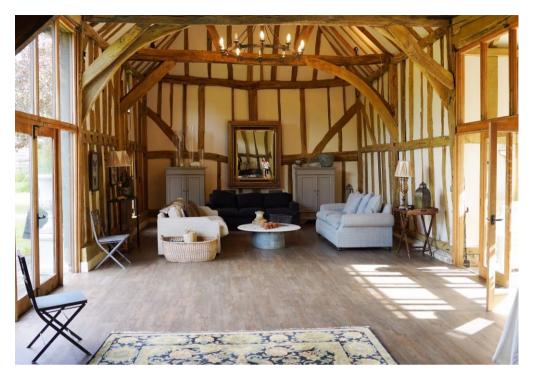

Tithe Barn (1,500sqft) & Commercially Equipped Kitchen Heated Outdoor Swimming Pool / Two Stables & Tack Room

Parking / Gardens / Paddocks / Woodland and Ponds (approximately 50 acres)

In addition to the main house, there is a separate one bedroom guest cottage and a substantial, commercially equipped, 'party' barn.