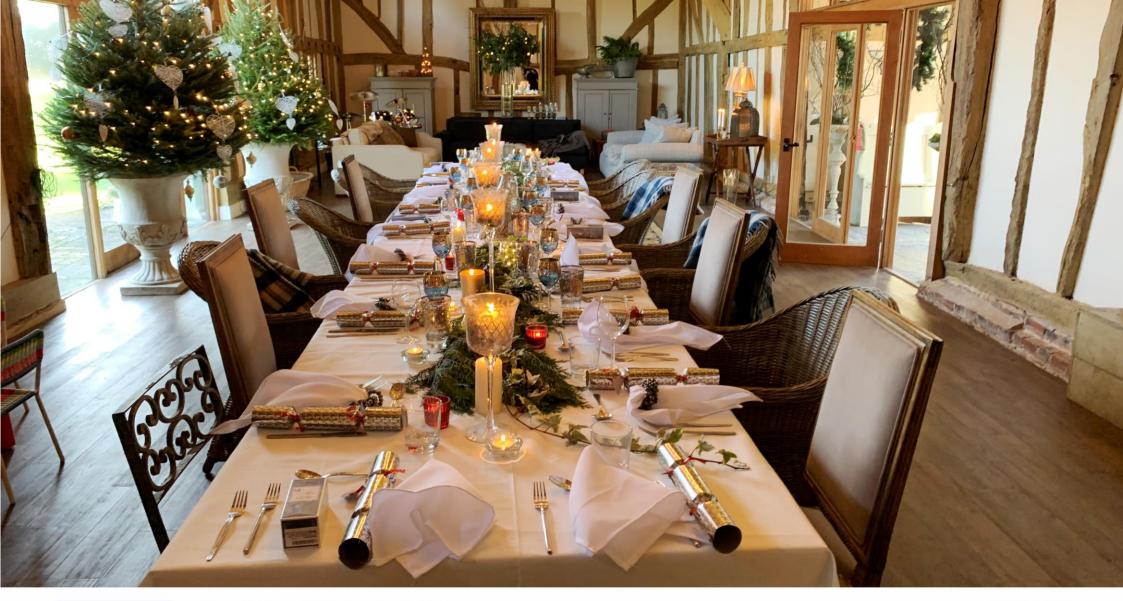

Tithe Barn (1,500sqft) & Commercially Equipped Kitchen Heated Outdoor Swimming Pool / Two Stables & Tack Room

Parking / Gardens / Paddocks / Woodland and Ponds (approximately 50 acres)

In addition to the main house, there is a separate one bedroom guest cottage and a substantial, commercially equipped, 'party' barn.