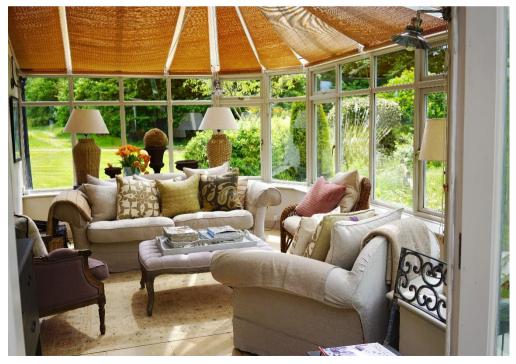

### **Fully Furnished**

Kitchen with Vaulted Double Height Ceiling Formal Drawing Room Family Sitting Room / Study Dining Room

Conservatory

Six Double Bedrooms with En Suite Bathrooms Separate One Bedroom Guest Cottage

Downstairs, the main house comprises a large kitchen with a vaulted double height ceiling and double doors opening onto the terrace, a dining room, conservatory, formal drawing room, family sitting room and study. Upstairs, there are six double en suite bedrooms.