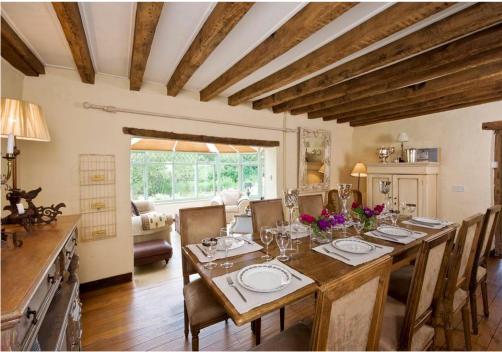

### **Fully Furnished**

Kitchen with Vaulted Double Height Ceiling Formal Drawing Room Family Sitting Room / Study Dining Room

Conservatory

Six Double Bedrooms with En Suite Bathrooms Separate One Bedroom Guest Cottage

Downstairs, the main house comprises a large kitchen with a vaulted double height ceiling and double doors opening onto the terrace, a dining room, conservatory, formal drawing room, family sitting room and study. Upstairs, there are six double en suite bedrooms.