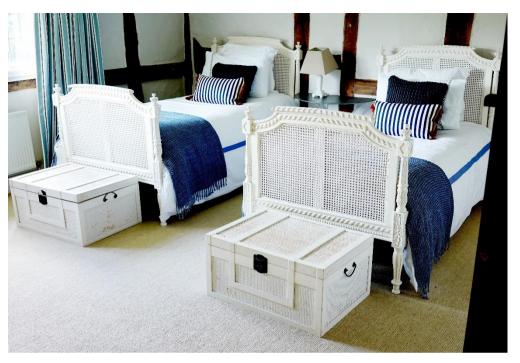

### **Fully Furnished**

Kitchen with Vaulted Double Height Ceiling Formal Drawing Room Family Sitting Room / Study Dining Room

Conservatory

Six Double Bedrooms with En Suite Bathrooms Separate One Bedroom Guest Cottage

Downstairs, the main house comprises a large kitchen with a vaulted double height ceiling and double doors opening onto the terrace, a dining room, conservatory, formal drawing room, family sitting room and study. Upstairs, there are six double en suite bedrooms.