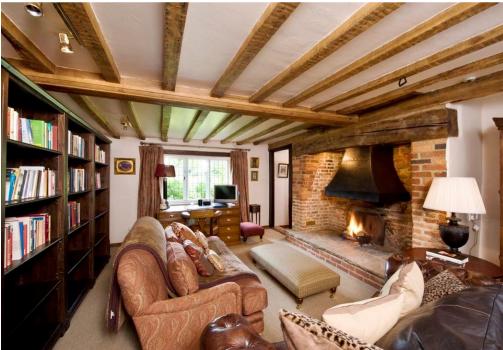

## **Description:**

A substantial listed, private Country House, surrounded by its own land, in the heart of West Sussex. Fully furnished.

Beautifully refurbished, with many period features including original beams and large inglenook fireplaces, this stylish home is ideally suited for contemporary family life.

Downstairs, the main house comprises a large kitchen with a vaulted double height ceiling and double doors opening onto the terrace, a dining room, conservatory, formal drawing room, family sitting room and study. Upstairs, there are six double en suite bedrooms.