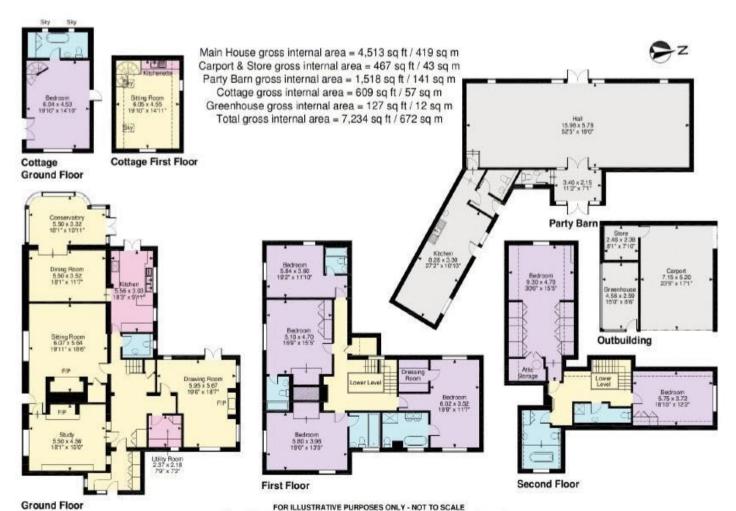

# Bedrooms – 6 (main house)

### **Fully Furnished**

Kitchen with Vaulted Double Height Ceiling Formal Drawing Room Family Sitting Room / Study Dining Room

Conservatory

Six Double Bedrooms with En Suite Bathrooms Separate One Bedroom Guest Cottage

Tithe Barn (1,500sqft) & Commercially Equipped Kitchen Heated Outdoor Swimming Pool / Two Stables & Tack Room

Parking / Gardens / Paddocks / Woodland and Ponds (approximately 50 acres)

Downstairs, the main house comprises a large kitchen with a vaulted double height ceiling and double doors opening onto the terrace, a dining room, conservatory, formal drawing room, family sitting room and study. Upstairs, there are six double en suite bedrooms.

In addition to the main house, there is a separate one bedroom guest cottage and a substantial, commercially equipped, 'party' barn.

The position & size of doors, windows, appliances and other features are approximate only.