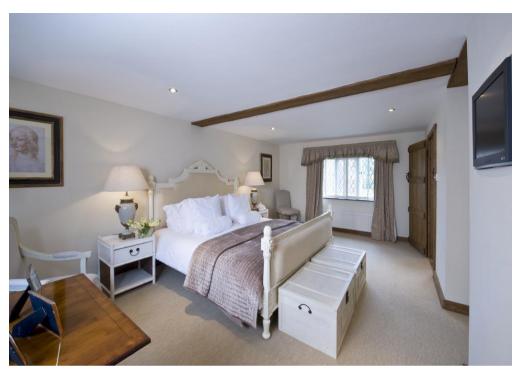

### **Fully Furnished**

Kitchen with Vaulted Double Height Ceiling Formal Drawing Room Family Sitting Room / Study Dining Room

Conservatory

Six Double Bedrooms with En Suite Bathrooms Separate One Bedroom Guest Cottage

Downstairs, the main house comprises a large kitchen with a vaulted double height ceiling and double doors opening onto the terrace, a dining room, conservatory, formal drawing room, family sitting room and study. Upstairs, there are six double en suite bedrooms.