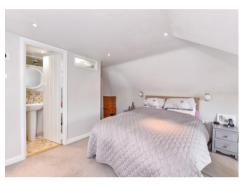

a newly fitted air source heat pump and underfloor heating.

The accommodation is well appointed and includes a welcoming entrance hall, a triple aspect sitting room with fireplace and log burning stove and a well fitted kitchen with range cooker and butler sink. A dining room with exposed timbers and fireplace with log burning stove and a shower room complete the accommodation on the ground floor. garden shed. From the sitting room a staircase leads to the master bedroom with en suite shower room.