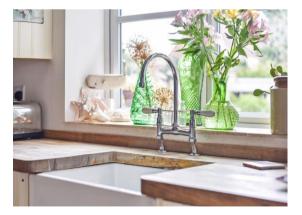

a newly fitted air source heat pump and underfloor heating.

The accommodation is well appointed and includes a welcoming entrance hall, a triple aspect sitting room with fireplace and log burning stove and a well fitted kitchen with range cooker and butler sink. A dining room with exposed timbers and fireplace with log burning stove and a shower room complete the accommodation on the ground floor. garden shed. From the sitting room a staircase leads to the master bedroom with en suite shower room.