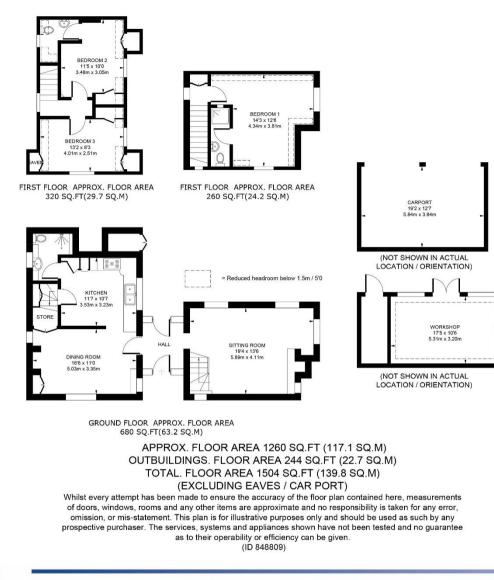

## **Summary of Accommodation**

**Ground Floor** Entrance Hall Sitting Room **Dining Room** Kitchen Shower Room

## **First Floor**

Master Bedroom with En suite Shower Room Bedroom 2 with En suite Shower Room Bedroom 3 Outside

Carport Workshop Covered woodstore Garden Shed