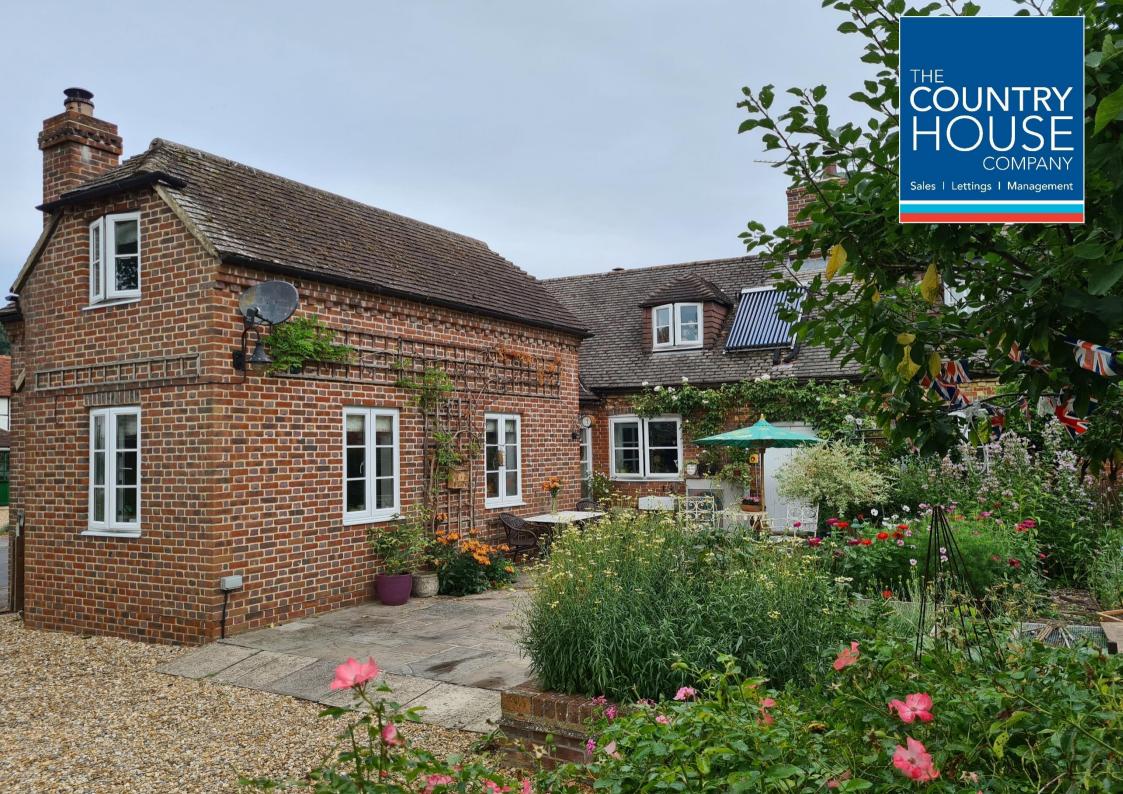

# Hambledon, Nr Petersfield, Hampshire

A delightful 3 bedroom semi-detached cottage that is immaculately presented throughout and benefits from a good sized sunny garden and parking.

## Description

This charming home has been the subject of sympathetic extension and refurbishment by the current owners and offers a delightful arrangement of light, well presented accommodation, and modern features to include

# Outside

The gardens are a particular feature and lie to the side and rear of the property and are South Facing.

Approached from a side access there is a gravelled area for parking with double carport. An attractive sun terrace lies adjacent to the house with well-tended perennial and vegetable beds, a large workshop, covered woodstore and