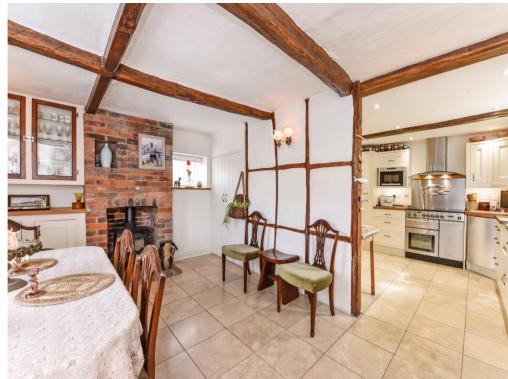

a newly fitted air source heat pump and underfloor heating.

The accommodation is well appointed and includes a welcoming entrance hall, a triple aspect sitting room with fireplace and log burning stove and a well fitted kitchen with range cooker and butler sink. A dining room with exposed timbers and fireplace with log burning stove and a shower room complete the accommodation on the ground floor. garden shed. From the sitting room a staircase leads to the master bedroom with en suite shower room.