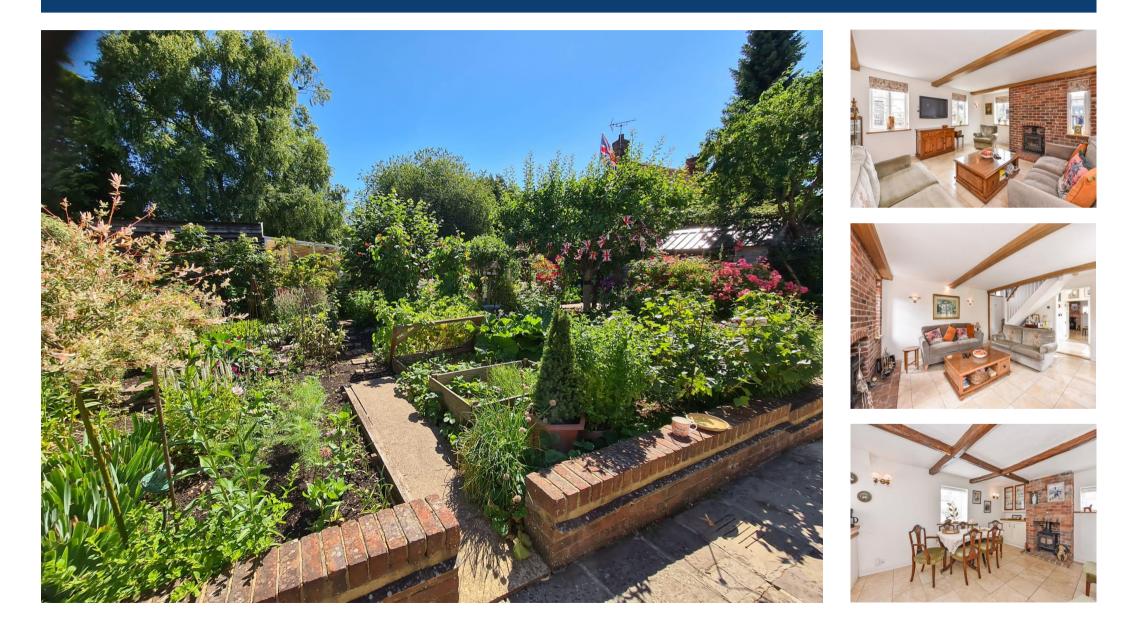

# Outside

The gardens are a particular feature and lie to the side and rear of the property and are South Facing.

Approached from a side access there is a gravelled area for parking with double carport. An attractive sun terrace lies adjacent to the house with well-tended perennial and vegetable beds, a large workshop, covered woodstore and

a newly fitted air source heat pump and underfloor heating.

The accommodation is well appointed and includes a welcoming entrance hall, a triple aspect sitting room with fireplace and log burning stove and a well fitted kitchen with range cooker and butler sink. A dining room with exposed timbers and fireplace with log burning stove and a shower room complete the accommodation on the ground floor. garden shed. From the sitting room a staircase leads to the master bedroom with en suite shower room.