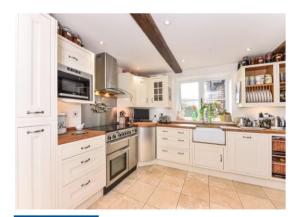

a newly fitted air source heat pump and underfloor heating.

The accommodation is well appointed and includes a welcoming entrance hall, a triple aspect sitting room with fireplace and log burning stove and a well fitted kitchen with range cooker and butler sink. A dining room with exposed timbers and fireplace with log burning stove and a shower room complete the accommodation on the ground floor. garden shed. From the sitting room a staircase leads to the master bedroom with en suite shower room.