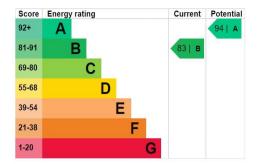

Services: Mains electricity, water, and drainage. Newly fitted air source heat pump.