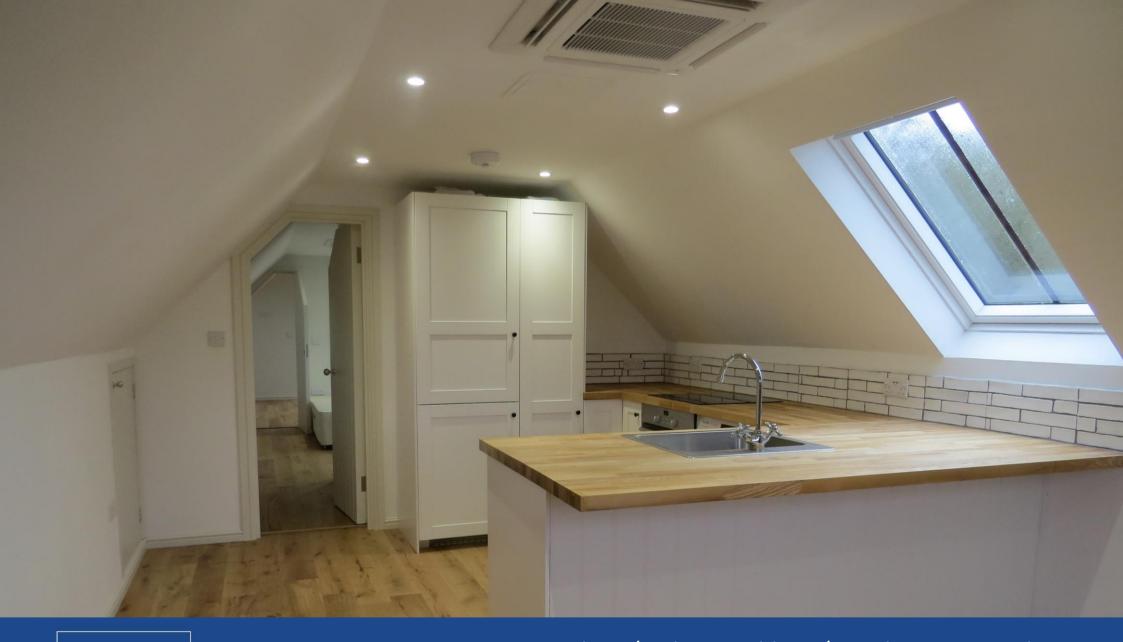

### **Description:**

This recently built Annexe has been finished to an extremely high standard with top of the range fixtures and fittings throughout. Situated above a timber-framed open bay garage, the Annexe can be accessed via staircases from either end, making the internal accommodation flexible according to need. Outside, the Annexe benefits from a private terraced sitting out area and ample parking and storage. There is the option to rent a paddock / stable by separate negotiation.

#### **AVAILABLE JANUARY 2023**

White Goods: Electric Oven and Induction Hob. Fridge/Freezer, Slimline Dishwasher and Washing Machine

**Heating:** Electric central heating

**Drainage:** Included

**Curtains:** To principal rooms