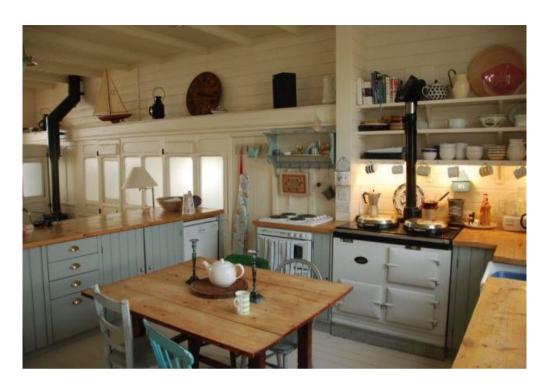

## **Key Features:**

SHORT TERM LICENCE: 5 MONTHS (JAN – MAY)
Open Plan Kitchen / Living Space with AGA
Utility Room / Cloakroom
Dining / Sitting Room with Log Burner
Five Bedrooms
Family Bathroom
Outside 'Wet Area' with Shower and Bath
Games Room
Deck with Far Reaching Sea Views and Garden

## **Description:**

This beautifully finished beach front property features a sitting room with log burner, fully fitted kitchen with an AGA and a separate formal dining area.

The bedrooms surround the living areas, there are five bedrooms in total; three doubles, a twin room and an additional room fitted with bunk beds.