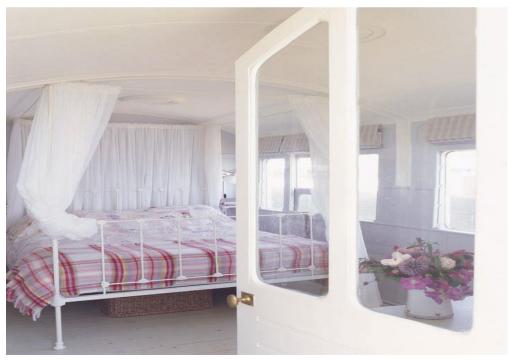

## **Description:**

This beautifully finished beach front property features a sitting room with log burner, fully fitted kitchen with an AGA and a separate formal dining area.

The bedrooms surround the living areas, there are five bedrooms in total; three doubles, a twin room and an additional room fitted with bunk beds.