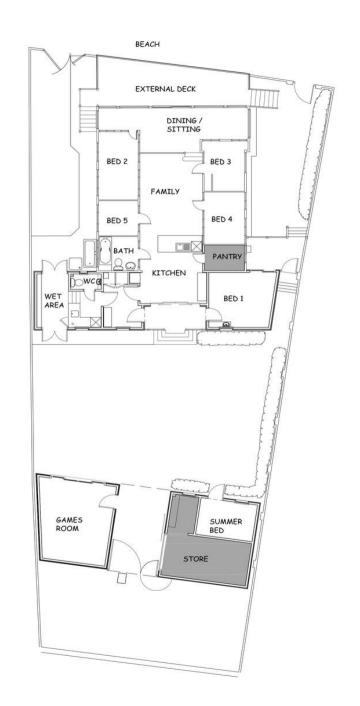

## **Key Features:**

SHORT TERM LICENCE: 5 MONTHS (JAN – MAY)
Open Plan Kitchen / Living Space with AGA
Utility Room / Cloakroom
Dining / Sitting Room with Log Burner
Five Bedrooms
Family Bathroom
Outside 'Wet Area' with Shower and Bath
Games Room
Deck with Far Reaching Sea Views and Garden

## **Description:**

This beautifully finished beach front property features a sitting room with log burner, fully fitted kitchen with an AGA and a separate formal dining area.

The bedrooms surround the living areas, there are five bedrooms in total; three doubles, a twin room and an additional room fitted with bunk beds.

There is a family bathroom with a roll top bath and a separate W/C.

#### **Outside:**

Outside there is a lovely decked sitting out area with uninterrupted sea views. The property also benefits from a large brick built barbeque area and an outside shower and bath.