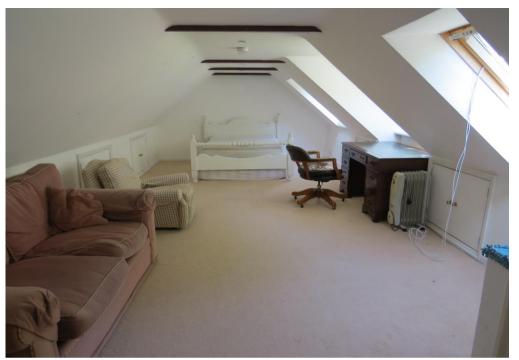

# **Key Features:**

Fully Fitted Kitchen with Breakfast Bar Cloakroom with Shower Sitting Room / Dining Room with Games Area Large Double Bedroom with Study Space Dressing Area Private Garden / Terrace Parking for Two Cars

## **Description:**

Spacious one bedroom Annexe, situated within the grounds of the main house but with its own entrance and sitting out area.