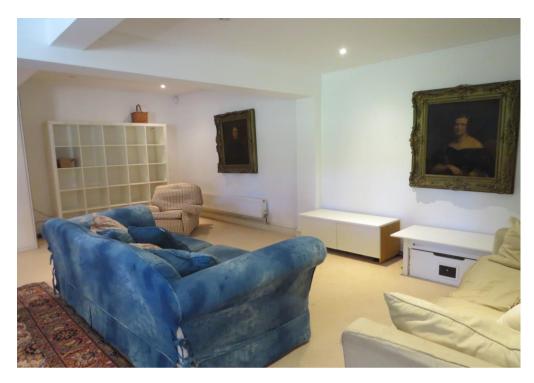

# **Key Features:**

Fully Fitted Kitchen with Breakfast Bar Cloakroom with Shower Sitting Room / Dining Room with Games Area Large Double Bedroom with Study Space Dressing Area Private Garden / Terrace Parking for Two Cars

## **Description:**

Spacious one bedroom Annexe, situated within the grounds of the main house but with its own entrance and sitting out area.