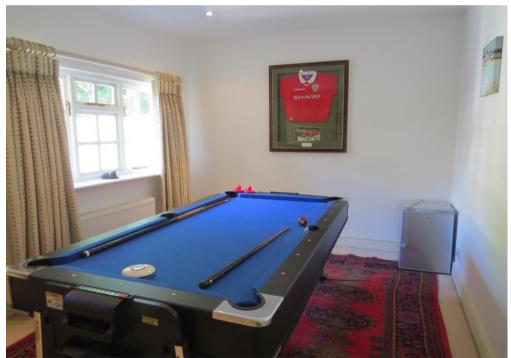

# **Key Features:**

Fully Fitted Kitchen with Breakfast Bar Cloakroom with Shower Sitting Room / Dining Room with Games Area Large Double Bedroom with Study Space Dressing Area Private Garden / Terrace Parking for Two Cars

## **Description:**

Spacious one bedroom Annexe, situated within the grounds of the main house but with its own entrance and sitting out area.