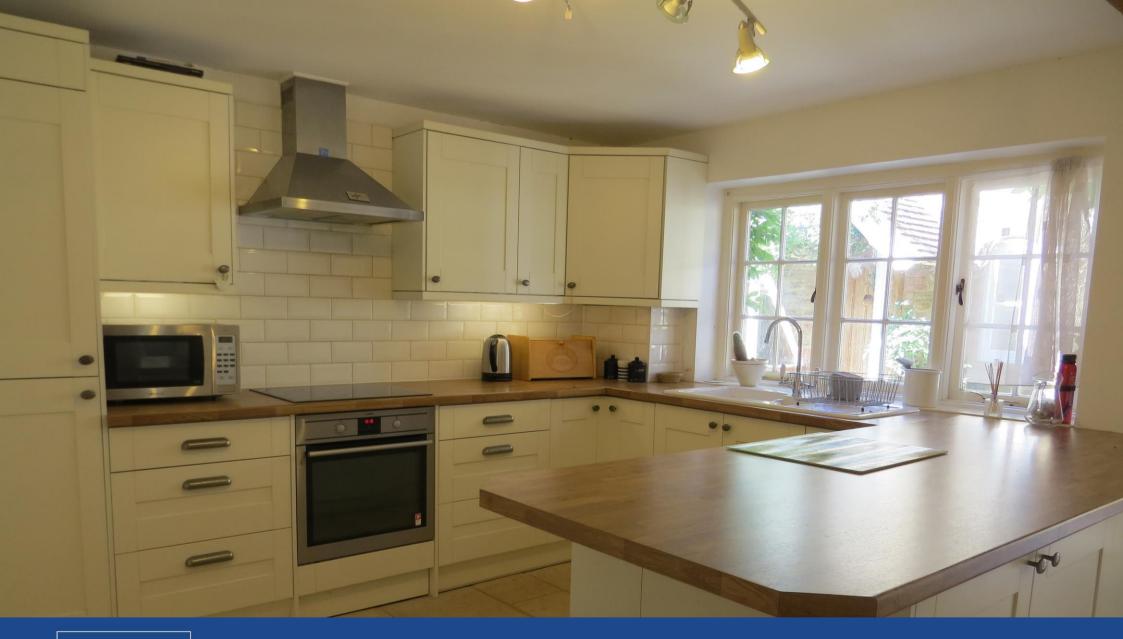

# **Key Features:**

Fully Fitted Kitchen with Breakfast Bar Cloakroom with Shower Sitting Room / Dining Room with Games Area Large Double Bedroom with Study Space Dressing Area Private Garden / Terrace Parking for Two Cars

## **Description:**

Spacious one bedroom Annexe, situated within the grounds of the main house but with its own entrance and sitting out area.

### **AVAILABLE NOW**

White Goods: Washing machine, fridge/freezer, dishwasher and electric oven and hob.

Heating: Mains Gas (contribution to Owner)

Drainage: water and drainage included

**Curtains**: To principal rooms **Flooring**: Carpets/Tiles