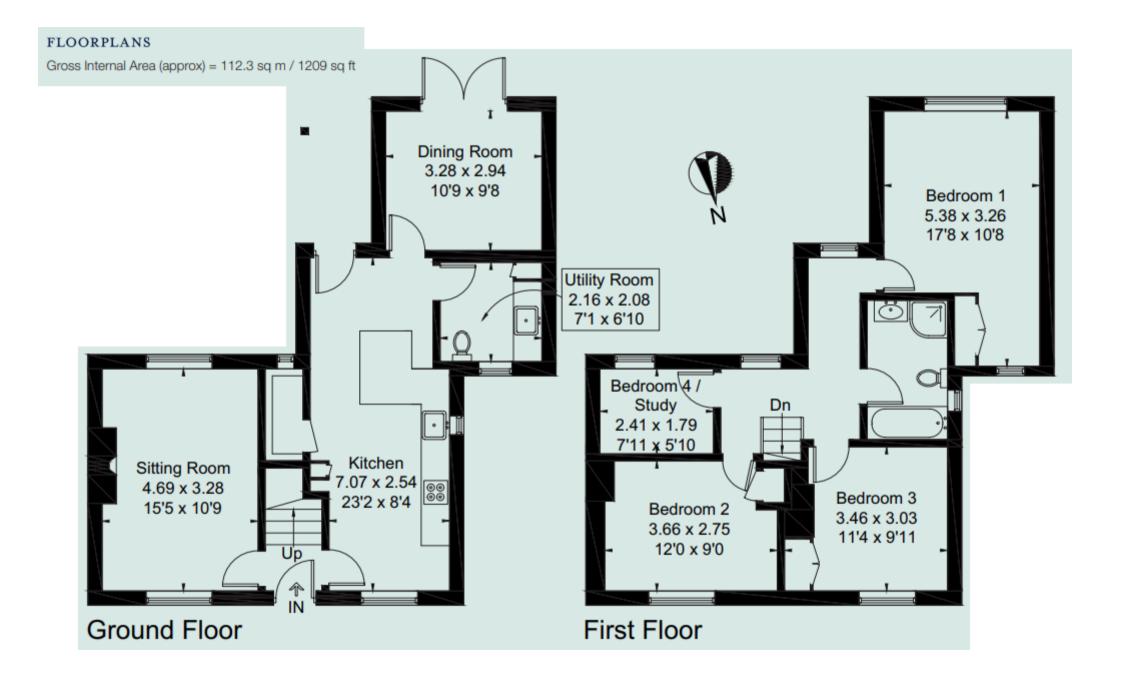

#### **Kev Features:**

Fully Fitted Kitchen / Breakfast Room with Larder Utility Room / Cloakroom with W.C. Sitting Room with Wood Burning Stove Dining Room / Snug **Three Double Bedrooms** Single Bedroom / Study Family Bathroom with Separate Shower Front Garden with Terrace Large Rear Garden with Uninterrupted Views Single Garage

## **Description:**

Attractive four bedroom semi-detached cottage in the sought after village of Hawkley.