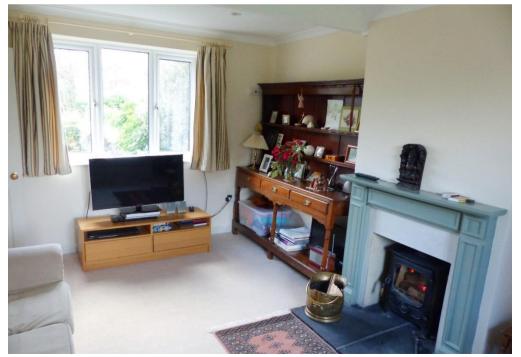

#### **Kev Features:**

Fully Fitted Kitchen / Breakfast Room with Larder Utility Room / Cloakroom with W.C. Sitting Room with Wood Burning Stove Dining Room / Snug **Three Double Bedrooms** Single Bedroom / Study Family Bathroom with Separate Shower Front Garden with Terrace Large Rear Garden with Uninterrupted Views Single Garage