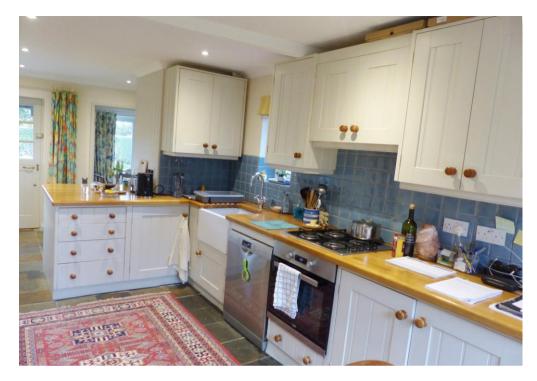

#### **Kev Features:**

Fully Fitted Kitchen / Breakfast Room with Larder Utility Room / Cloakroom with W.C. Sitting Room with Wood Burning Stove Dining Room / Snug **Three Double Bedrooms** Single Bedroom / Study Family Bathroom with Separate Shower Front Garden with Terrace Large Rear Garden with Uninterrupted Views Single Garage

### **AVAILABLE BEGINNING JUNE 2023**

Local Authority: East Hampshire District Council (Band D) White Goods: Electric Oven and Gas Hob with space and infrastructure for a Fridge / Freezer and Dishwasher.