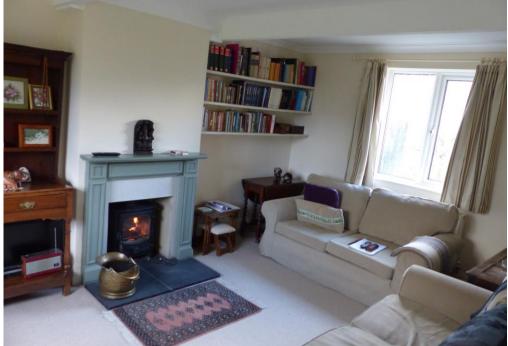

#### **Kev Features:**

Fully Fitted Kitchen / Breakfast Room with Larder Utility Room / Cloakroom with W.C. Sitting Room with Wood Burning Stove Dining Room / Snug **Three Double Bedrooms** Single Bedroom / Study Family Bathroom with Separate Shower Front Garden with Terrace Large Rear Garden with Uninterrupted Views Single Garage