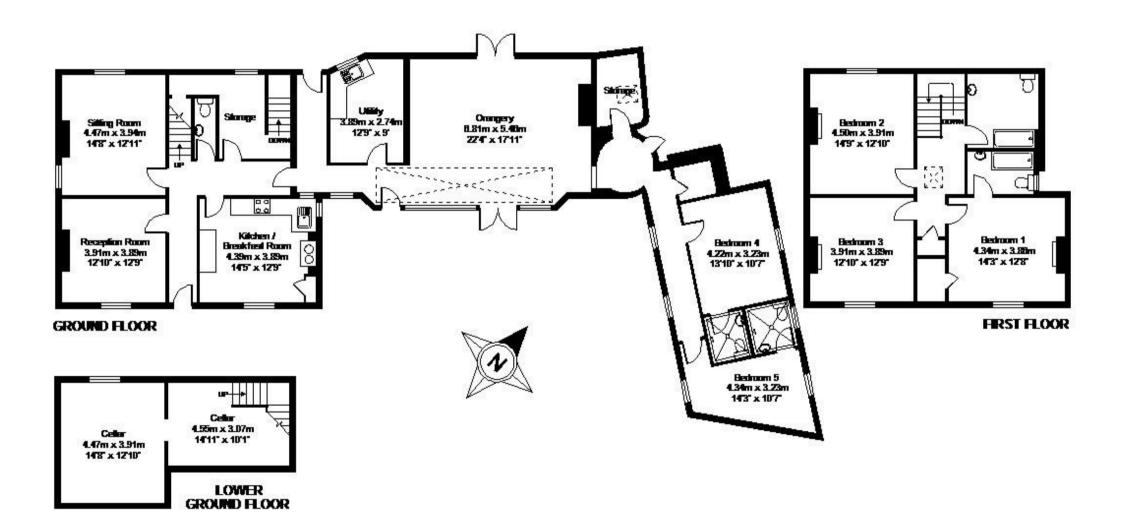

Bishops Waltham, Nr Winchester / Southampton, Hampshire £2,995 pcm, excl.

Beautifully Presented, Detached Five Bedroom Georgian Farmhouse

Term: 12 months with the possibility of renewal Bedrooms – 5
Unfurnished – Assured Shorthold Tenancy / Contractual Residential Tenancy

## **Key Features:**

Front Entrance Hall Kitchen / Breakfast Room with Gas Fired AGA Sitting Room with Fireplace Study

Orangery

Laundry Room, W.C., Store Room

Cellar

Five Double Bedrooms (Two En Suite)

Family Bathroom

The property was renovated in 2009 to incorporate the annexe, giving a wonderful light family room and two double bedrooms, both with en-suite wet rooms, on the ground floor.