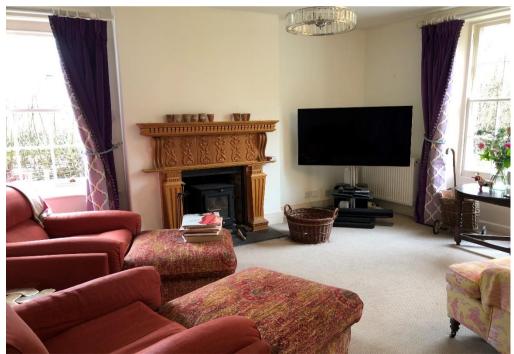

## **Key Features:**

Front Entrance Hall Kitchen / Breakfast Room with Gas Fired AGA Sitting Room with Fireplace Study

Orangery

Laundry Room, W.C., Store Room

Cellar

Five Double Bedrooms (Two En Suite)

Family Bathroom

## **Description:**

This Georgian five bedroom farmhouse is beautifully presented showing contemporary flair, yet the property still maintains its traditional character and is eminently practical for family living.