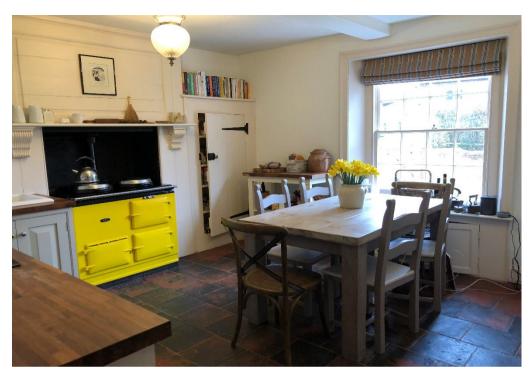

## **Key Features:**

Front Entrance Hall Kitchen / Breakfast Room with Gas Fired AGA Sitting Room with Fireplace Study

Orangery

Laundry Room, W.C., Store Room

Cellar

Five Double Bedrooms (Two En Suite)

Family Bathroom

#### **AVAILABLE END MARCH 2023**

Local Authority: Winchester City Council (Band G)

White Goods: Gas Fired AGA, Induction Hob and Electric

Oven. Others Negotiable.

Heating: Mains gas central heating with some under-floor