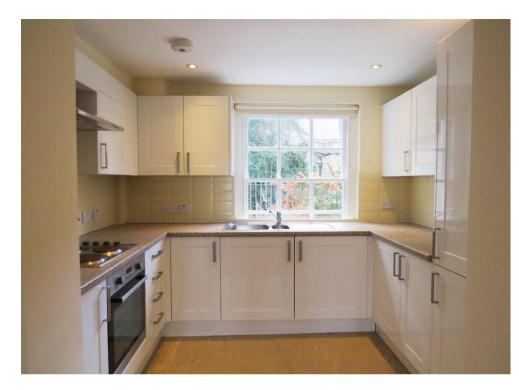

## Key Features: First Floor Apartment with views over the Market Square

Open Plan Kitchen Large Sitting / Dining Room with Study Area Double Bedroom with En Suite Shower Room Further Double Bedroom Bathroom Street Parking Newly carpeted throughout

White Goods: Electric Oven and Hob, Fridge/Freezer and Washer/Dryer
Heating: Electric central heating
Drainage: Mains
Curtains/Blinds: As seen
Flooring: Newly carpeted throughout
Broadband availability: Check with your provider
Mobile phone reception: Check with your provider