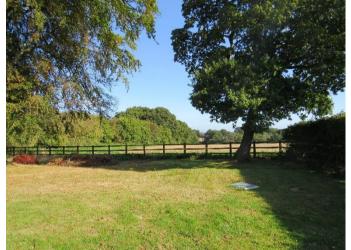

#### **Outside:**

Externally, there are two closed garages and a third open bay as well as a small garden shed.

The large garden, laid mostly to lawn, surrounds the property which is accessed via its own private driveway.