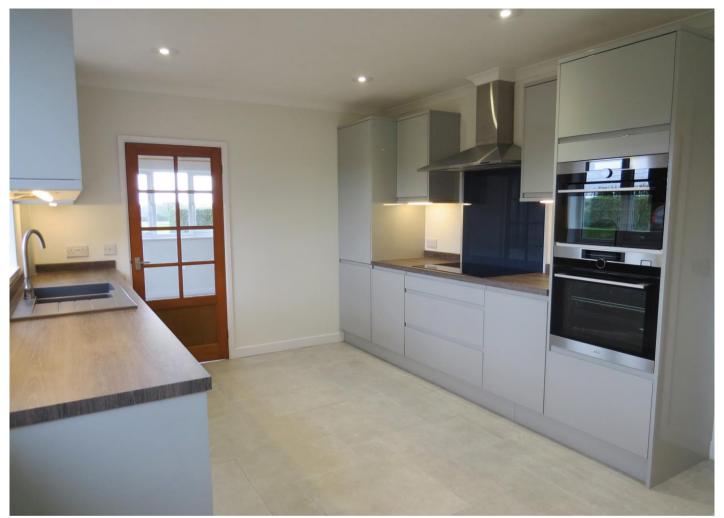

In addition to the newly installed and spacious kitchen / breakfast room, there is a separate utility room with good storage and a lobby allowing 'muddy boot' access to the garden as well as a study.

The large L-shaped living / dining area benefits from windows on three sides, including French windows leading out to the garden. There is also a wood burner.

### **AVAILABLE APRIL 2022**

White Goods: 2 Electric Ovens, Induction Hob, Dishwasher,

Fridge/Freezer with space and infrastructure for a

Washing Machine and Tumble Dryer

**Heating**: Oil fired **Drainage**: Private