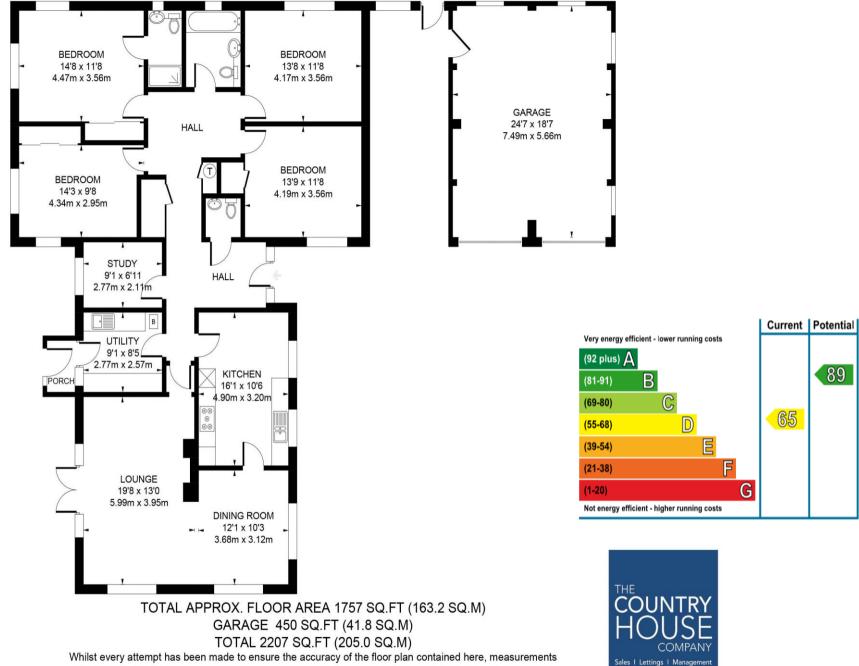

Two Bathrooms (Family Bathroom and en suite Shower Room)

Triple Garage with one Open Bay Large Enclosed Garden Private Rural Setting Good Position for Access to Schools

Four Double Bedrooms

There are four double bedrooms, one with an en suite shower room, and a separate family bathroom.

#### **Outside:**

Externally, there are two closed garages and a third open bay as well as a small garden shed.

The large garden, laid mostly to lawn, surrounds the property which is accessed via its own private driveway.

Whilst every attempt has been made to ensure the accuracy of the floor plan contained here, measurements of doors, windows, rooms and any other items are approximate and no responsibility is taken for any error, omission, or mis-statement. This plan is for illustrative purposes only and should be used as such by any prospective purchaser. The services, systems and appliances shown have not been tested and no guarantee as to their operability or efficiency can be given.

floorplansUsketch 2019 (ID 593742)