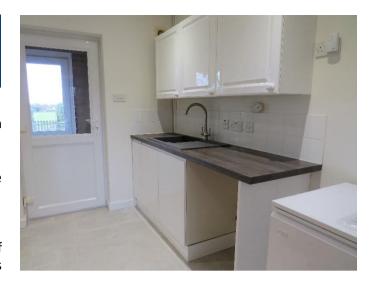

# **Key Features:**

Super Fast Fibre Broadband Ready Recently Renovated Throughout L-Shaped Spacious Living / Dining Area with Wood Burner

Large, Fully Fitted Kitchen / Breakfast Room
Utility / Cloakroom with Back Porch & separate Study

In addition to the newly installed and spacious kitchen / breakfast room, there is a separate utility room with good storage and a lobby allowing 'muddy boot' access to the garden as well as a study.

The large L-shaped living / dining area benefits from windows on three sides, including French windows leading out to the garden. There is also a wood burner.