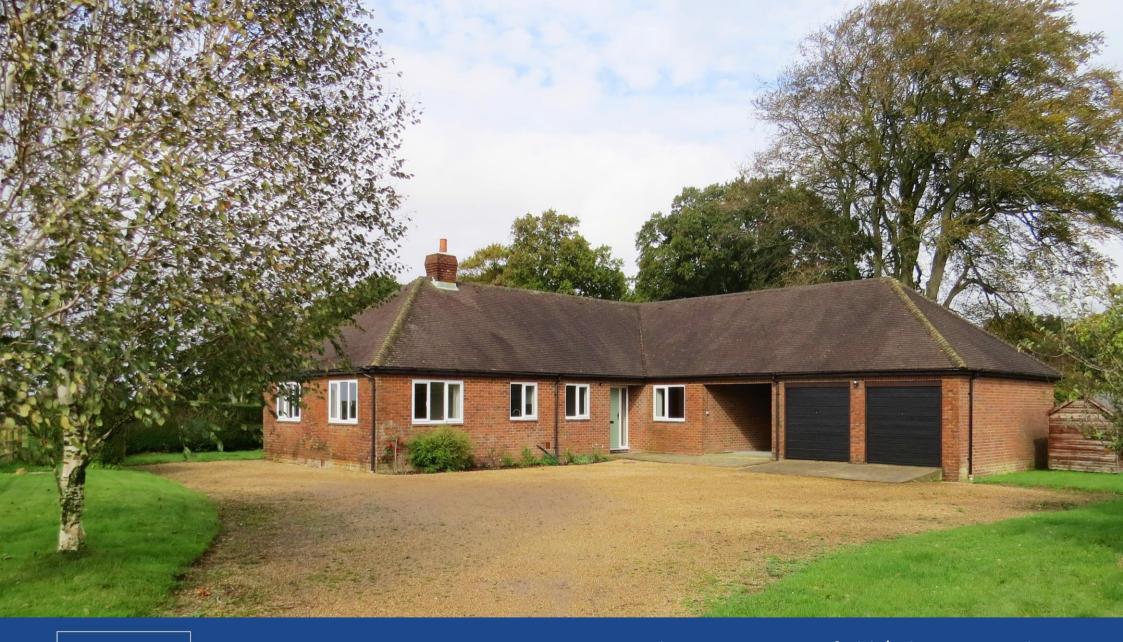

Colemore, Nr Petersfield / Alton, Hampshire £2,950 pcm excl., including gardening

A recently renovated single storey detached property set in an unbeatable rural location

Term: 12 months with the possibility of renewal Bedrooms – 4
Unfurnished – Assured Shorthold Tenancy / Contractual Residential Tenancy

# **Description:**

A very well laid out single-storey detached property set in an unbeatable rural location.

Recently renovated, the property is sunny and bright with uninterrupted views across the surrounding countryside.

#### **Outside:**

Externally, there are two closed garages and a third open bay as well as a small garden shed.

The large garden, laid mostly to lawn, surrounds the property which is accessed via its own private driveway.