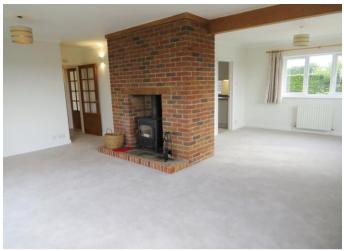

In addition to the newly installed and spacious kitchen / breakfast room, there is a separate utility room with good storage and a lobby allowing 'muddy boot' access to the garden as well as a study.

The large L-shaped living / dining area benefits from windows on three sides, including French windows leading out to the garden. There is also a wood burner.