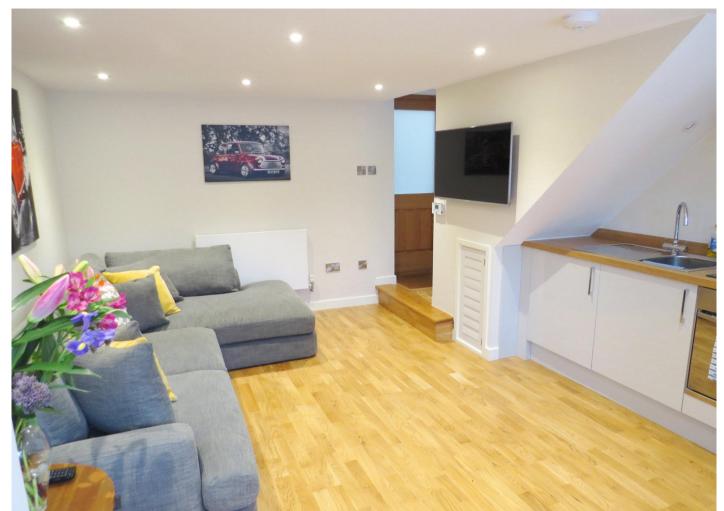

## **Key Features:**

Open Plan, Modern Kitchen / Sitting Room Double Bedroom En Suite Shower Room Sitting Out Area

Off Road Parking

**Recently Converted** 

Suitable for a Single Occupant during working week only £100 pcm contribution towards utilities

# **Description:**

The Annexe has an open plan kitchen / living area, separate double bedroom and en suite shower room.

Located in a popular village location, in the grounds of a country house, the property is detached and has been converted to an extremely high standard.