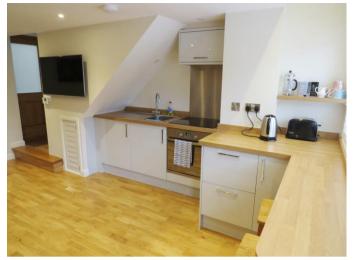

## **Key Features:**

Open Plan, Modern Kitchen / Sitting Room Double Bedroom En Suite Shower Room Sitting Out Area

Off Road Parking

**Recently Converted** 

Suitable for a Single Occupant during working week only £100 pcm contribution towards utilities

#### **AVAILABLE AUGUST 2021**

White Goods: Electric Cooker & Hob, Undercounter

Fridge with Freezer Compartment

Heating: Included Drainage: Included

**Curtains**: To principal rooms

Flooring: Carpets/Exposed Wood Floors/Tiles
Broadband availability: Check with your provider
Mobile phone reception: Check with your provider