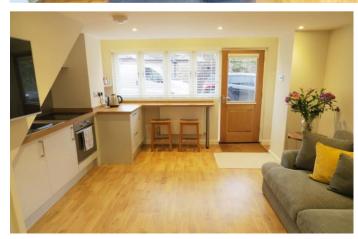

## **Key Features:**

Open Plan, Modern Kitchen / Sitting Room Double Bedroom En Suite Shower Room Sitting Out Area

Off Road Parking

**Recently Converted** 

Suitable for a Single Occupant during working week only £100 pcm contribution towards utilities

# **Description:**

The Annexe has an open plan kitchen / living area, separate double bedroom and en suite shower room.

Located in a popular village location, in the grounds of a country house, the property is detached and has been converted to an extremely high standard.

#### **AVAILABLE AUGUST 2021**

White Goods: Electric Cooker & Hob, Undercounter

Fridge with Freezer Compartment

Heating: Included Drainage: Included

**Curtains**: To principal rooms

Flooring: Carpets/Exposed Wood Floors/Tiles
Broadband availability: Check with your provider
Mobile phone reception: Check with your provider