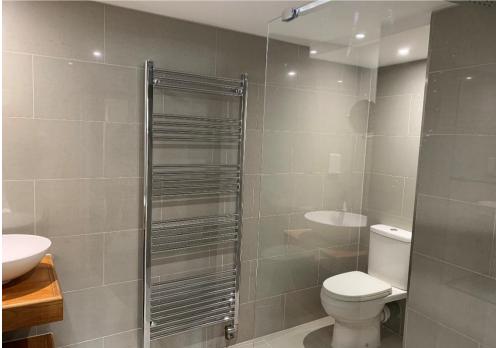

## **Key Features:**

IDEALLY SUITED TO SINGLE OCCUPANCY
Fully Fitted Kitchen
Sitting Room
Double Bedroom
En Suite Shower Room
Storage Cupboard
Central Village Location
Ample Street Parking

## **Description:**

This light and spacious apartment has been finished to and extremely high standard. There is a fully fitted kitchen, sitting room with feature fire place and double bedroom with en suite shower.