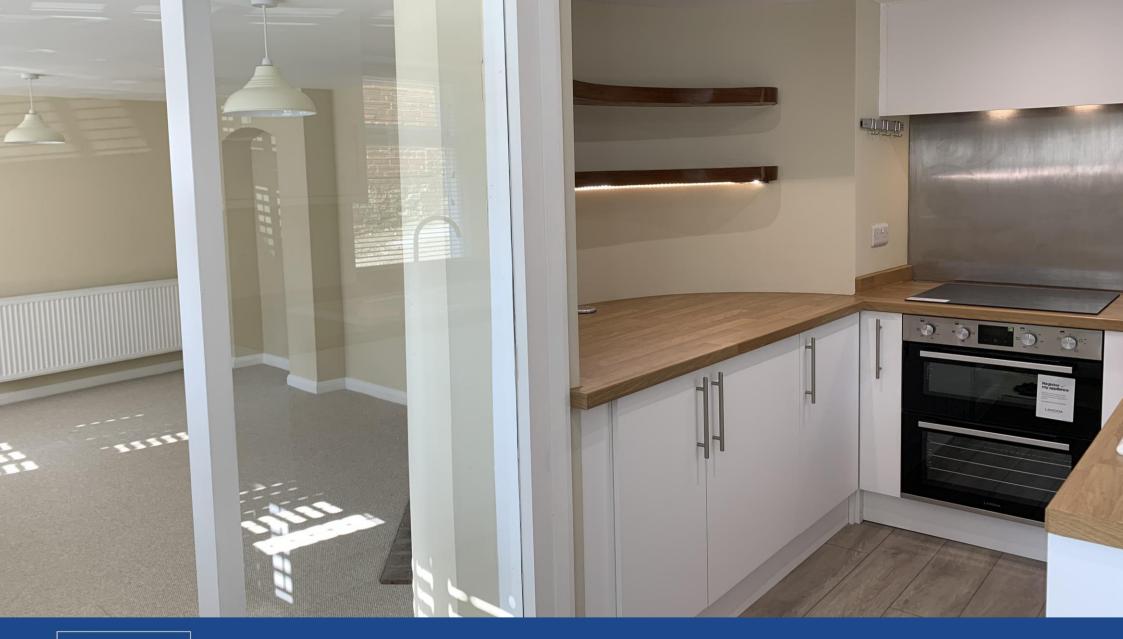

## **Description:**

This light and spacious apartment has been finished to and extremely high standard. There is a fully fitted kitchen, sitting room with feature fire place and double bedroom with en suite shower.

### **AVAILABLE END MARCH 2023**

White Goods: Electric hob and double oven, under counter fridge, freezer, washing machine/tumble dryer

**Heating**: Electric central heating

**Drainage:** Mains

**Curtains**: To principal rooms