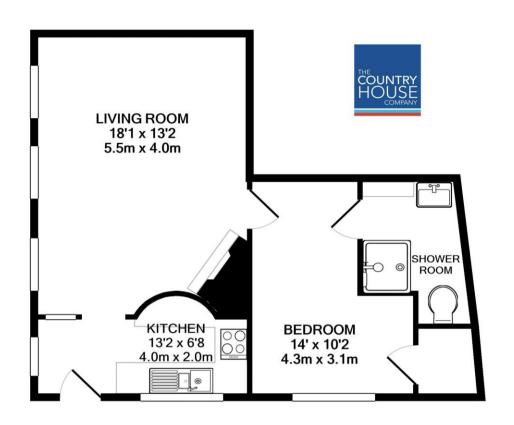

## TOTAL APPROX. FLOOR AREA 484 SQ.FT. (44.9 SQ.M.)

Whilst every attempt has been made to ensure the accuracy of the floor plan contained here, measurements of doors, windows, rooms and any other items are approximate and no responsibility is taken for any error, omission, or mis-statement. This plan is for illustrative purposes only and should be used as such by any prospective purchaser. The services, systems and appliances shown have not been tested and no guarantee as to their operability or efficiency can be given

Made with Metropix ©2021