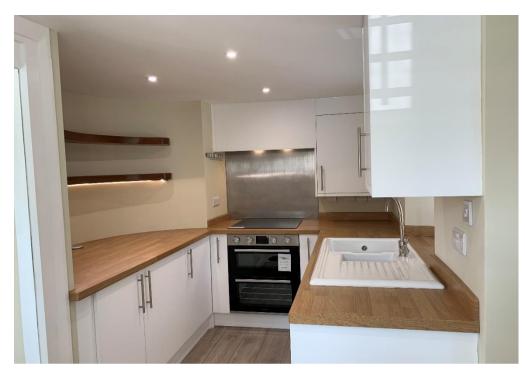

## **Description:**

This light and spacious apartment has been finished to and extremely high standard. There is a fully fitted kitchen, sitting room with feature fire place and double bedroom with en suite shower.

### **AVAILABLE END MARCH 2023**

White Goods: Electric hob and double oven, under counter fridge, freezer, washing machine/tumble dryer

**Heating**: Electric central heating

**Drainage:** Mains

**Curtains**: To principal rooms