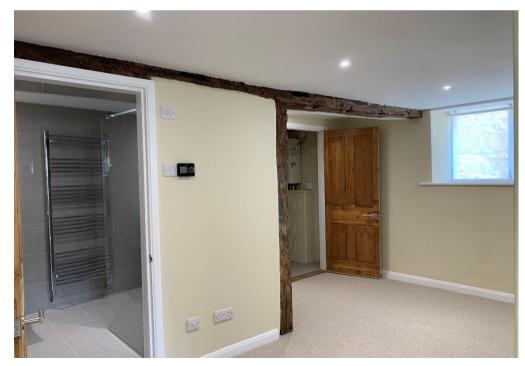

## **Description:**

This light and spacious apartment has been finished to and extremely high standard. There is a fully fitted kitchen, sitting room with feature fire place and double bedroom with en suite shower.

## **Key Features:**

IDEALLY SUITED TO SINGLE OCCUPANCY
Fully Fitted Kitchen
Sitting Room
Double Bedroom
En Suite Shower Room
Storage Cupboard
Central Village Location
Ample Street Parking