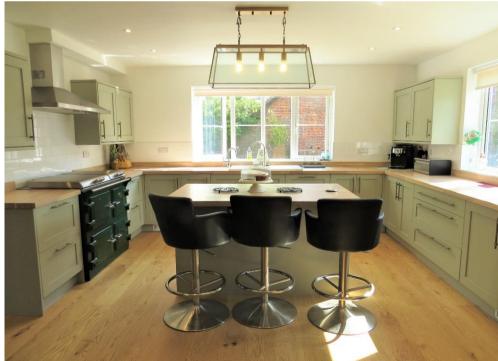

## **Key Features:**

Recently fitted Kitchen
Dining Room, Drawing Room, Sitting Room
Family Room/Study
Utility Room, W.C. and Pantry
Indoor Swimming Pool, Changing Rooms and W.C.
Master Bedroom with En Suite and Dressing Area
Four Further Double Bedrooms (Two En Suite)
Family Bathroom
Double Garage and Driveway with EV Fast Charger
Large, Enclosed, Mature Garden with Wonderful Views