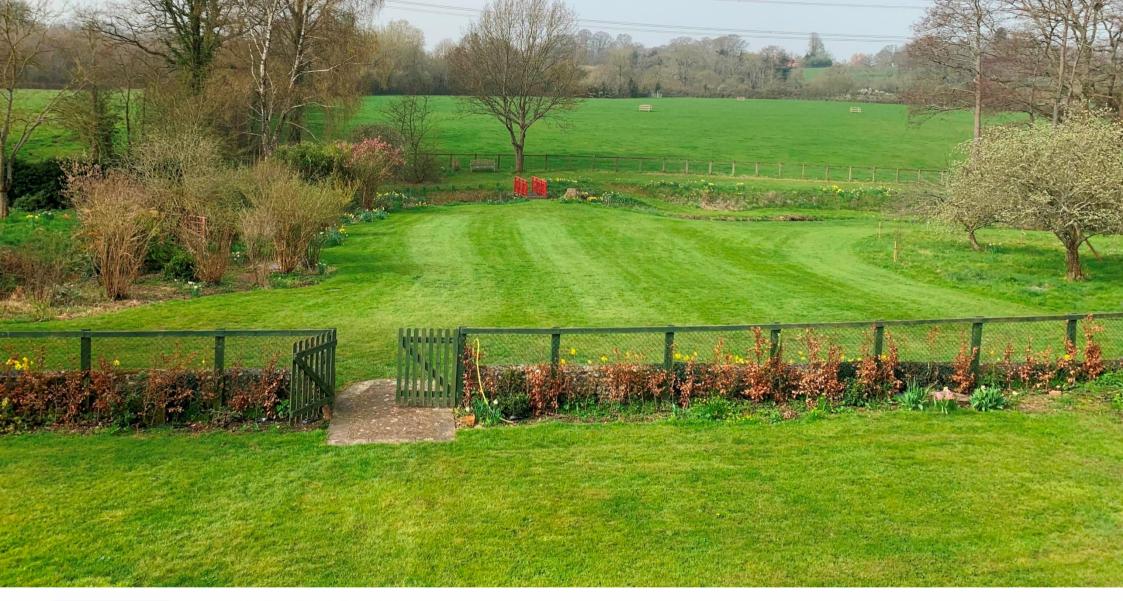

## **Description:**

Situated in wonderful private grounds with lawns extending to a stream, this property benefits from the charm and space typical of its Georgian heritage.

Recently refurbished, the house offers extremely versatile accommodation and has the added advantage of an indoor heated swimming pool.

### **Outside:**

To the front of the property is a large gravelled driveway with access to the double garage and to the rear, an inner enclosed garden leading to an outer garden bordered by a stream overlooking farmland and paddocks.

Landlord responsible for the outer garden

Solar Panels: 6kw solar panels contribute to the electricity

in the property.