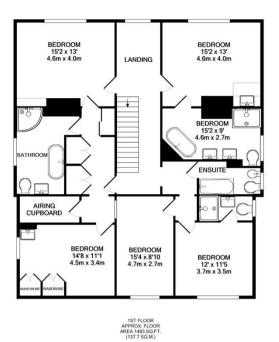

## **Key Features:**

Recently fitted Kitchen
Dining Room, Drawing Room, Sitting Room
Family Room/Study
Utility Room, W.C. and Pantry
Indoor Swimming Pool, Changing Rooms and W.C.
Master Bedroom with En Suite and Dressing Area
Four Further Double Bedrooms (Two En Suite)
Family Bathroom
Double Garage and Driveway with EV Fast Charger
Large, Enclosed, Mature Garden with Wonderful Views

#### TOTAL APPROX. FLOOR AREA 5034 SQ.FT. (467.6 SQ.M.)

IDTAL APPROA. FLOOR AND 93 JULy 1, 1907 to Scarn.)
White every attent has been rated to ensure the accuracy of the floor plan consisted here, measurements with the scarn of t