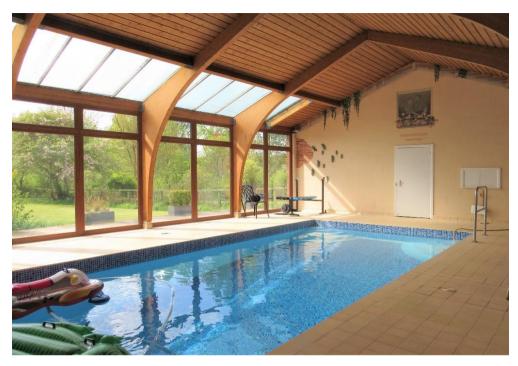

## **Key Features:**

Recently fitted Kitchen
Dining Room, Drawing Room, Sitting Room
Family Room/Study
Utility Room, W.C. and Pantry
Indoor Swimming Pool, Changing Rooms and W.C.
Master Bedroom with En Suite and Dressing Area
Four Further Double Bedrooms (Two En Suite)
Family Bathroom
Double Garage and Driveway with EV Fast Charger
Large, Enclosed, Mature Garden with Wonderful Views

## **Description:**

Situated in wonderful private grounds with lawns extending to a stream, this property benefits from the charm and space typical of its Georgian heritage.

Recently refurbished, the house offers extremely versatile accommodation and has the added advantage of an indoor heated swimming pool.