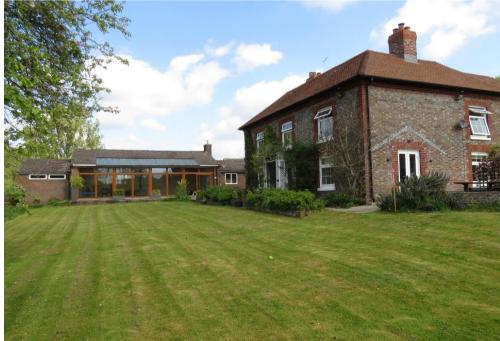

## **Description:**

Situated in wonderful private grounds with lawns extending to a stream, this property benefits from the charm and space typical of its Georgian heritage.

Recently refurbished, the house offers extremely versatile accommodation and has the added advantage of an indoor heated swimming pool.

### **Outside:**

To the front of the property is a large gravelled driveway with access to the double garage and to the rear, an inner enclosed garden leading to an outer garden bordered by a stream overlooking farmland and paddocks.