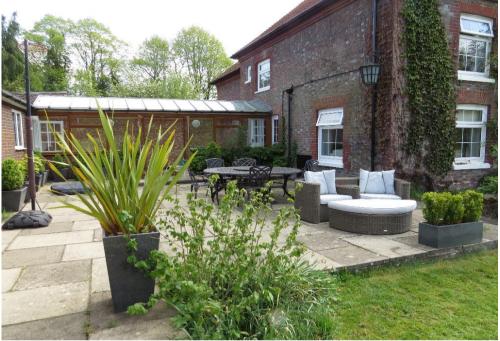

### **Outside:**

To the front of the property is a large gravelled driveway with access to the double garage and to the rear, an inner enclosed garden leading to an outer garden bordered by a stream overlooking farmland and paddocks.