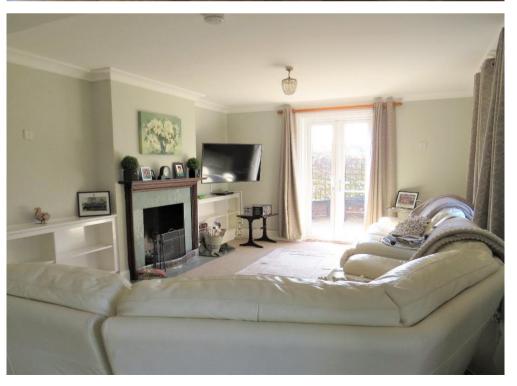

## **Key Features:**

Recently fitted Kitchen
Dining Room, Drawing Room, Sitting Room
Family Room/Study
Utility Room, W.C. and Pantry
Indoor Swimming Pool, Changing Rooms and W.C.
Master Bedroom with En Suite and Dressing Area
Four Further Double Bedrooms (Two En Suite)
Family Bathroom
Double Garage and Driveway with EV Fast Charger
Large, Enclosed, Mature Garden with Wonderful Views

## **Description:**

Situated in wonderful private grounds with lawns extending to a stream, this property benefits from the charm and space typical of its Georgian heritage.

Recently refurbished, the house offers extremely versatile accommodation and has the added advantage of an indoor heated swimming pool.