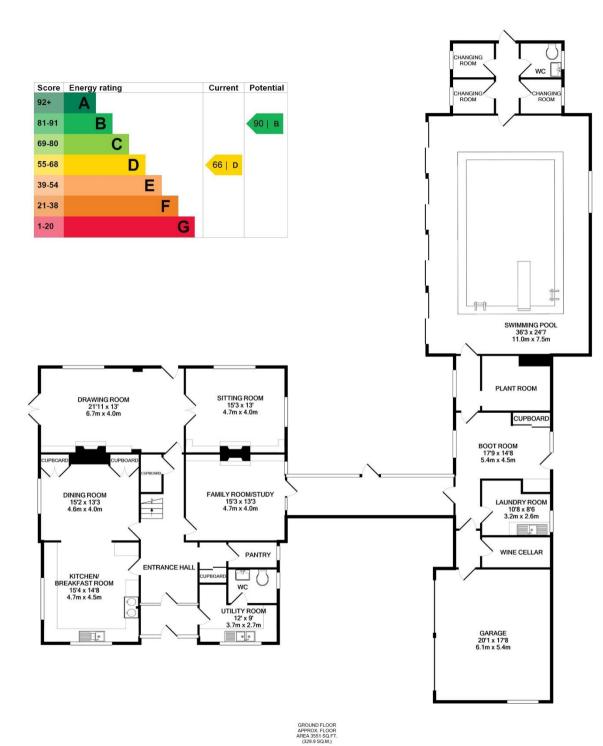

## **Key Features:**

Recently fitted Kitchen
Dining Room, Drawing Room, Sitting Room
Family Room/Study
Utility Room, W.C. and Pantry
Indoor Swimming Pool, Changing Rooms and W.C.
Master Bedroom with En Suite and Dressing Area
Four Further Double Bedrooms (Two En Suite)
Family Bathroom
Double Garage and Driveway with EV Fast Charger
Large, Enclosed, Mature Garden with Wonderful Views

#### TOTAL APPROX. FLOOR AREA 5034 SQ.FT. (467.6 SQ.M.)

IDTAL APPROA. FLOOR AND 93 JULy 1, 1907 to Scarn.)
White every attent has been rated to ensure the accuracy of the floor plan consisted here, measurements with the scarn of t