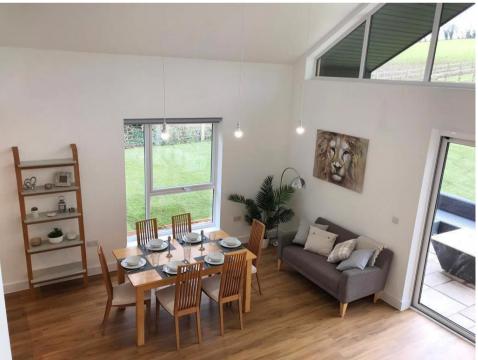

# **Key Features:**

Newly Built in a Rural Setting with Stunning Views Large Open Plan, Vaulted Living Area with Fully Fitted Kitchen Separate Utility Room Mezzanine Study Area Three Bedrooms (Two with En Suite Walk-In Showers) Family Bathroom Large South Facing Terrace B Rated Energy Efficient Heating and Hot Water (Air Source) Gardening and Broadband included Parking with EV Pod Charging (available on request)

## **Description:**

One of a pair of larch clad barns, built to an extremely high standard by the award-winning Petersfield based developers, 6a Vision.

Great all year round or holiday/weekend pad for a break from city living, set in glorious Hampshire countryside.