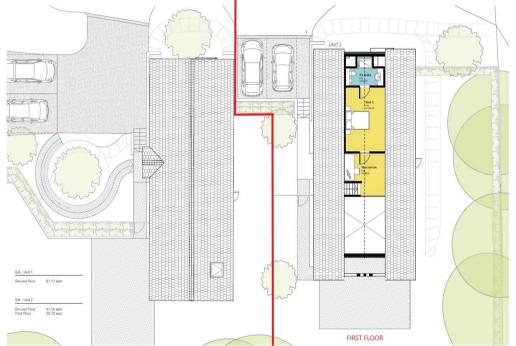

# **Key Features:**

Newly Built in a Rural Setting with Stunning Views Large Open Plan, Vaulted Living Area with Fully Fitted Kitchen Separate Utility Room Mezzanine Study Area Three Bedrooms (Two with En Suite Walk-In Showers) Family Bathroom Large South Facing Terrace B Rated Energy Efficient Heating and Hot Water (Air Source) Gardening and Broadband included Parking with EV Pod Charging (available on request)

#### **Outside:**

The property is set within its own private plot with off street parking for two cars, fully landscaped garden and large south facing terrace to the rear overlooking the open countryside beyond.