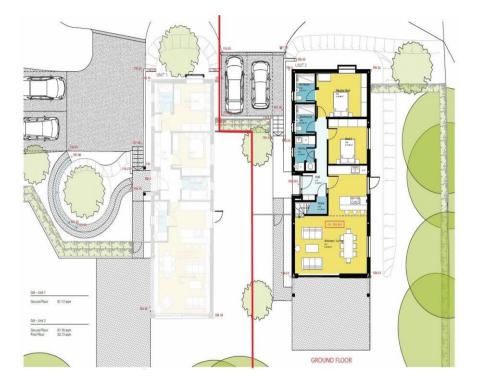

# **Key Features:**

Newly Built in a Rural Setting with Stunning Views Large Open Plan, Vaulted Living Area with Fully Fitted Kitchen Separate Utility Room Mezzanine Study Area Three Bedrooms (Two with En Suite Walk-In Showers) Family Bathroom Large South Facing Terrace B Rated Energy Efficient Heating and Hot Water (Air Source) Gardening and Broadband included Parking with EV Pod Charging (available on request)

#### **Outside:**

The property is set within its own private plot with off street parking for two cars, fully landscaped garden and large south facing terrace to the rear overlooking the open countryside beyond.