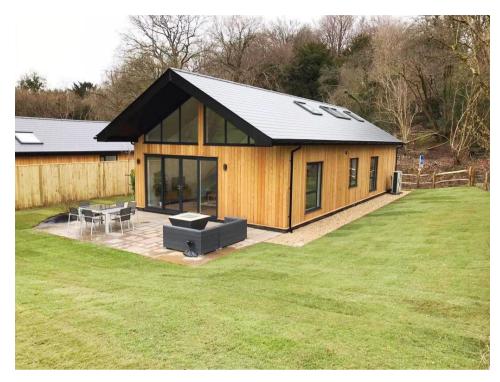

Monkwood, Nr Alresford / Petersfield, Hampshire £3,500 pcm excl., including gardening and Broadband

A very rare new barn conversion, finished to an extremely high standard and set in glorious countryside. Available furnished or unfurnished.

## **Description:**

One of a pair of larch clad barns, built to an extremely high standard by the award-winning Petersfield based developers, 6a Vision.

Great all year round or holiday/weekend pad for a break from city living, set in glorious Hampshire countryside.

#### **Outside:**

The property is set within its own private plot with off street parking for two cars, fully landscaped garden and large south facing terrace to the rear overlooking the open countryside beyond.