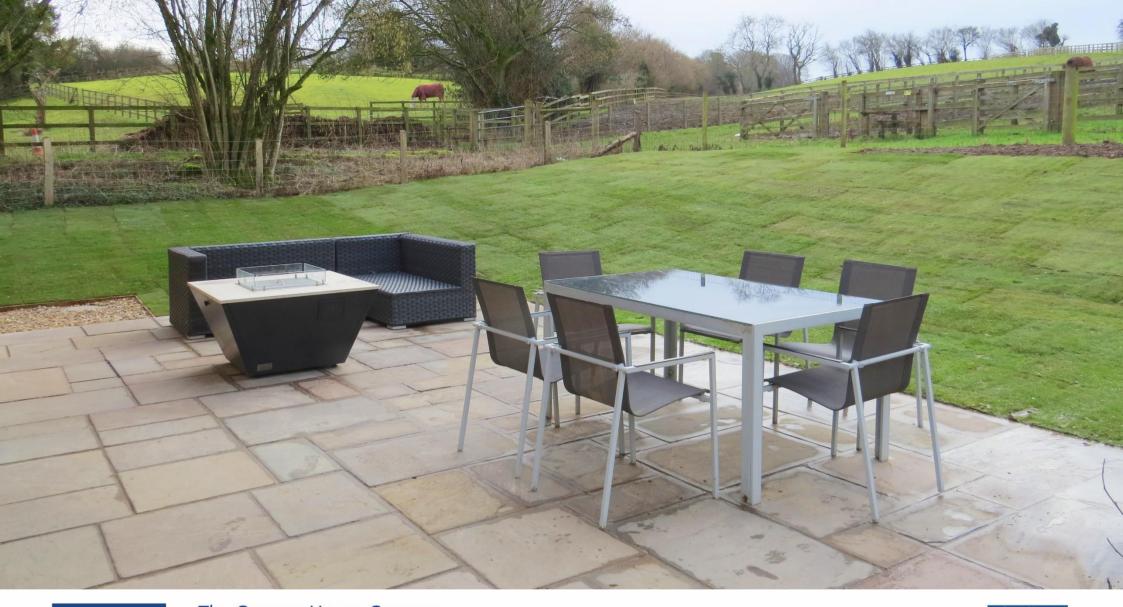

#### **Outside:**

The property is set within its own private plot with off street parking for two cars, fully landscaped garden and large south facing terrace to the rear overlooking the open countryside beyond.