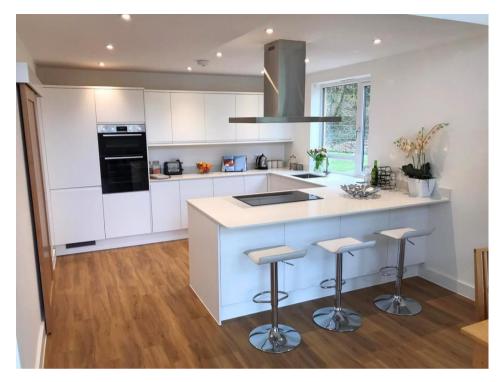

# **Key Features:**

Newly Built in a Rural Setting with Stunning Views Large Open Plan, Vaulted Living Area with Fully Fitted Kitchen Separate Utility Room Mezzanine Study Area Three Bedrooms (Two with En Suite Walk-In Showers) Family Bathroom Large South Facing Terrace B Rated Energy Efficient Heating and Hot Water (Air Source) Gardening and Broadband included Parking with EV Pod Charging (available on request)

# **AVAILABLE MID MARCH 2022**

White Goods: Electric Double Oven, Induction Hob, Fridge/Freezer, Dishwasher with space and infrastructure for Washing Machine and Tumble Dryer Heating & Hot Water: Air Source (underfloor heating to ground floor) Drainage: Included Flooring: Ground Floor: LVT, First Floor: Carpet Broadband: Included Mobile phone reception: Check with your provider Pets: Considered Gardening: Included