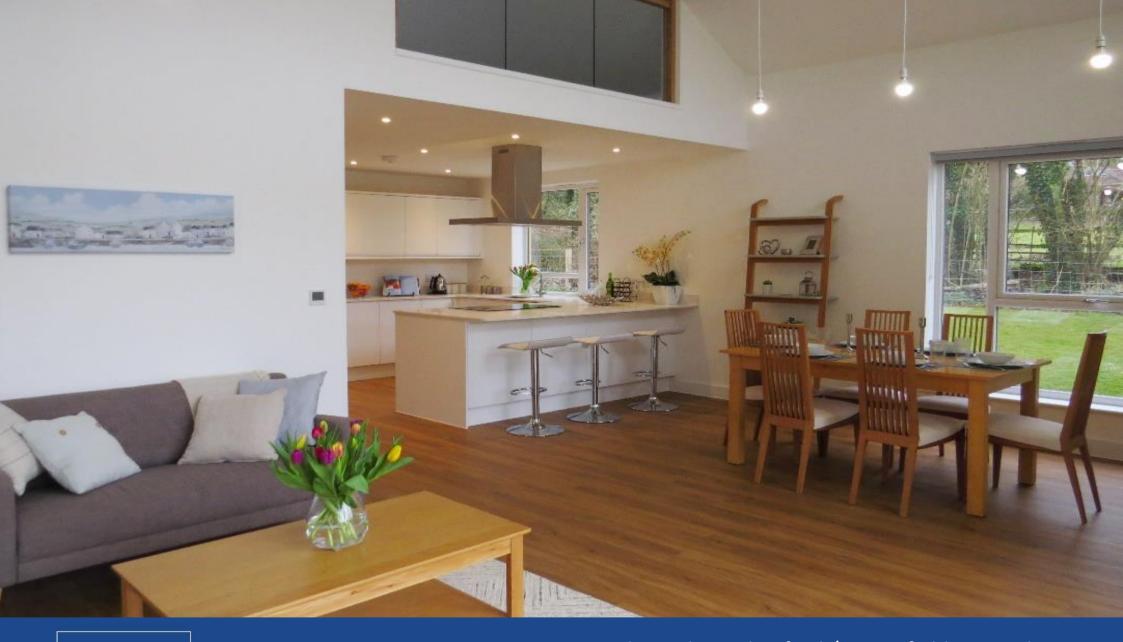

# **Key Features:**

Newly Built in a Rural Setting with Stunning Views Large Open Plan, Vaulted Living Area with Fully Fitted Kitchen Separate Utility Room Mezzanine Study Area Three Bedrooms (Two with En Suite Walk-In Showers) Family Bathroom Large South Facing Terrace B Rated Energy Efficient Heating and Hot Water (Air Source) Gardening and Broadband included Parking with EV Pod Charging (available on request)

## **Description:**

One of a pair of larch clad barns, built to an extremely high standard by the award-winning Petersfield based developers, 6a Vision.

Great all year round or holiday/weekend pad for a break from city living, set in glorious Hampshire countryside.

# **AVAILABLE MID MARCH 2022**

White Goods: Electric Double Oven, Induction Hob, Fridge/Freezer, Dishwasher with space and infrastructure for Washing Machine and Tumble Dryer Heating & Hot Water: Air Source (underfloor heating to ground floor) Drainage: Included Flooring: Ground Floor: LVT, First Floor: Carpet Broadband: Included Mobile phone reception: Check with your provider Pets: Considered Gardening: Included