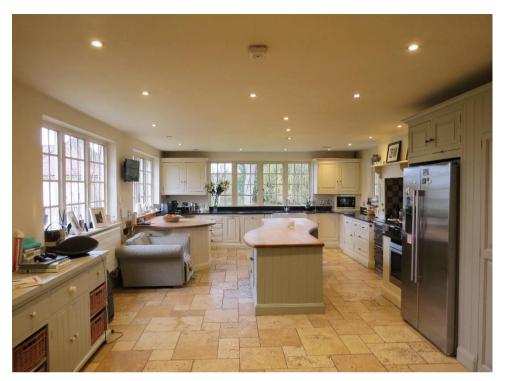

#### **Key Features:**

SHORT TERM LET

Kitchen / Breakfast Room

**Dining Room** 

**Drawing Room and Family Room** 

Cellar, Utility / Boot Room

Master Bedroom with en suite

Guest Suite with en suite Wet Room

#### Situation:

Situated approximately 2 miles from Newbury (mainline station London to Paddington approx 55 mins) with easy access to the A34 and M4 (junction 13 approx. 4 miles).

White Goods: Electric Aga (3 Oven), Separate Hob and Electric Oven, Microwave, Dishwasher, Washing Machine,