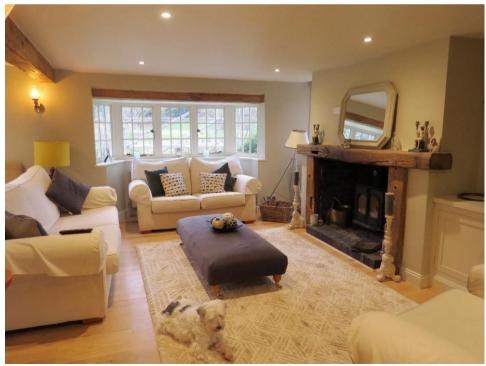

#### **Key Features:**

SHORT TERM LET

Kitchen / Breakfast Room

**Dining Room** 

**Drawing Room and Family Room** 

Cellar, Utility / Boot Room

Master Bedroom with en suite

Guest Suite with en suite Wet Room

## **Description:**

A beautifully furnished and elegant country house, available from January - March 2021.

Built in the 1890's, the house provides excellent, flexible and practical family accommodation with character befitting of its age. Tastefully furnished and decorated with top of the range fixtures and fitting throughout.