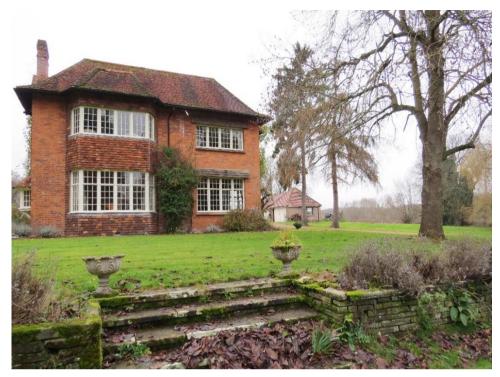

Woodspeen, Nr Newbury, Berkshire £12,000 pcm excl. including gardening

Elegant six bedroom country house with additional one bed log cabin, set in glorious countryside

Available for a short term let between January and March 2021

## **Description:**

A beautifully furnished and elegant country house, available from January - March 2021.

Built in the 1890's, the house provides excellent, flexible and practical family accommodation with character befitting of its age. Tastefully furnished and decorated with top of the range fixtures and fitting throughout.

#### Outside:

The house is set in approximately six acres of mature gardens and grounds, including a Log Cabin (with one bedroom, kitchen and shower room) and Tennis Court.