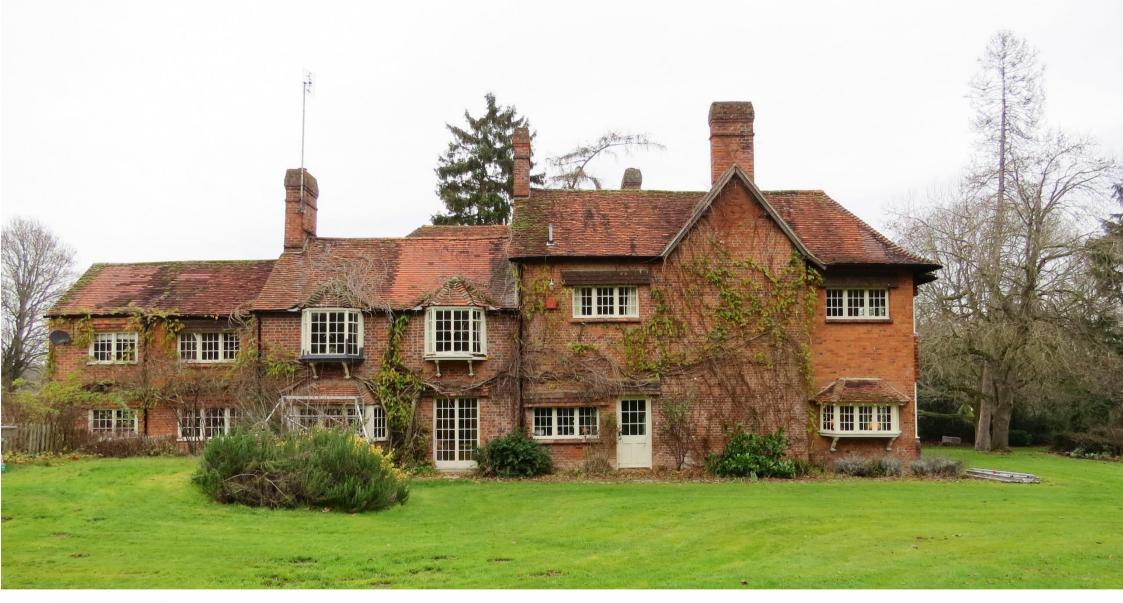

Woodspeen, Nr Newbury, Berkshire £12,000 pcm excl. including gardening

Elegant six bedroom country house with additional one bed log cabin, set in glorious countryside

Available for a short term let between January and March 2021

## **Description:**

A beautifully furnished and elegant country house, available from January - March 2021.

Built in the 1890's, the house provides excellent, flexible and practical family accommodation with character befitting of its age. Tastefully furnished and decorated with top of the range fixtures and fitting throughout.

#### Outside:

The house is set in approximately six acres of mature gardens and grounds, including a Log Cabin (with one bedroom, kitchen and shower room) and Tennis Court.