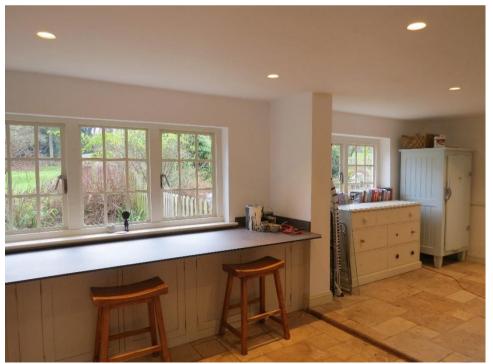

#### **Key Features:**

SHORT TERM LET

Kitchen / Breakfast Room

**Dining Room** 

**Drawing Room and Family Room** 

Cellar, Utility / Boot Room

Master Bedroom with en suite

Guest Suite with en suite Wet Room

## **Description:**

A beautifully furnished and elegant country house, available from January - March 2021.

Built in the 1890's, the house provides excellent, flexible and practical family accommodation with character befitting of its age. Tastefully furnished and decorated with top of the range fixtures and fitting throughout.