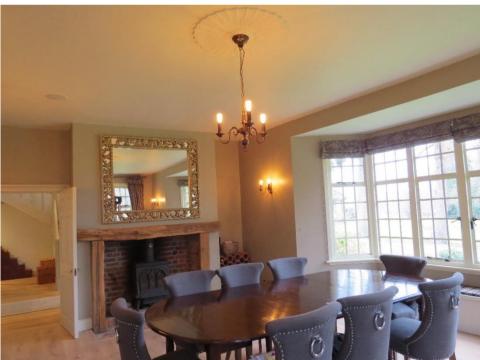

#### **Key Features:**

SHORT TERM LET

Kitchen / Breakfast Room

**Dining Room** 

**Drawing Room and Family Room** 

Cellar, Utility / Boot Room

Master Bedroom with en suite

Guest Suite with en suite Wet Room

## **Description:**

A beautifully furnished and elegant country house, available from January - March 2021.

Built in the 1890's, the house provides excellent, flexible and practical family accommodation with character befitting of its age. Tastefully furnished and decorated with top of the range fixtures and fitting throughout.