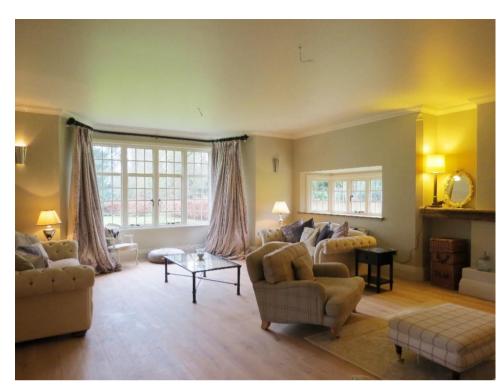

#### **Key Features:**

SHORT TERM LET

Kitchen / Breakfast Room

**Dining Room** 

**Drawing Room and Family Room** 

Cellar, Utility / Boot Room

Master Bedroom with en suite

Guest Suite with en suite Wet Room

## **Description:**

A beautifully furnished and elegant country house, available from January - March 2021.

Built in the 1890's, the house provides excellent, flexible and practical family accommodation with character befitting of its age. Tastefully furnished and decorated with top of the range fixtures and fitting throughout.