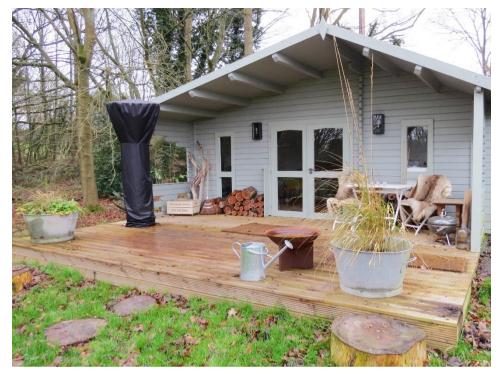

Four Further Bedrooms (one en suite), Family Bathroom One Bedroom Log Cabin with Shower Room & Kitchen Tennis Court and Approximately Six Acres of Grounds

#### Outside:

The house is set in approximately six acres of mature gardens and grounds, including a Log Cabin (with one bedroom, kitchen and shower room) and Tennis Court.