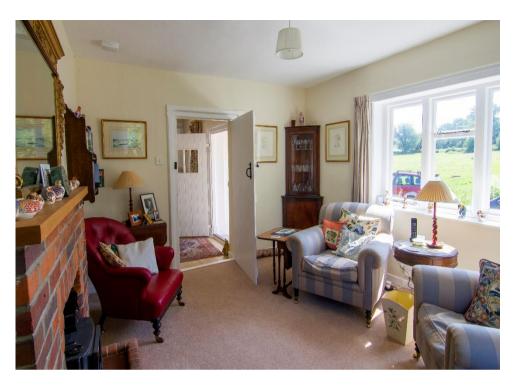

## **Key Features:**

Entrance / Dining Hall
Sitting Room with Open Fire
Fully Fitted Kitchen
Utility Room
Double Bedroom with En Suite Shower Room
Double Bedroom with Jack and Jill Bathroom
Study/Bedroom 3
Double Garage
Large Garden
Summerhouse and Greenhouse

### **Description:**

This attractive cottage has recently been renovated to a high standard and offers good accommodation on the ground floor with the added bonus of a study/third bedroom in the eaves of the first floor.