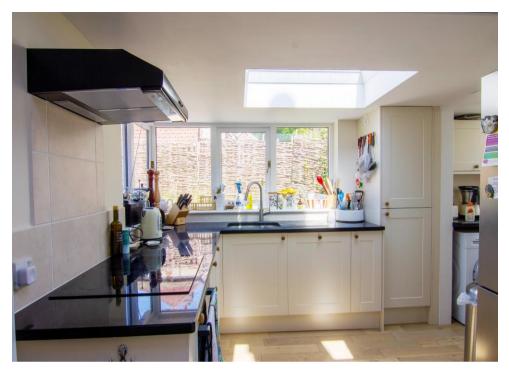

## **Key Features:**

Entrance / Dining Hall
Sitting Room with Open Fire
Fully Fitted Kitchen
Utility Room
Double Bedroom with En Suite Shower Room
Double Bedroom with Jack and Jill Bathroom
Study/Bedroom 3
Double Garage
Large Garden
Summerhouse and Greenhouse

### **Description:**

This attractive cottage has recently been renovated to a high standard and offers good accommodation on the ground floor with the added bonus of a study/third bedroom in the eaves of the first floor.