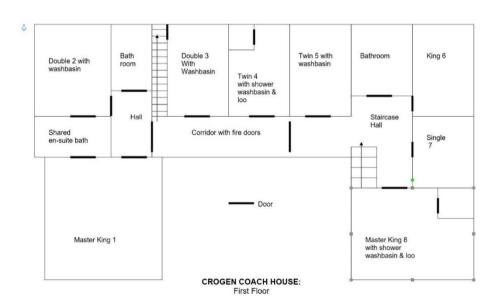

South Facing Veranda – perfect for inclement weather

Private Walled Garden

3 King Size Double Bedrooms (1 en suite shower with WC)

2 Double Bedrooms, both with wash-basins

2 Twin Bedrooms (1 en suite shower with WC, 1 with wash basin)

1 Single Bedroom

1 Twin Bedroom (downstairs)

Downstairs Shower and W.C.

3 Further Bathrooms

Utility Room (with Washing Machine, Tumble Dryer and Chest Freezer)

Please contact The Country House Company for further details – www.countryhousecompany.co.uk

Note: Floorplans for guidance purposes only – not to scale