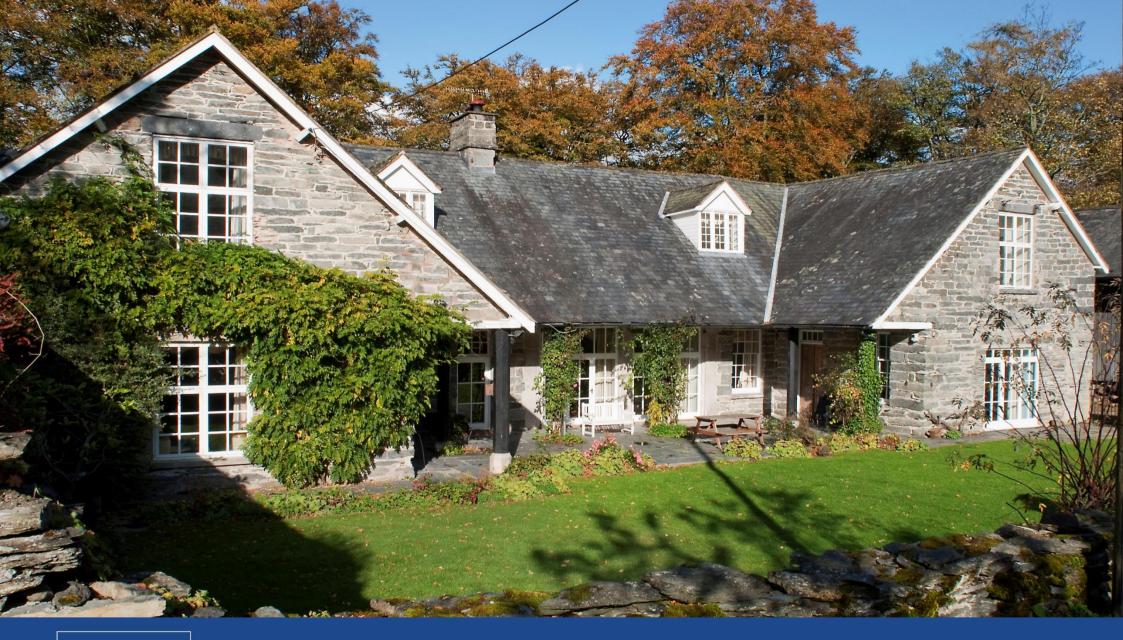

The Coach House, Crogen Estate, Nr Llandrillo, Wales £4,250pcm (guide price)

A Unique Opportunity to take a Long Winter Holiday Let on a Welsh Shooting/Fishing Estate

## **Key Features:**

Large Fully Equipped Family Kitchen, with Aga and Wood Burning Stove

Elegant Dining Room with open fireplace

Large Sitting Room with open fireplace

Playroom / Sitting Room with table tennis

South Facing Veranda – perfect for inclement weather

Private Walled Garden

3 King Size Double Bedrooms (1 en suite shower with WC)

2 Double Bedrooms, both with wash-basins

2 Twin Bedrooms (1 en suite shower with WC, 1 with wash basin)