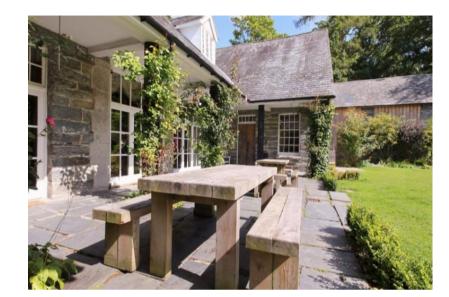

South Facing Veranda – perfect for inclement weather

Private Walled Garden

3 King Size Double Bedrooms (1 en suite shower with WC)

2 Double Bedrooms, both with wash-basins

2 Twin Bedrooms (1 en suite shower with WC, 1 with wash basin)