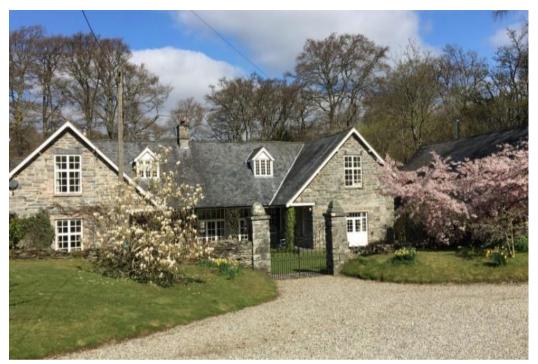

The Coach House, Crogen Estate, Nr Llandrillo, Wales £4,250pcm (guide price)

A Unique Opportunity to take a Long Winter Holiday Let on a Welsh Shooting/Fishing Estate

South Facing Veranda – perfect for inclement weather

Private Walled Garden

3 King Size Double Bedrooms (1 en suite shower with WC)

2 Double Bedrooms, both with wash-basins

2 Twin Bedrooms (1 en suite shower with WC, 1 with wash basin)