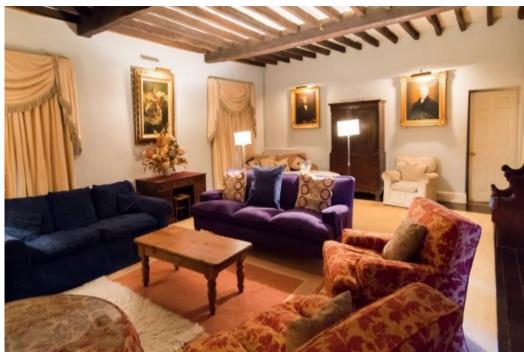

## **Key Features:**

Large Fully Equipped Family Kitchen, with Aga and Wood Burning Stove

Elegant Dining Room with open fireplace

Large Sitting Room with open fireplace

Playroom / Sitting Room with table tennis