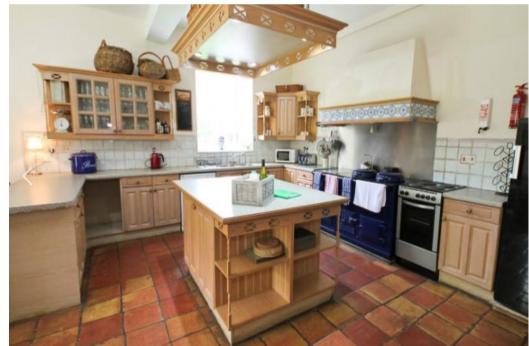

## **Key Features:**

Large Fully Equipped Family Kitchen, with Aga and Wood Burning Stove

Elegant Dining Room with open fireplace

Large Sitting Room with open fireplace

Playroom / Sitting Room with table tennis