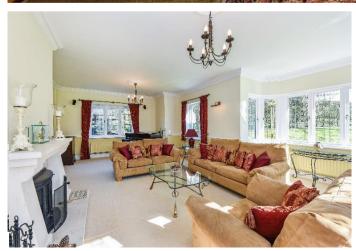

Good Access to the A3, Petersfield and Winchester

Accessed via an impressive reception hall, the principal reception rooms include a striking triple aspect drawing room with fireplace, log burning stove and doors to the garden, formal dining room, cosy family room with fireplace and doors to the rear sun terrace and a study with extensively fitted bespoke cabinets and units. In addition, on the ground floor there is a well fitted kitchen/breakfast room, plus utility and cloakroom.

# **Key features:**

Reception Hall
Drawing Room
Dining Room
Kitchen / Breakfast Room
Family Room
Study
Utility Room
5 Bedrooms
3 Bathrooms (2 en suite)
Mature Enclosed Garden
Detached Double Garage