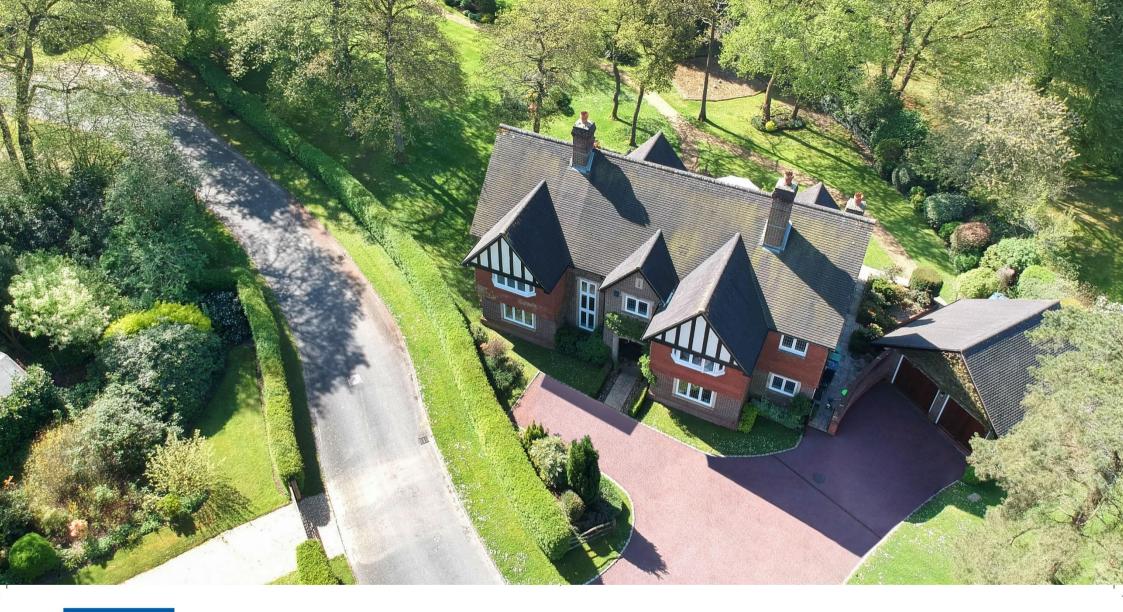

### **Outside:**

To the front of the house is a drive with ample parking and turning space. There is a detached double garage with electric doors and to the side a lightly wooded copse. The main grounds lie to the rear and include an attractive sun terrace immediately adjacent to the property and large manicured lawn interspersed with mature shrubs and trees with a field gate from the side back to the private lane.

#### Situation:

Leydene Park is an exclusive private estate situated two miles south of East Meon village which has two pubs, a church, a village shop, hall and primary school. The park itself sits on a ridge of The South Downs with amazing views to the south west and consists of 31 houses which include the historic Leydene House itself. There are common areas of parkland to be enjoyed by the residents, including 3 tennis courts.