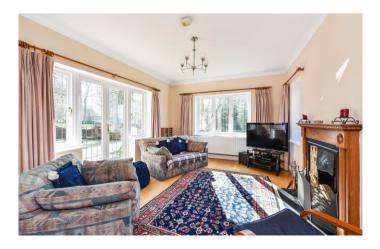

Five good sized bedrooms and three bathrooms are on the second floor which include the master and guest bedrooms both with en suite bathrooms.

Some bedroom furnishings may remain.

Good Access to the A3, Petersfield and Winchester

Accessed via an impressive reception hall, the principal reception rooms include a striking triple aspect drawing room with fireplace, log burning stove and doors to the garden, formal dining room, cosy family room with fireplace and doors to the rear sun terrace and a study with extensively fitted bespoke cabinets and units. In addition, on the ground floor there is a well fitted kitchen/breakfast room, plus utility and cloakroom.