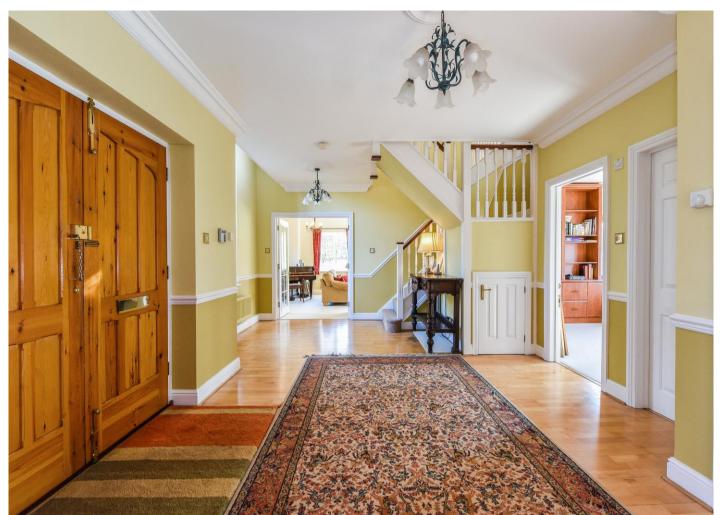

# **Key features:**

Reception Hall
Drawing Room
Dining Room
Kitchen / Breakfast Room
Family Room
Study
Utility Room
5 Bedrooms
3 Bathrooms (2 en suite)
Mature Enclosed Garden
Detached Double Garage

Good Access to the A3, Petersfield and Winchester

Accessed via an impressive reception hall, the principal reception rooms include a striking triple aspect drawing room with fireplace, log burning stove and doors to the garden, formal dining room, cosy family room with fireplace and doors to the rear sun terrace and a study with extensively fitted bespoke cabinets and units. In addition, on the ground floor there is a well fitted kitchen/breakfast room, plus utility and cloakroom.