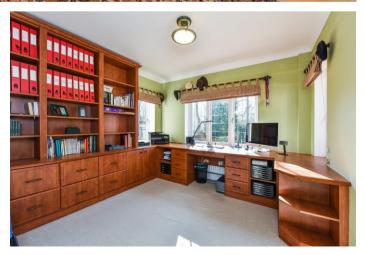

Good Access to the A3, Petersfield and Winchester

Accessed via an impressive reception hall, the principal reception rooms include a striking triple aspect drawing room with fireplace, log burning stove and doors to the garden, formal dining room, cosy family room with fireplace and doors to the rear sun terrace and a study with extensively fitted bespoke cabinets and units. In addition, on the ground floor there is a well fitted kitchen/breakfast room, plus utility and cloakroom.

# **Key features:**

Reception Hall
Drawing Room
Dining Room
Kitchen / Breakfast Room
Family Room
Study
Utility Room
5 Bedrooms
3 Bathrooms (2 en suite)
Mature Enclosed Garden
Detached Double Garage