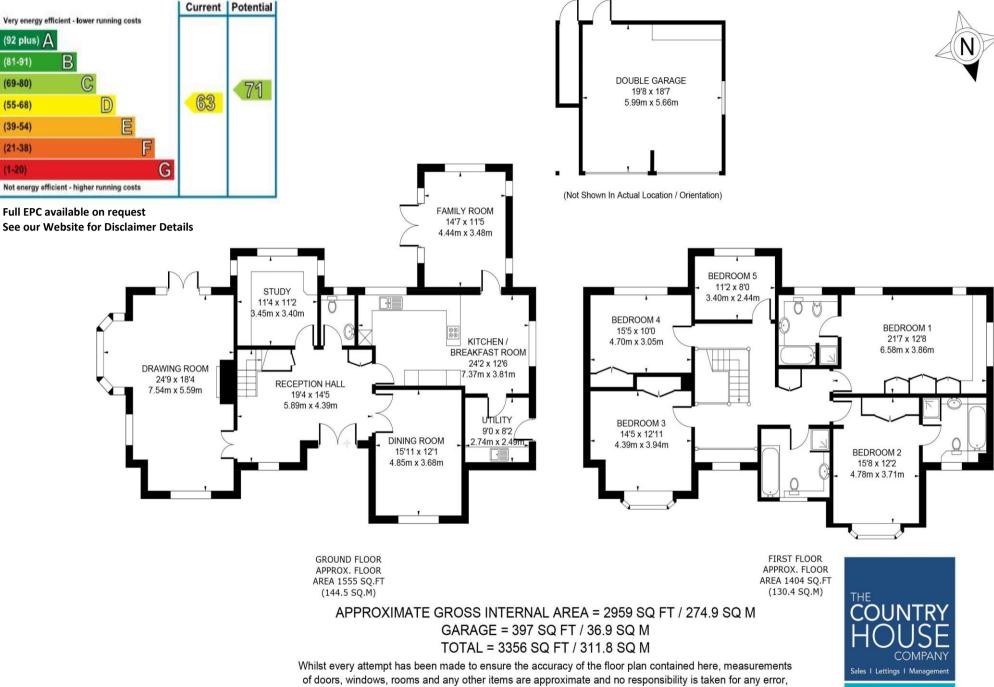

# **Key features:**

Reception Hall
Drawing Room
Dining Room
Kitchen / Breakfast Room
Family Room
Study
Utility Room
5 Bedrooms
3 Bathrooms (2 en suite)
Mature Enclosed Garden
Detached Double Garage

# **Description:**

This elegant home provides beautifully presented, light and spacious accommodation arranged over two floors, totalling approximately 3,000 sq. ft.

Communal Grounds including 3 Tennis Courts

## Viewing:

Strictly by appointment with The Country House Company, as many properties are already tenanted and we wish to respect privacy.

Tel: 02392 632275

Email: info@countryhousecompany.co.uk

of doors, windows, rooms and any other items are approximate and no responsibility is taken for any error, omission, or mis-statement. This plan is for illustrative purposes only and should be used as such by any prospective purchaser. The services, systems and appliances shown have not been tested and no guarantee as to their operability or efficiency can be given.

floorplansUsketch 2019 (ID 522881)

**The Country House Company** • The Granary • Whitedale Farm • East Street • Hambledon • Hampshire • PO7 4RZ 02392 632 275

sales@countryhousecompany.co.uk • lettings@countryhousecompany.co.uk