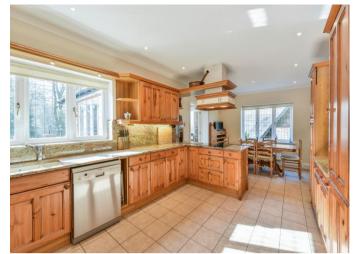

# **Key features:**

Reception Hall
Drawing Room
Dining Room
Kitchen / Breakfast Room
Family Room
Study
Utility Room
5 Bedrooms
3 Bathrooms (2 en suite)
Mature Enclosed Garden
Detached Double Garage

Good Access to the A3, Petersfield and Winchester

Accessed via an impressive reception hall, the principal reception rooms include a striking triple aspect drawing room with fireplace, log burning stove and doors to the garden, formal dining room, cosy family room with fireplace and doors to the rear sun terrace and a study with extensively fitted bespoke cabinets and units. In addition, on the ground floor there is a well fitted kitchen/breakfast room, plus utility and cloakroom.