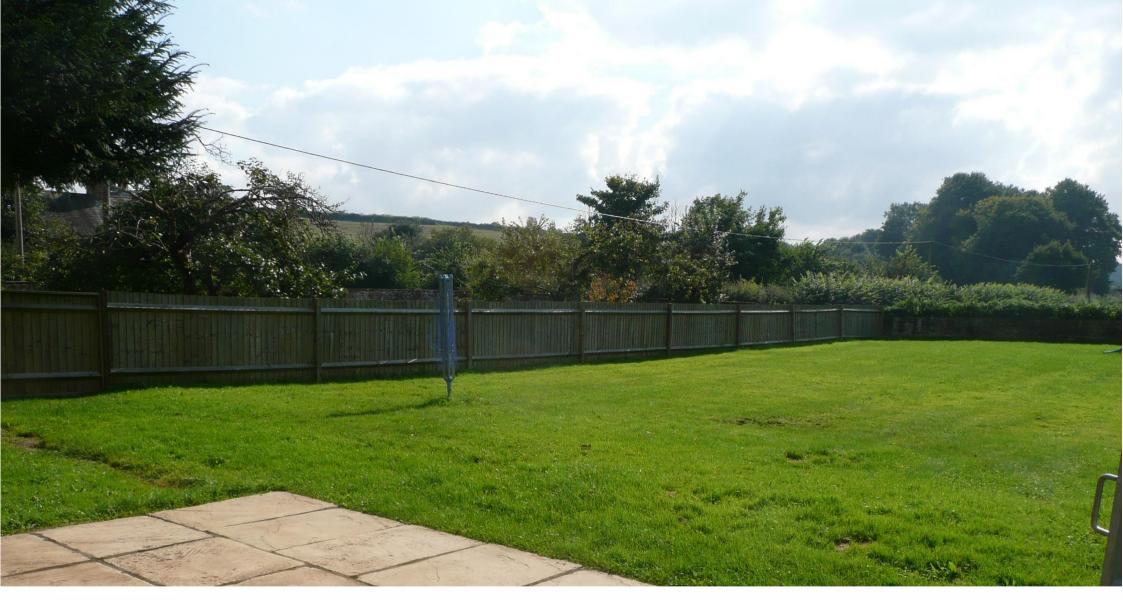

#### **Key Features:**

Entrance Hall
Sitting Room with Feature Fireplace
Dining Room with Feature Fireplace
Kitchen
W.C., Cellar
3 Bedrooms
Family Bathroom
Enclosed Garden and Terraced Area

**Enclosed Gravel Courtyard to front of Property** 

On the first floor there is a master bedroom, two further double bedrooms and family bathroom with shower above the bath.

There is an enclosed garden with lawn and terrace, accessed through a large Barn storage area.