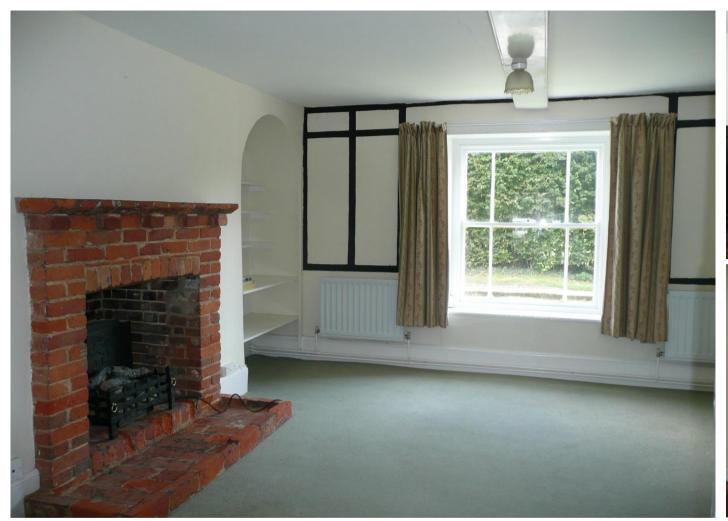

#### **Key Features:**

Entrance Hall
Sitting Room with Feature Fireplace
Dining Room with Feature Fireplace
Kitchen
W.C., Cellar
3 Bedrooms
Family Bathroom
Enclosed Garden and Terraced Area

**Enclosed Gravel Courtyard to front of Property** 

#### **Description:**

An attractive, attached, former farmhouse dating from 1699, with good sized and well proportioned reception rooms and enclosed garden.

The entrance hall leads to two spacious reception rooms, both with feature fireplaces, a kitchen/breakfast room, W.C. and access to the cellar.