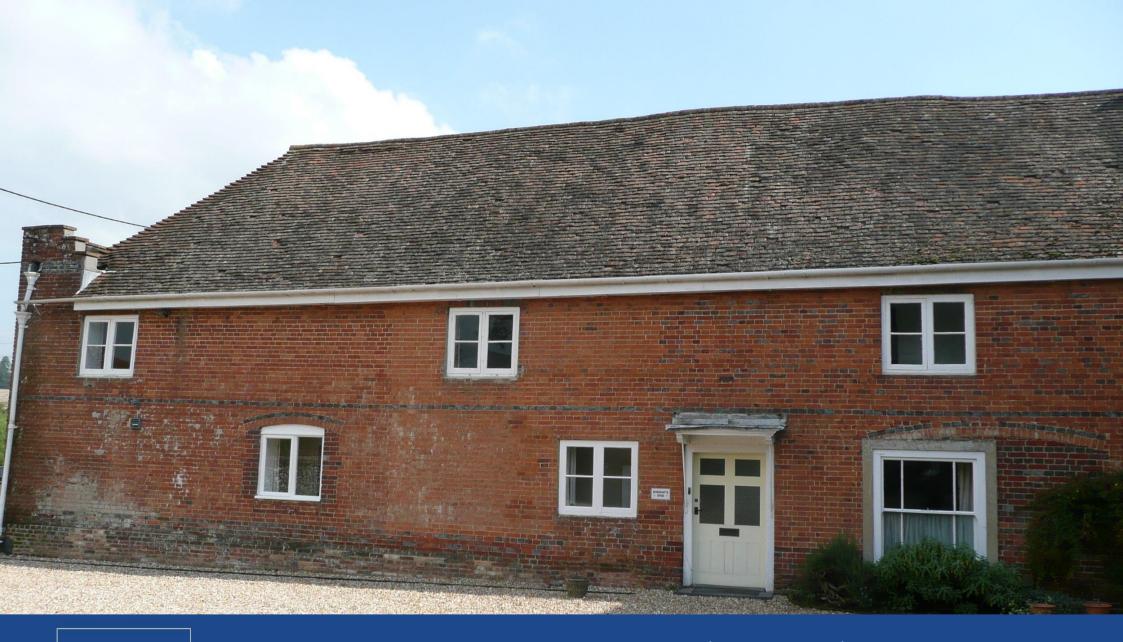

Lower Farringdon, Nr Alton / Winchester / Petersfield, Hampshire £1,250 pcm excl but inclusive of gardening, water & drainage

An attached, 3 bedroom listed former farmhouse located within the centre of Lower Farringdon

#### **Description:**

An attractive, attached, former farmhouse dating from 1699, with good sized and well proportioned reception rooms and enclosed garden.

The entrance hall leads to two spacious reception rooms, both with feature fireplaces, a kitchen/breakfast room, W.C. and access to the cellar.

To the front of the property there is a gravelled courtyard, garage and parking area.