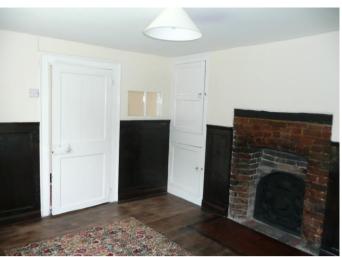

#### **Key Features:**

Entrance Hall
Sitting Room with Feature Fireplace
Dining Room with Feature Fireplace
Kitchen
W.C., Cellar
3 Bedrooms
Family Bathroom
Enclosed Garden and Terraced Area

**Enclosed Gravel Courtyard to front of Property** 

On the first floor there is a master bedroom, two further double bedrooms and family bathroom with shower above the bath.

There is an enclosed garden with lawn and terrace, accessed through a large Barn storage area.