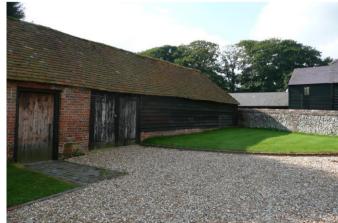

Parking for 2 Cars, Garage, Barn Storage

On the first floor there is a master bedroom, two further double bedrooms and family bathroom with shower above the bath.

There is an enclosed garden with lawn and terrace, accessed through a large Barn storage area.

To the front of the property there is a gravelled courtyard, garage and parking area.