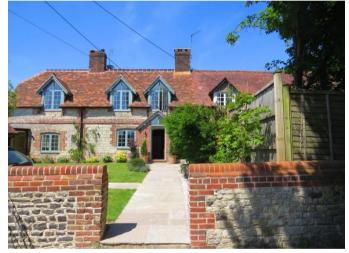

Hawkley, Nr Liss / Petersfield, Hampshire £3,250 pcm excl

Stylish Four Bedroom Cottage located in the heart of sought after village of Hawkley

Term: 6-8 months with the possibility of renewal

Bedrooms – 4

### **Description:**

This stunning cottage is located in the heart of popular Hawkley. The property been finished to emphasise the unique character features while incorporating modern touches of design, creating a stylish home.

Externally, to the front there is a small garden area and driveway with electric gates and room for multiple cars and to the rear is a good size garden with a terrace and lovely views.