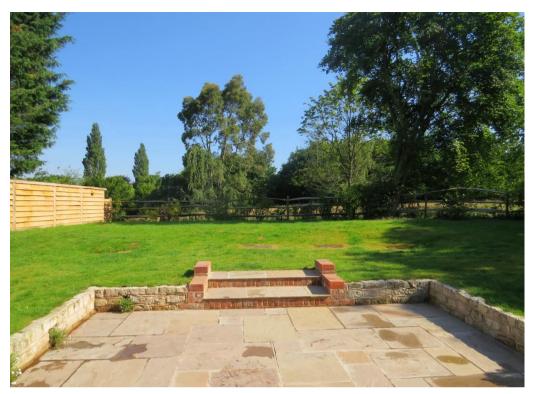

Externally, to the front there is a small garden area and driveway with electric gates and room for multiple cars and to the rear is a good size garden with a terrace and lovely views.