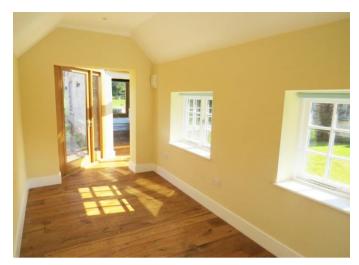

The ground floor provides flexible accommodation with adjoining reception rooms having back to back inglenook fireplaces (one open, one woodburner), one of which opens out into the kitchen, and a further reception room which would work well as a play room or office, reached by a modern glass hallway.