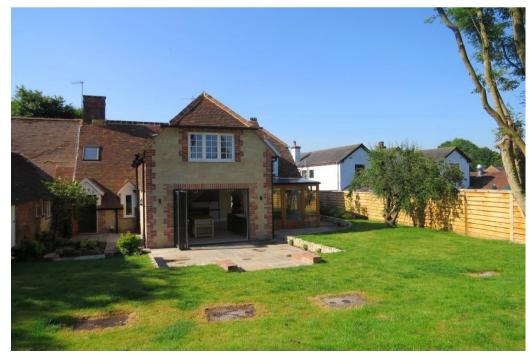

### **Description:**

This stunning cottage is located in the heart of popular Hawkley. The property been finished to emphasise the unique character features while incorporating modern touches of design, creating a stylish home.

The Fitted Kitchen has a range of eye and base level units, fitted shelves, an electric cooker and a central island, with bi-fold doors leading out to the rear terrace and garden.

A ground floor Utility Room / W.C with door to the garden completes the ground floor accommodation.

Externally, to the front there is a small garden area and driveway with electric gates and room for multiple cars and to the rear is a good size garden with a terrace and lovely views.