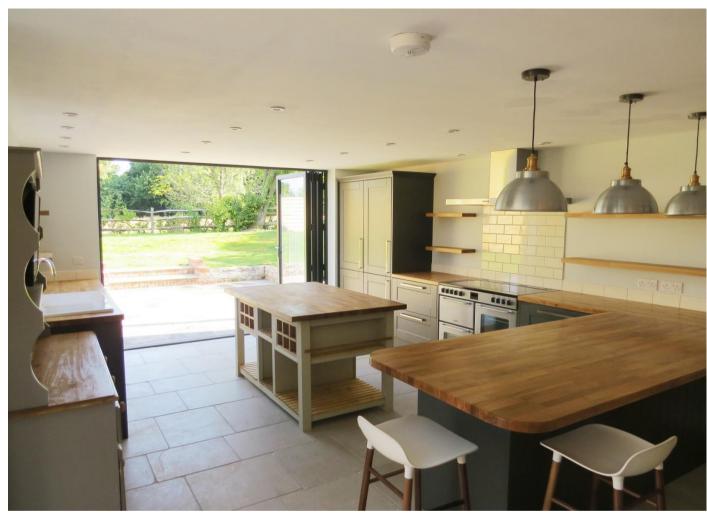

The Fitted Kitchen has a range of eye and base level units, fitted shelves, an electric cooker and a central island, with bi-fold doors leading out to the rear terrace and garden.

A ground floor Utility Room / W.C with door to the garden completes the ground floor accommodation.