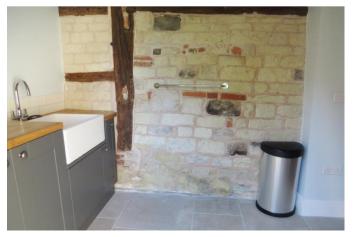

The Fitted Kitchen has a range of eye and base level units, fitted shelves, an electric cooker and a central island, with bi-fold doors leading out to the rear terrace and garden.

A ground floor Utility Room / W.C with door to the garden completes the ground floor accommodation.