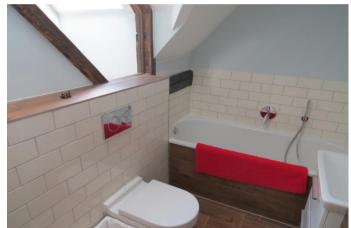

A staircase with modern glass level to the floor below leads to the landing and the master bedroom at the rear of the cottage, with triple aspect windows and en suite shower. There are three further bedrooms, one with en suite, and a family bathroom.