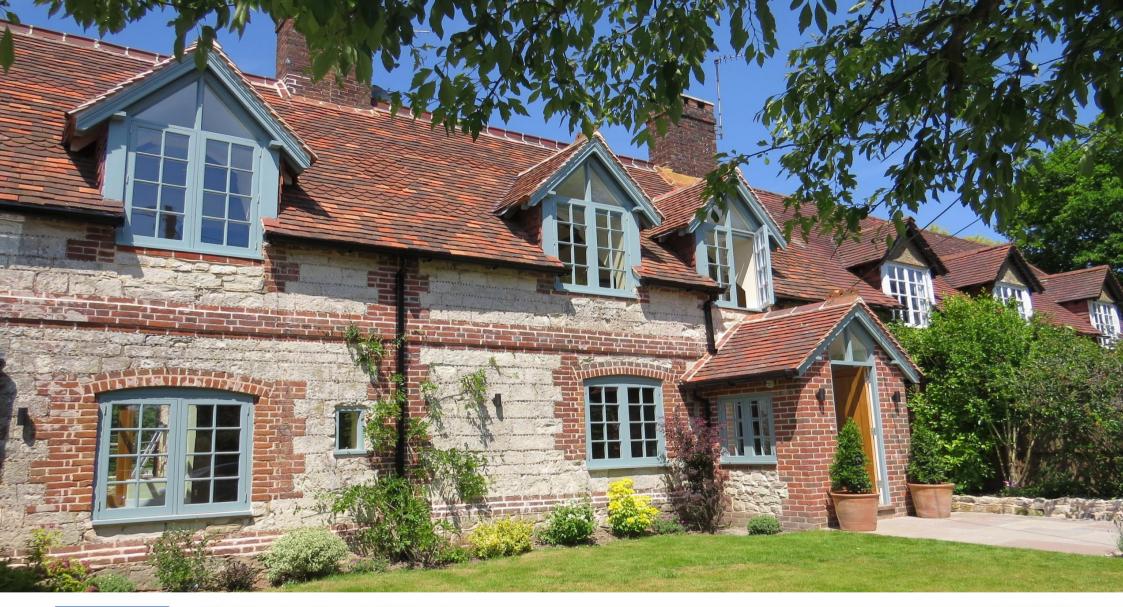

### **Description:**

This stunning cottage is located in the heart of popular Hawkley. The property been finished to emphasise the unique character features while incorporating modern touches of design, creating a stylish home.

A staircase with modern glass level to the floor below leads to the landing and the master bedroom at the rear of the cottage, with triple aspect windows and en suite shower. There are three further bedrooms, one with en suite, and a family bathroom.