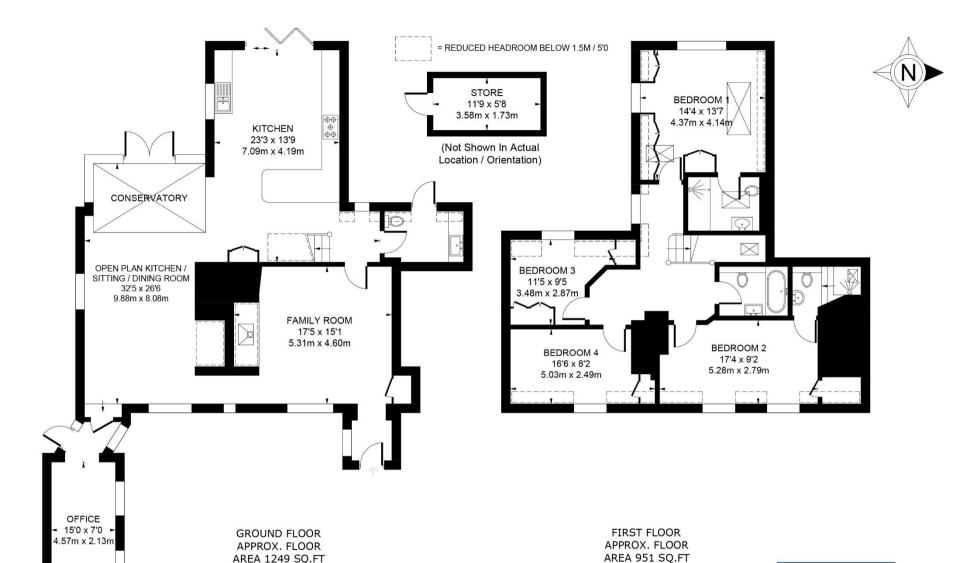

## TOTAL APPROX. FLOOR AREA 2200 SQ.FT (204.4 SQ.M) (EXCLUDING STORE) STORE = 68 SQ.FT (6.3 SQ.M) TOTAL= 2268 SQ.FT (210.7 SQ.M)

(116 SQ.M)

Whilst every attempt has been made to ensure the accuracy of the floor plan contained here, measurements of doors, windows, rooms and any other items are approximate and no responsibility is taken for any error, omission, or mis-statement. This plan is for illustrative purposes only and should be used as such by any prospective purchaser. The services, systems and appliances shown have not been tested and no guarantee as to their operability or efficiency can be given.

floorplansUsketch 2020 (ID 649585)

(88.4 SQ.M)

The Country House Company

02392 632 275 www.countryhousecompany.co.uk sales@countryhousecompany.co.uk • lettings@countryhousecompany.co.uk

The Country House Company regulated by RICS. S.P. Crossley MRICS FARLA, R.N. Crossley