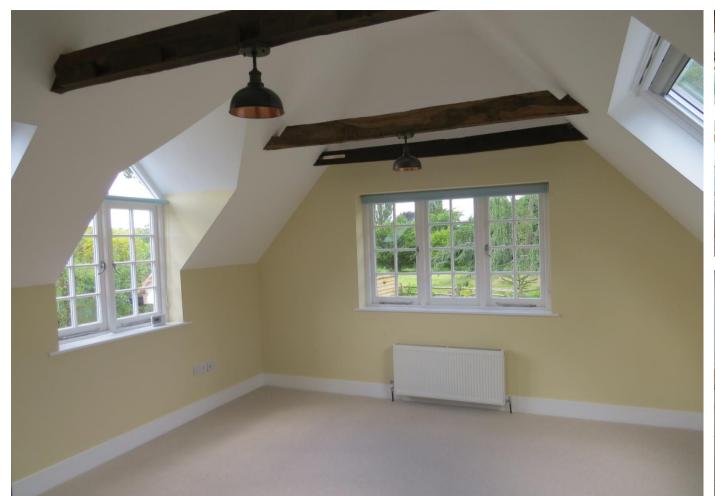

A staircase with modern glass level to the floor below leads to the landing and the master bedroom at the rear of the cottage, with triple aspect windows and en suite shower. There are three further bedrooms, one with en suite, and a family bathroom.