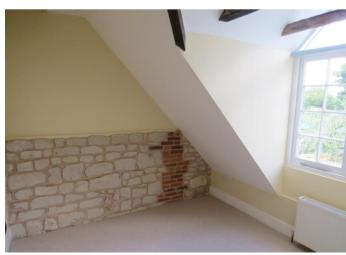

The ground floor provides flexible accommodation with adjoining reception rooms having back to back inglenook fireplaces (one open, one woodburner), one of which opens out into the kitchen, and a further reception room which would work well as a play room or office, reached by a modern glass hallway.

A staircase with modern glass level to the floor below leads to the landing and the master bedroom at the rear of the cottage, with triple aspect windows and en suite shower. There are three further bedrooms, one with en suite, and a family bathroom.