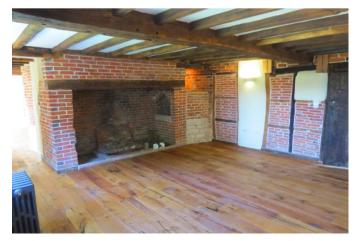

The ground floor provides flexible accommodation with adjoining reception rooms having back to back inglenook fireplaces (one open, one woodburner), one of which opens out into the kitchen, and a further reception room which would work well as a play room or office, reached by a modern glass hallway.