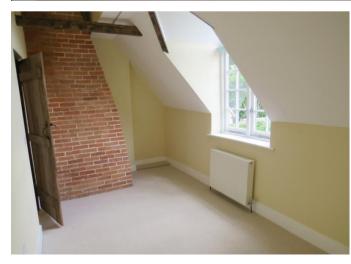

A staircase with modern glass level to the floor below leads to the landing and the master bedroom at the rear of the cottage, with triple aspect windows and en suite shower. There are three further bedrooms, one with en suite, and a family bathroom.