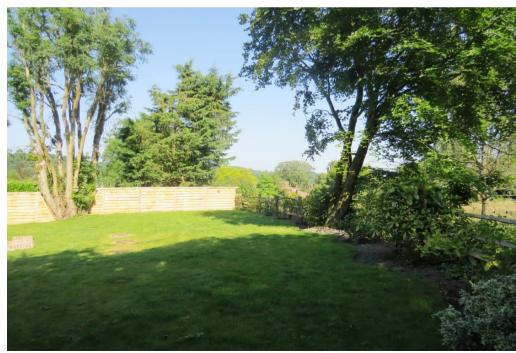

Externally, to the front there is a small garden area and driveway with electric gates and room for multiple cars and to the rear is a good size garden with a terrace and lovely views.