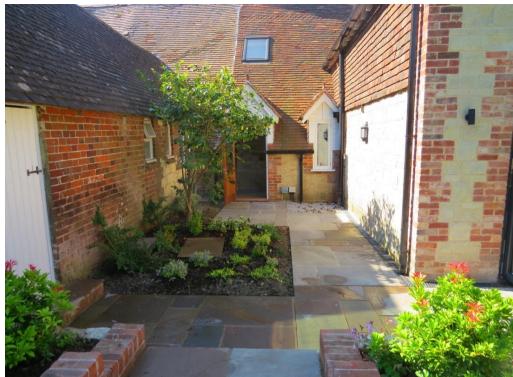

Externally, to the front there is a small garden area and driveway with electric gates and room for multiple cars and to the rear is a good size garden with a terrace and lovely views.