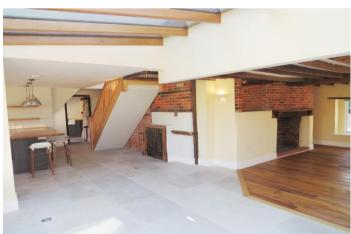

The ground floor provides flexible accommodation with adjoining reception rooms having back to back inglenook fireplaces (one open, one woodburner), one of which opens out into the kitchen, and a further reception room which would work well as a play room or office, reached by a modern glass hallway.

The Fitted Kitchen has a range of eye and base level units, fitted shelves, an electric cooker and a central island, with bi-fold doors leading out to the rear terrace and garden.

A ground floor Utility Room / W.C with door to the garden completes the ground floor accommodation.