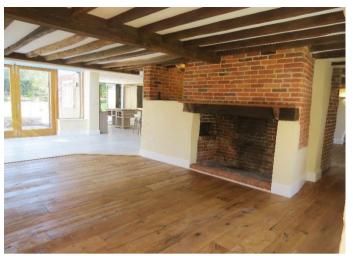

The ground floor provides flexible accommodation with adjoining reception rooms having back to back inglenook fireplaces (one open, one woodburner), one of which opens out into the kitchen, and a further reception room which would work well as a play room or office, reached by a modern glass hallway.