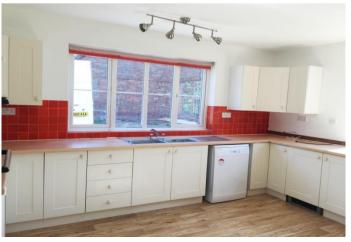

The entrance hall leads to; the kitchen/breakfast room, utility room with adjoining W.C. and pantry, a dining room, drawing room and further adjoining reception room with wonderful views of the neighbouring fields and a family room/study. A glass corridor leads to garage access, wine cellar, laundry room, boot room, plant room and to the indoor swimming pool with three changing rooms and a further W.C.