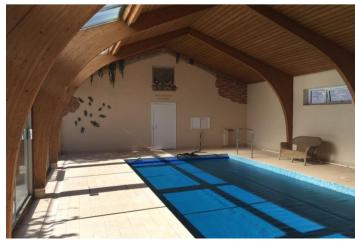

#### **Summary of Accommodation:**

Kitchen/Breakfast Room Utility Room Pantry W.C. **Dining Room** Drawing Room Sitting Room Family Room/Study Wine Cellar Boot Room Laundry Plant Room Indoor Swimming Pool with 3 Changing Rooms & W.C 2 Bedrooms with En Suite 3 Further Bedrooms with shared Family Bathroom Garage and Driveway Large Garden with Wonderful Views

#### **Description:**

Sitting in wonderful, south facing grounds with lawns and fruit trees, this property offers charm and space exemplary of its Georgian heritage.

Refurbished in 2016, the accommodation allows for an extremely versatile arrangement and has the added advantage of an indoor pool.

The entrance hall leads to; the kitchen/breakfast room, utility room with adjoining W.C. and pantry, a dining room, drawing room and further adjoining reception room with wonderful views of the neighbouring fields and a family room/study. A glass corridor leads to garage access, wine cellar, laundry room, boot room, plant room and to the indoor swimming pool with three changing rooms and a further W.C.