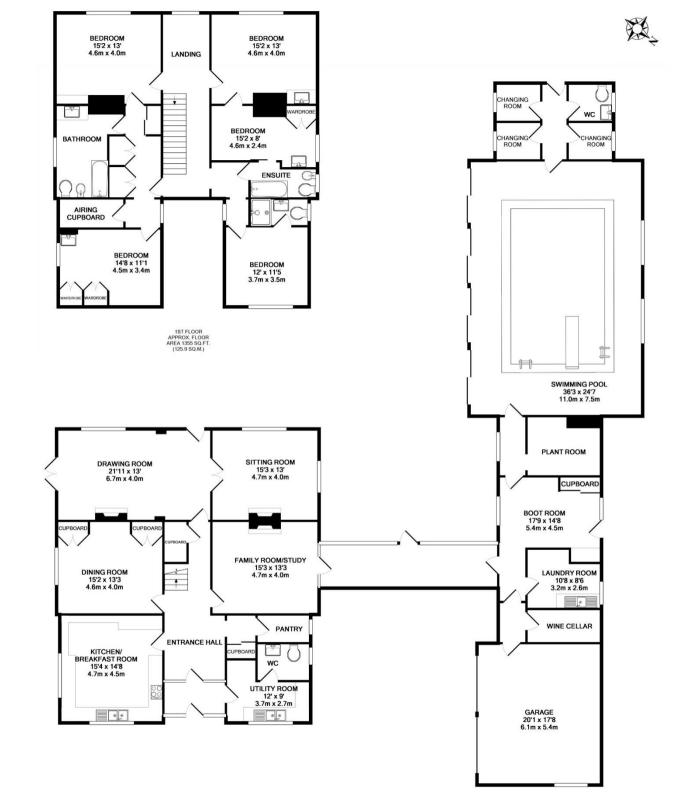

#### **Summary of Accommodation:**

Kitchen/Breakfast Room Utility Room Pantry W.C. **Dining Room** Drawing Room Sitting Room Family Room/Study Wine Cellar Boot Room Laundry Plant Room Indoor Swimming Pool with 3 Changing Rooms & W.C 2 Bedrooms with En Suite 3 Further Bedrooms with shared Family Bathroom Garage and Driveway Large Garden with Wonderful Views

The entrance hall leads to; the kitchen/breakfast room, utility room with adjoining W.C. and pantry, a dining room, drawing room and further adjoining reception room with wonderful views of the neighbouring fields and a family room/study. A glass corridor leads to garage access, wine cellar, laundry room, boot room, plant room and to the indoor swimming pool with three changing rooms and a further W.C.

A staircase from the main hall leads to the landing, from which you find two double bedrooms with en suites and three further double bedrooms served by a family bathroom.

To the front of the property is a large driveway with access to the double garage and to the rear, generous gardens look out onto farmland and paddocks.