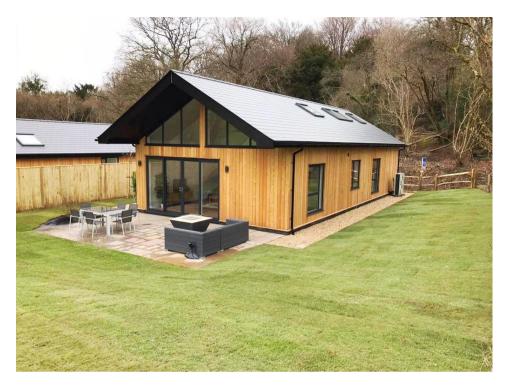

## **Description:**

One of a pair of larch clad barns, built to an extremely high standard by the award-winning Petersfield based developers, 6a Vision.

Great all year round or holiday/weekend pad for a break from city living, set in glorious Hampshire countryside.

## **Outside:**

The property is set within its own private plot with off street parking for two cars, fully landscaped garden and large south facing terrace to the rear overlooking the open countryside beyond.