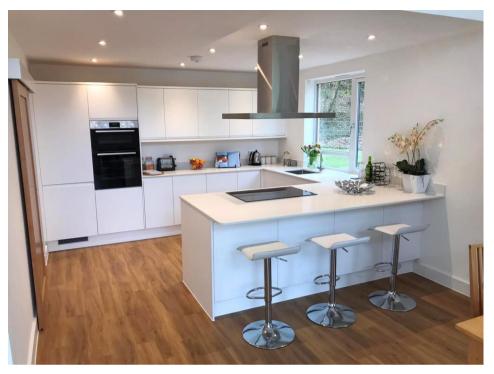

# **Key Features:**

Recently Built in a Rural Setting with Stunning Views Large Open Plan, Vaulted Living Area with Fully Fitted Kitchen Separate Utility Room Mezzanine Study Area Three Bedrooms (Two with En Suite Walk-In Showers) Family Bathroom Large South Facing Terrace B Rated Energy Efficient Heating and Hot Water (Air Source) Parking with EV Pod Charging (available on request) Gardening, Drainage and Broadband included

## **AVAILABLE BEGINNING OCTOBER 2023**

White Goods: Electric Double Oven, Induction Hob, Fridge/Freezer, Dishwasher with space and infrastructure for Washing Machine and Tumble Dryer Heating & Hot Water: Air Source (underfloor heating to ground floor) Drainage: Included Flooring: Ground Floor: LVT, First Floor: Carpet Broadband: Included Mobile phone reception: Check with your provider Pets: Considered Gardening: Included