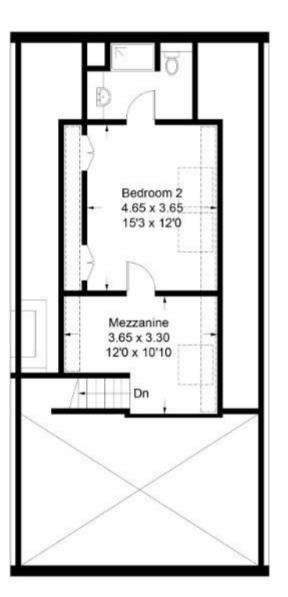

# **Key Features:**

Recently Built in a Rural Setting with Stunning Views Large Open Plan, Vaulted Living Area with Fully Fitted Kitchen Separate Utility Room Mezzanine Study Area Three Bedrooms (Two with En Suite Walk-In Showers) Family Bathroom Large South Facing Terrace B Rated Energy Efficient Heating and Hot Water (Air Source) Parking with EV Pod Charging (available on request) Gardening, Drainage and Broadband included