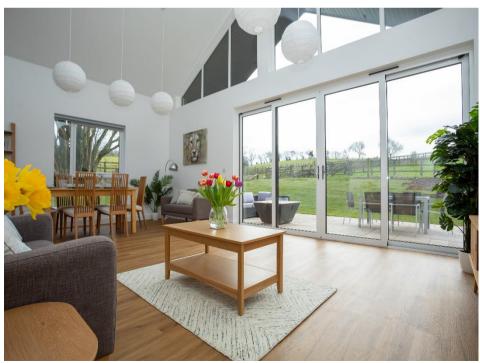

# **Key Features:**

Recently Built in a Rural Setting with Stunning Views Large Open Plan, Vaulted Living Area with Fully Fitted Kitchen Separate Utility Room Mezzanine Study Area Three Bedrooms (Two with En Suite Walk-In Showers) Family Bathroom Large South Facing Terrace B Rated Energy Efficient Heating and Hot Water (Air Source) Parking with EV Pod Charging (available on request) Gardening, Drainage and Broadband included

## **Description:**

One of a pair of larch clad barns, built to an extremely high standard by the award-winning Petersfield based developers, 6a Vision.

Great all year round or holiday/weekend pad for a break from city living, set in glorious Hampshire countryside.

## **Outside:**

The property is set within its own private plot with off street parking for two cars, fully landscaped garden and large south facing terrace to the rear overlooking the open countryside beyond.