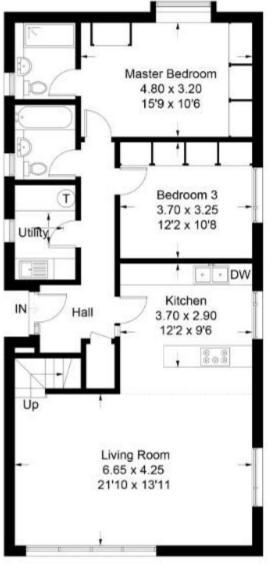

# **Key Features:**

Recently Built in a Rural Setting with Stunning Views Large Open Plan, Vaulted Living Area with Fully Fitted Kitchen Separate Utility Room Mezzanine Study Area Three Bedrooms (Two with En Suite Walk-In Showers) Family Bathroom Large South Facing Terrace B Rated Energy Efficient Heating and Hot Water (Air Source) Parking with EV Pod Charging (available on request) Gardening, Drainage and Broadband included

## **Description:**

One of a pair of larch clad barns, built to an extremely high standard by the award-winning Petersfield based developers, 6a Vision.

Great all year round or holiday/weekend pad for a break from city living, set in glorious Hampshire countryside.