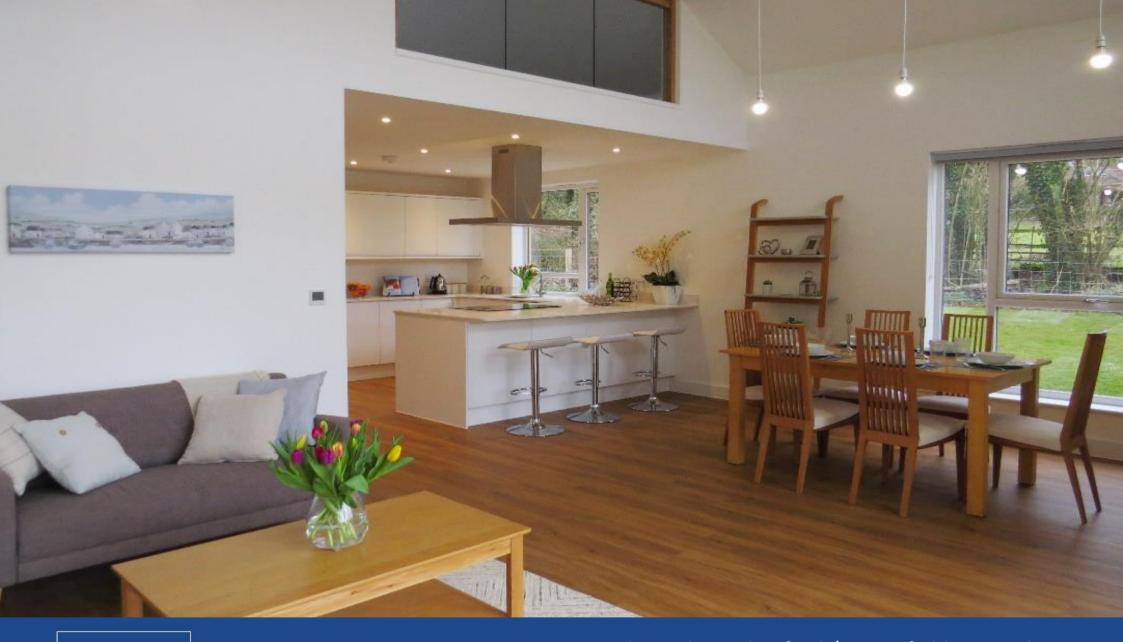

# **Key Features:**

Recently Built in a Rural Setting with Stunning Views Large Open Plan, Vaulted Living Area with Fully Fitted Kitchen Separate Utility Room Mezzanine Study Area Three Bedrooms (Two with En Suite Walk-In Showers) Family Bathroom Large South Facing Terrace B Rated Energy Efficient Heating and Hot Water (Air Source) Parking with EV Pod Charging (available on request) Gardening, Drainage and Broadband included

## **Description:**

One of a pair of larch clad barns, built to an extremely high standard by the award-winning Petersfield based developers, 6a Vision.

Great all year round or holiday/weekend pad for a break from city living, set in glorious Hampshire countryside.