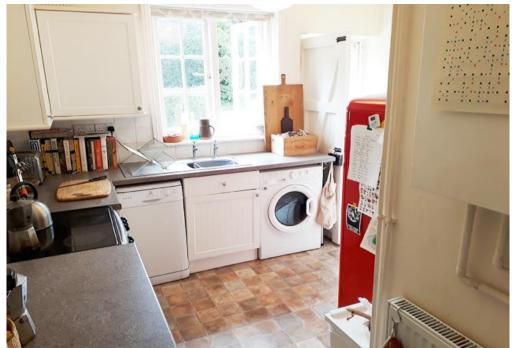

## **Key Features:**

Fully Fitted Kitchen with Larder Sitting Room with Open Fire Two Double Bedrooms Family Bathroom Enclosed Garden Parking for Two Vehicles Brick Woodstore Garage Storage with Electricity Supply

## **AVAILABLE BEGINNING AUGUST 2023**

Local Authority: Winchester City Council (Band B)

White Goods: Electric oven and hob, slimline dishwasher, washer/dryer and space for an under counter fridge/freezer Local Authority: Winchester City Council (Band B) Heating: Biomass boiler (sub-metered into property) Water and Drainage: Private (contribution to Landlord) Curtains: To principal rooms