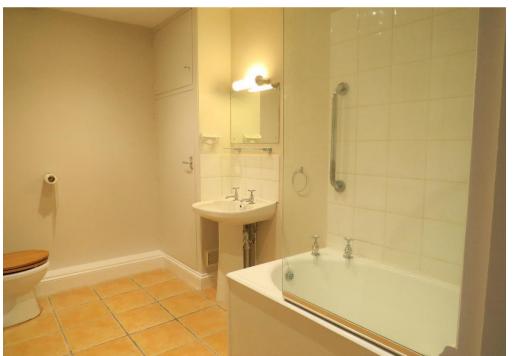

#### **Key Features:**

Newly refurbished Annexe
Fully Fitted Kitchen / Dining Room
Sitting Room with Open Fire
Large Double Bedroom
Bathroom with Shower over Bath
Sitting Out Area
Parking for Two Cars
Suitable for Weekend or Full Time occupation

### **Description:**

Newly renovated annexe which forms part of a charming, family owned house. This delightful, light and airy apartment is suitable for a single occupant or couple, comprising generously proportioned and elegant rooms commensurate with the age of the property and with glorious views over the garden and grounds. There is a working open fire in the Sitting Room and a small Sitting Out Area along with private access.