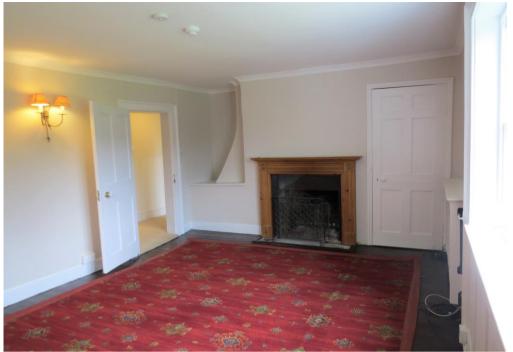

#### **Key Features:**

Newly refurbished Annexe
Fully Fitted Kitchen / Dining Room
Sitting Room with Open Fire
Large Double Bedroom
Bathroom with Shower over Bath
Sitting Out Area
Parking for Two Cars
Suitable for Weekend or Full Time occupation

### **Description:**

Newly renovated annexe which forms part of a charming, family owned house. This delightful, light and airy apartment is suitable for a single occupant or couple, comprising generously proportioned and elegant rooms commensurate with the age of the property and with glorious views over the garden and grounds. There is a working open fire in the Sitting Room and a small Sitting Out Area along with private access.