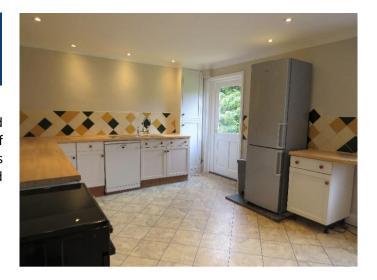

#### **Key Features:**

Newly refurbished Annexe
Fully Fitted Kitchen / Dining Room
Sitting Room with Open Fire
Large Double Bedroom
Bathroom with Shower over Bath
Sitting Out Area
Parking for Two Cars
Suitable for Weekend or Full Time occupation

#### **AVAILABLE NOW**

White Goods: Electric Cooker, Fridge/Freezer, Dishwasher,

Washing Machine and Tumble Dryer

Heating: Electric Central Heating via Newly Installed

Controllable Units **Drainage:** Included