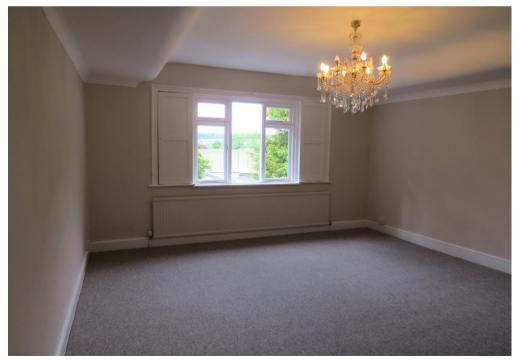

#### **Key Features:**

Newly refurbished Annexe
Fully Fitted Kitchen / Dining Room
Sitting Room with Open Fire
Large Double Bedroom
Bathroom with Shower over Bath
Sitting Out Area
Parking for Two Cars
Suitable for Weekend or Full Time occupation

### **Description:**

Newly renovated annexe which forms part of a charming, family owned house. This delightful, light and airy apartment is suitable for a single occupant or couple, comprising generously proportioned and elegant rooms commensurate with the age of the property and with glorious views over the garden and grounds. There is a working open fire in the Sitting Room and a small Sitting Out Area along with private access.