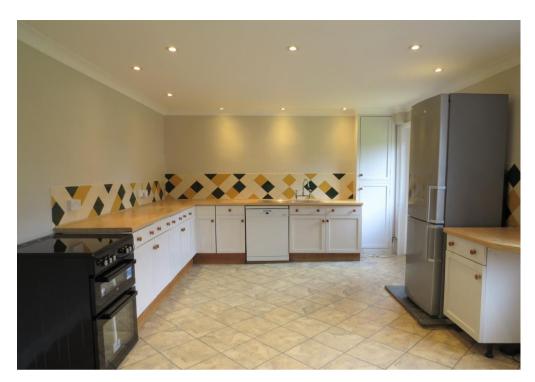

#### **Key Features:**

Newly refurbished Annexe
Fully Fitted Kitchen / Dining Room
Sitting Room with Open Fire
Large Double Bedroom
Bathroom with Shower over Bath
Sitting Out Area
Parking for Two Cars
Suitable for Weekend or Full Time occupation

#### **AVAILABLE NOW**

White Goods: Electric Cooker, Fridge/Freezer, Dishwasher,

Washing Machine and Tumble Dryer

Heating: Electric Central Heating via Newly Installed

Controllable Units **Drainage:** Included