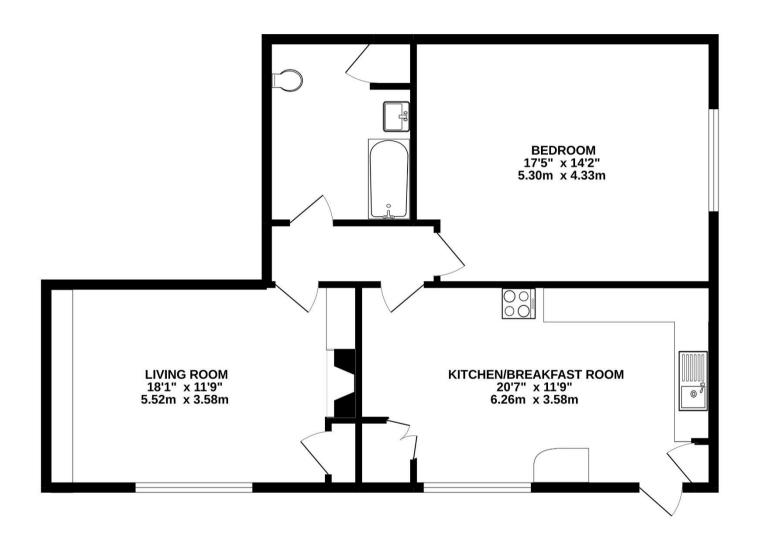

Bedrooms - 1

Local Authority: East Hampshire District Council (Band A)

## GROUND FLOOR 814 sq.ft. (75.7 sq.m.) approx.