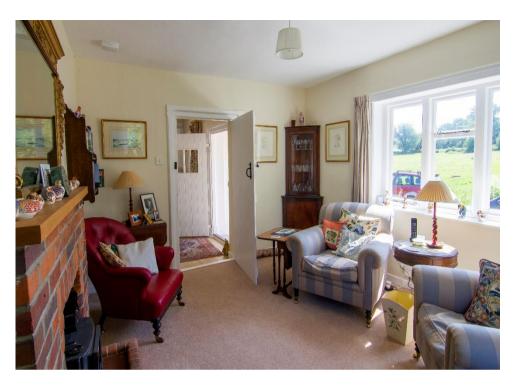

## **Key Features:**

Entrance / Dining Hall
Sitting Room with Open Fire
Fully Fitted Kitchen
Utility Room
Double Bedroom with En Suite Shower Room
Double Bedroom with Jack and Jill Bathroom
Study/Bedroom 3
Double Garage
Large Garden
Summerhouse and Greenhouse

## **Description:**

This attractive cottage has recently been renovated to a high standard and offers good accommodation on the ground floor with the added bonus of a study/third bedroom in the eaves of the first floor.