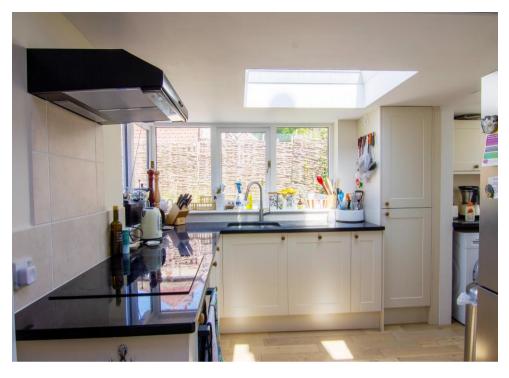

## **Key Features:**

Entrance / Dining Hall
Sitting Room with Open Fire
Fully Fitted Kitchen
Utility Room
Double Bedroom with En Suite Shower Room
Double Bedroom with Jack and Jill Bathroom
Study/Bedroom 3
Double Garage
Large Garden
Summerhouse and Greenhouse

## **Description:**

This attractive cottage has recently been renovated to a high standard and offers good accommodation on the ground floor with the added bonus of a study/third bedroom in the eaves of the first floor.

#### **AVAILABLE AUGUST 2022**

Local Authority: East Hampshire District Council (Band C)

White Goods: Electric oven and hob, dishwasher with space and infrastructure for a fridge/freezer, washing machine and tumble dryer