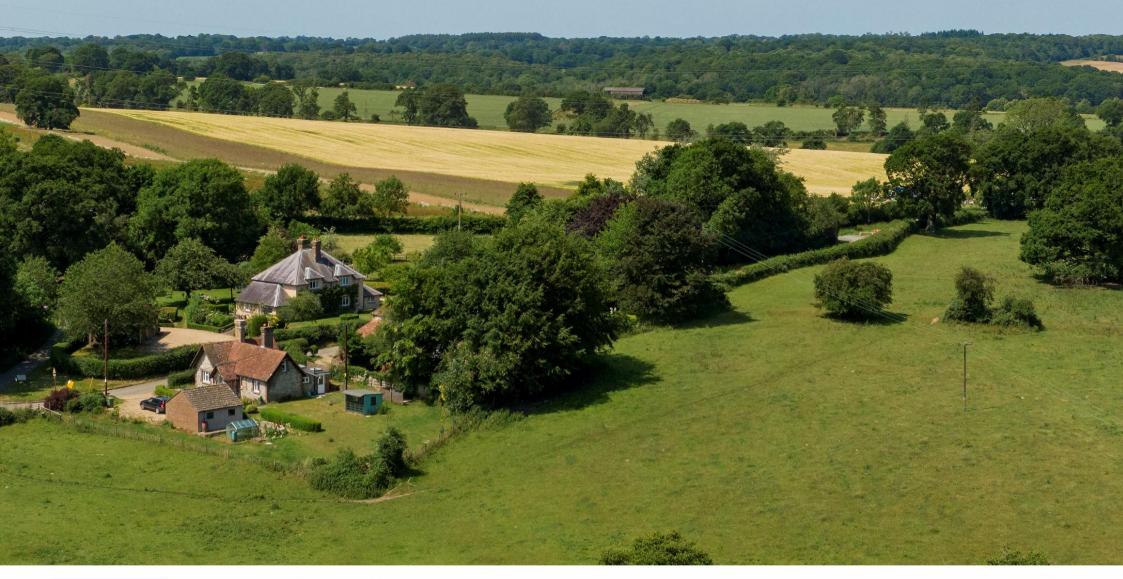

**Outside:** The light and sunny cottage sits in a large garden, mainly laid to lawn, with great views and plenty of external storage by way of a double garage, summerhouse and greenhouse.

#### Situation:

Situated in the small hamlet of Colemore which is approximately 5 miles south of Alton, 6 miles from Petersfield and 12 miles from Winchester, all with good amenities and mainline stations. There is easy access to the A3 and the South Coast.

Located within the South Downs National Park, there is access to numerous cycle/foot paths and bridleways.