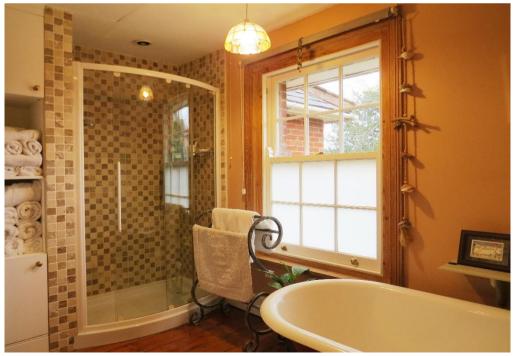

## **Key Features:**

Fully Fitted Kitchen / Breakfast Room with AGA Sitting Room with Open Fire Dining Room with Open Fire Utility Room Cloakroom / W.C. Principal Bedroom with En Suite Shower Two Further Double Bedrooms Family Bathroom Walled Garden with Greenhouse, Wood Store and Workshop / Potting Shed Double Carport

## Description:

This beautiful three bedroom detached house offers charm and character. The well-presented accommodation comprises a sitting room, dining room, spacious kitchen/breakfast room, utility and cloakroom on the ground floor. On the first floor there are three good sized double bedrooms (one en suite) and a family bathroom.