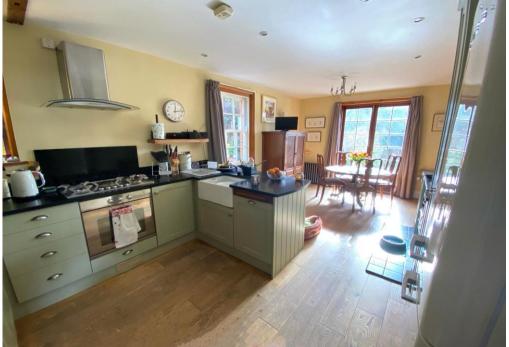

## **Key Features:**

Fully Fitted Kitchen / Breakfast Room with AGA Sitting Room with Open Fire Dining Room with Open Fire Utility Room Cloakroom / W.C. Principal Bedroom with En Suite Shower Two Further Double Bedrooms Family Bathroom Walled Garden with Greenhouse, Wood Store and Workshop / Potting Shed Double Carport

## Description:

This beautiful three bedroom detached house offers charm and character. The well-presented accommodation comprises a sitting room, dining room, spacious kitchen/breakfast room, utility and cloakroom on the ground floor. On the first floor there are three good sized double bedrooms (one en suite) and a family bathroom.

White Goods: AGA (mains gas), Oven and Gas Hob, Fridge/Freezer, Integrated Wine Fridge, Dishwasher and Washing Machine.
Heating: Mains Gas
Drainage: Mains
Water: Mains
Curtains: To Principal Rooms
Broadband availability: FTTC – Superfast
Mobile phone reception: Check with your Provider
Pets: Considered
Gardening: Included
Parking: Private – Driveway and Car Port