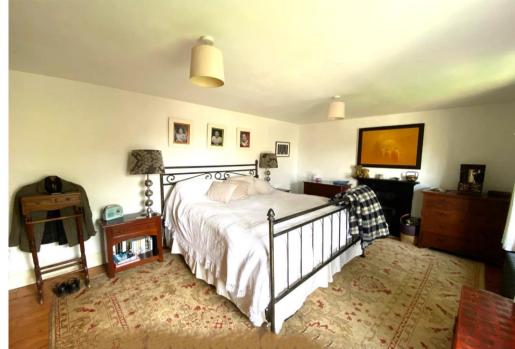

## **Key Features:**

Fully Fitted Kitchen / Breakfast Room with AGA Sitting Room with Open Fire Dining Room with Open Fire Utility Room Cloakroom / W.C. Principal Bedroom with En Suite Shower Two Further Double Bedrooms Family Bathroom Walled Garden with Greenhouse, Wood Store and Workshop / Potting Shed Double Carport

## Description:

This beautiful three bedroom detached house offers charm and character. The well-presented accommodation comprises a sitting room, dining room, spacious kitchen/breakfast room, utility and cloakroom on the ground floor. On the first floor there are three good sized double bedrooms (one en suite) and a family bathroom.