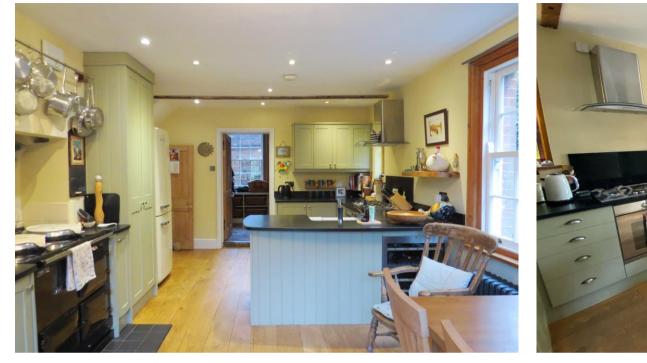

## **Key Features:**

Fully Fitted Kitchen / Breakfast Room with AGA Sitting Room with Open Fire Dining Room with Open Fire Utility Room Cloakroom / W.C. Principal Bedroom with En Suite Shower Two Further Double Bedrooms Family Bathroom Walled Garden with Greenhouse, Wood Store and Workshop / Potting Shed Double Carport

## Description:

This beautiful three bedroom detached house offers charm and character. The well-presented accommodation comprises a sitting room, dining room, spacious kitchen/breakfast room, utility and cloakroom on the ground floor. On the first floor there are three good sized double bedrooms (one en suite) and a family bathroom.

White Goods: AGA (mains gas), Oven and Gas Hob, Fridge/Freezer, Integrated Wine Fridge, Dishwasher and Washing Machine.
Heating: Mains Gas
Drainage: Mains
Water: Mains
Curtains: To Principal Rooms
Broadband availability: FTTC – Superfast
Mobile phone reception: Check with your Provider
Pets: Considered
Gardening: Included
Parking: Private – Driveway and Car Port