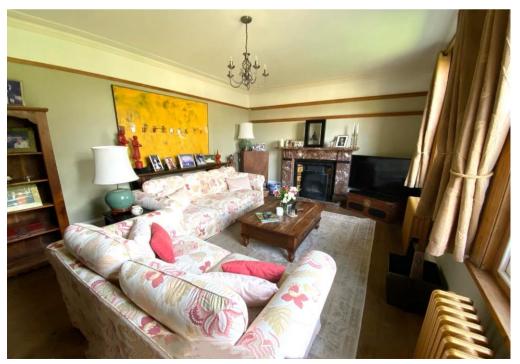

## **Key Features:**

Fully Fitted Kitchen / Breakfast Room with AGA Sitting Room with Open Fire Dining Room with Open Fire Utility Room Cloakroom / W.C. Principal Bedroom with En Suite Shower Two Further Double Bedrooms Family Bathroom Walled Garden with Greenhouse, Wood Store and Workshop / Potting Shed Double Carport

## Description:

This beautiful three bedroom detached house offers charm and character. The well-presented accommodation comprises a sitting room, dining room, spacious kitchen/breakfast room, utility and cloakroom on the ground floor. On the first floor there are three good sized double bedrooms (one en suite) and a family bathroom.