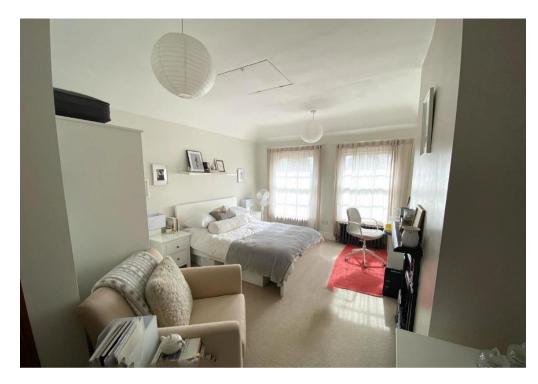

## **Key Features:**

Fully Fitted Kitchen / Breakfast Room with AGA Sitting Room with Open Fire Dining Room with Open Fire Utility Room Cloakroom / W.C. Principal Bedroom with En Suite Shower Two Further Double Bedrooms Family Bathroom Walled Garden with Greenhouse, Wood Store and Workshop / Potting Shed Double Carport

## Description:

This beautiful three bedroom detached house offers charm and character. The well-presented accommodation comprises a sitting room, dining room, spacious kitchen/breakfast room, utility and cloakroom on the ground floor. On the first floor there are three good sized double bedrooms (one en suite) and a family bathroom.