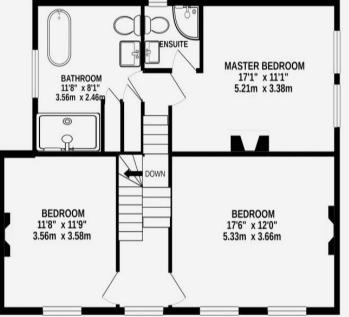

## Description:

This beautiful three bedroom detached house offers charm and character. The well-presented accommodation comprises a sitting room, dining room, spacious kitchen/breakfast room, utility and cloakroom on the ground floor. On the first floor there are three good sized double bedrooms (one en suite) and a family bathroom.

## **Key Features:**

Fully Fitted Kitchen / Breakfast Room with AGA Sitting Room with Open Fire Dining Room with Open Fire Utility Room Cloakroom / W.C. Principal Bedroom with En Suite Shower Two Further Double Bedrooms Family Bathroom Walled Garden with Greenhouse, Wood Store and Workshop / Potting Shed Double Carport

**1ST FLOOR** 

Whilst every attempt has been made to ensure the accuracy of the floorplan contained here, measurements of doors, windows, rooms and any other items are approximate and no responsibility is taken for any error, omission or mis-statement. This plan is for illustrative purposes only and should be used as such by any prospective purchaser. The services, systems and appliances shown have not been tested and no guarantee as to their operability or efficiency can be given. Made with Metropik 2021