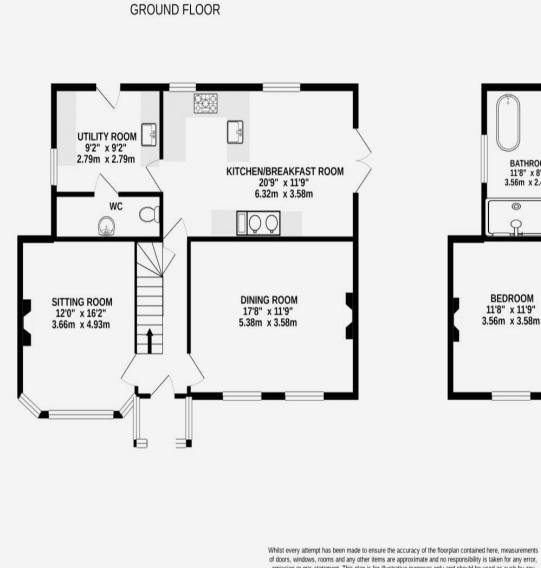

## Description:

This beautiful three bedroom detached house offers charm and character. The well-presented accommodation comprises a sitting room, dining room, spacious kitchen/breakfast room, utility and cloakroom on the ground floor. On the first floor there are three good sized double bedrooms (one en suite) and a family bathroom.

## **Key Features:**

Fully Fitted Kitchen / Breakfast Room with AGA Sitting Room with Open Fire Dining Room with Open Fire Utility Room Cloakroom / W.C. Principal Bedroom with En Suite Shower Two Further Double Bedrooms Family Bathroom Walled Garden with Greenhouse, Wood Store and Workshop / Potting Shed Double Carport