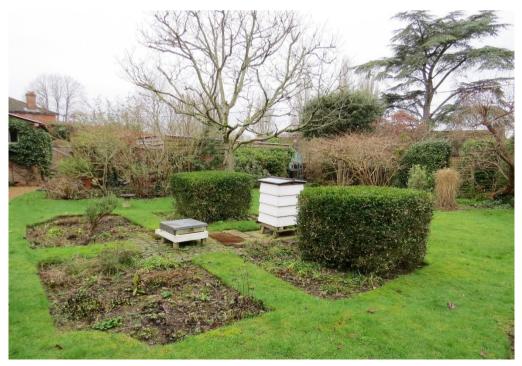

The walled garden is a particular feature with its abundance of mature flowerbeds, borders, trees and shrubs intersected by lawns and gravel paths.

Local Authority: Winchester City Council (Band F)

**AVAILABLE APRIL 2024** 