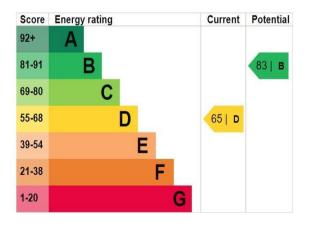

The walled garden is a particular feature with its abundance of mature flowerbeds, borders, trees and shrubs intersected by lawns and gravel paths.

Local Authority: Winchester City Council (Band F)

**AVAILABLE APRIL 2024** 