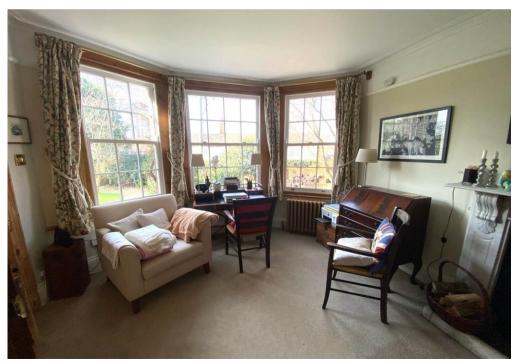

## Description:

This beautiful three bedroom detached house offers charm and character. The well-presented accommodation comprises a sitting room, dining room, spacious kitchen/breakfast room, utility and cloakroom on the ground floor. On the first floor there are three good sized double bedrooms (one en suite) and a family bathroom.

## **Key Features:**

Fully Fitted Kitchen / Breakfast Room with AGA Sitting Room with Open Fire Dining Room with Open Fire Utility Room Cloakroom / W.C. Principal Bedroom with En Suite Shower Two Further Double Bedrooms Family Bathroom Walled Garden with Greenhouse, Wood Store and Workshop / Potting Shed Double Carport