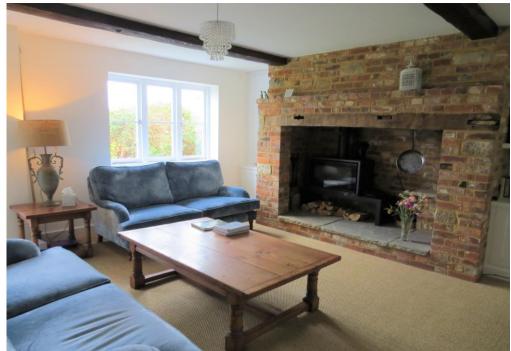

## **Key Features:**

Fully Fitted Kitchen/Dining Room and Separate Utility Room

Sitting Room with Wood Burning Stove

Studio/Study off Entrance Hallway

Master Bedroom with Walk In Wardrobe and En Suite Shower Room