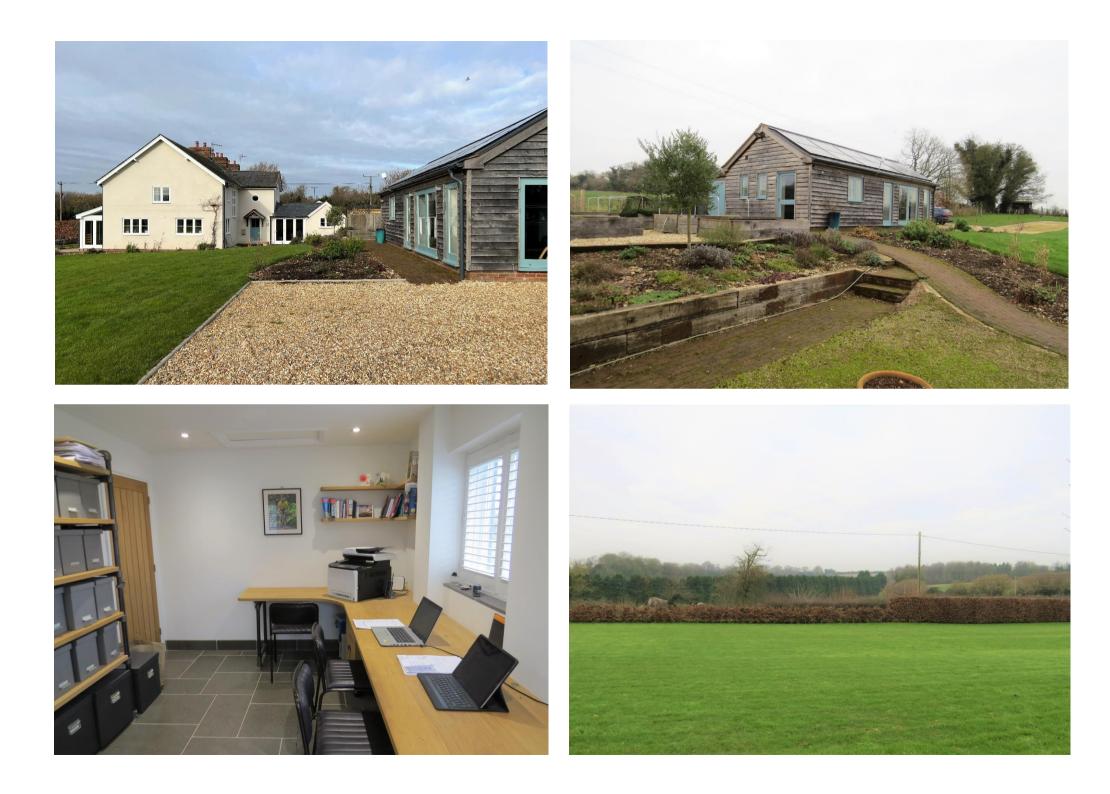

The property sits within a large, private plot surrounded by open fields. Accessed via electric security gates, the garden is laid to lawn with raised vegetable beds and a large, sunny terrace.

This delightful property is a short drive [2.5 miles] from the historic market town of Alresford with its wealth of small independent shops, restaurants and cafes or Winchester [8 miles] with its cathedral, renowned schools, amenities and main line station (London Waterloo one hour) and Petersfield [13 miles]. The property is further enhanced by the addition of a separate fully fitted home office/annexe with a vaulted oak framed living space/fourth bedroom/gym and separate shower room.

There is ample parking on the driveway along with a garage, workshop and stable storage.