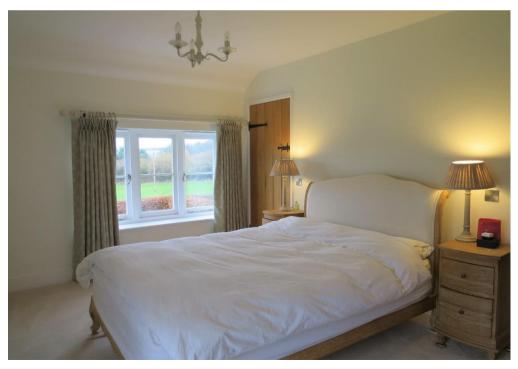

## **Key Features:**

Fully Fitted Kitchen/Dining Room and Separate Utility Room

Sitting Room with Wood Burning Stove

Studio/Study off Entrance Hallway

Master Bedroom with Walk In Wardrobe and En Suite Shower Room