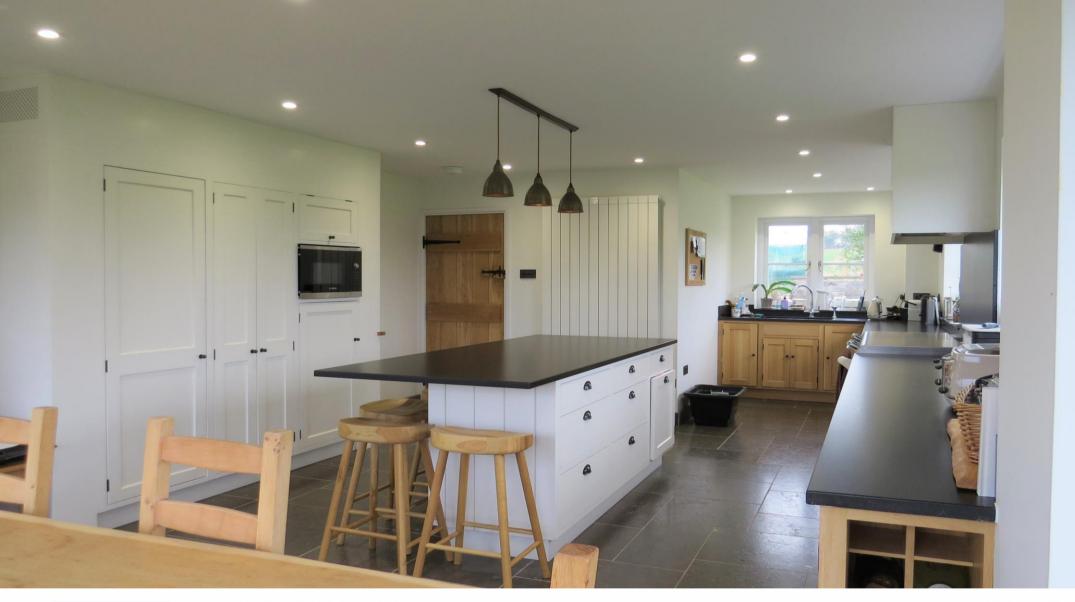

## **Key Features:**

Fully Fitted Kitchen/Dining Room and Separate Utility Room

Sitting Room with Wood Burning Stove

Studio/Study off Entrance Hallway

Master Bedroom with Walk In Wardrobe and En Suite Shower Room

## **AVAILABLE MID APRIL 2022**

Local Authority: Winchester City Council (Band E)

White Goods: Everhot Electric Stove, Microwave, 2 x Fridges, Freezer, Dishwasher, Washing Machine and Tumble Dryer Heating: Ground Source Heating and Solar Panels Drainage: Private Curtains: To principal rooms Flooring: Carpets/Exposed Wood Floors/Tiles Broadband availability: Fast via an EE 4GEE mast Mobile phone reception: Check with your provider Pets: Considered