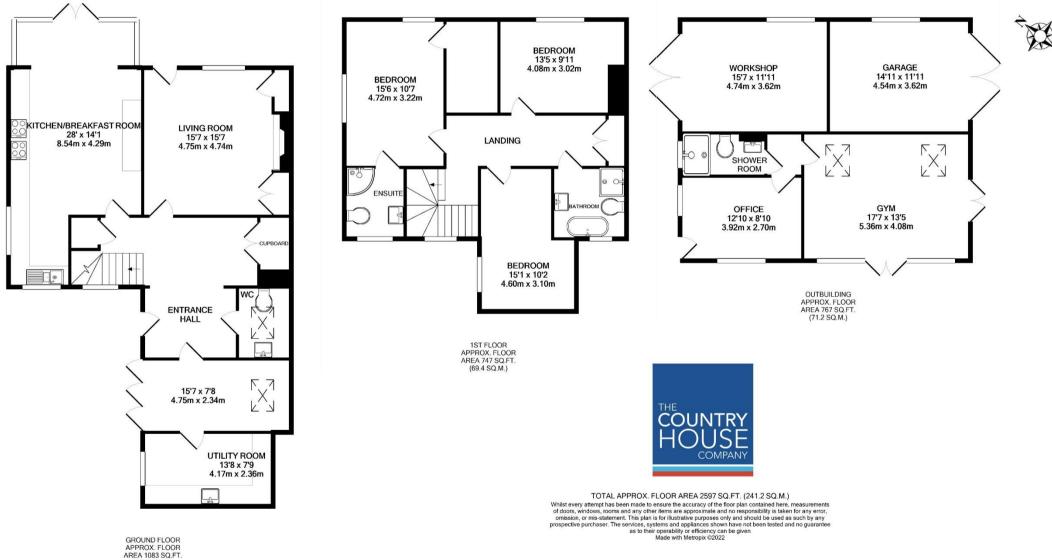

## **Key Features:**

Fully Fitted Kitchen/Dining Room and Separate Utility Room

Sitting Room with Wood Burning Stove

Studio/Study off Entrance Hallway

Master Bedroom with Walk In Wardrobe and En Suite Shower Room

Two Further Double Bedrooms

Family Bathroom

Separate Home Office/Bedroom Four/Shower Room

Garage and Store Room/Workshop

Large Garden with Terrace, Raised Beds and Stable Storage

The property sits within a large, private plot surrounded by open fields. Accessed via electric security gates, the garden is laid to lawn with raised vegetable beds and a large, sunny terrace.

This delightful property is a short drive [2.5 miles] from the historic market town of Alresford with its wealth of small independent shops, restaurants and cafes or Winchester [8 miles] with its cathedral, renowned schools, amenities and main line station (London Waterloo one hour) and Petersfield [13 miles]. The property is further enhanced by the addition of a separate fully fitted home office/annexe with a vaulted oak framed living space/fourth bedroom/gym and separate shower room.

There is ample parking on the driveway along with a garage, workshop and stable storage.

AREA 1083 SQ.F (100.6 SQ.M.)

The Country House Company 02392 632 275 www.countryhousecompany.co.uk sales@countryhousecompany.co.uk • lettings@countryhousecompany.co.uk The Country House Company regulated by RICS. S.P. Crossley MRICS FARLA, R.N. Crossley