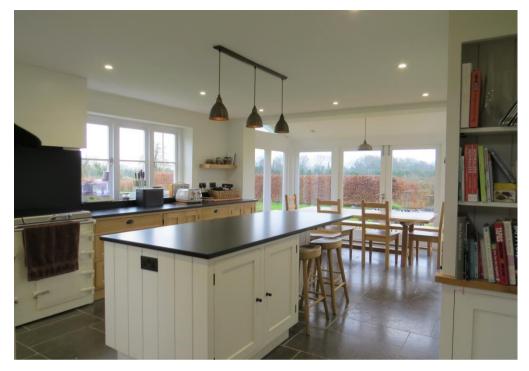

## **Key Features:**

Fully Fitted Kitchen/Dining Room and Separate Utility Room

Sitting Room with Wood Burning Stove

Studio/Study off Entrance Hallway

Master Bedroom with Walk In Wardrobe and En Suite Shower Room