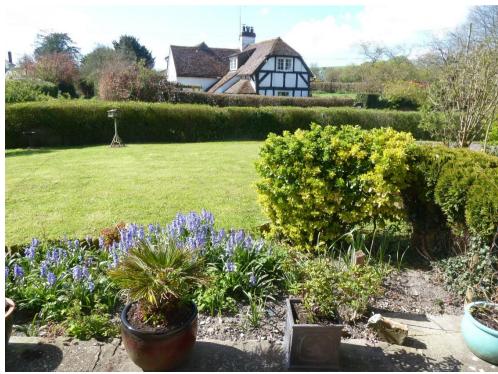

### **Description:**

This pretty brick and flint, thatched cottage, dating back to 1786, has been lovingly restored and recently redecorated throughout.

### Situation:

Situated in the heart of the South Downs National Park, there is immediate access to numerous footpaths, brideways and cycle routes.

East Meon village provides a shop/post office and junior school, two public houses, a church, cricket club and an active village community. There is easy access to Petersfied (5 miles) and Winchester (15 miles), both with good amenities and a main line stations and the South Coast (Hayling Island 20 miles).