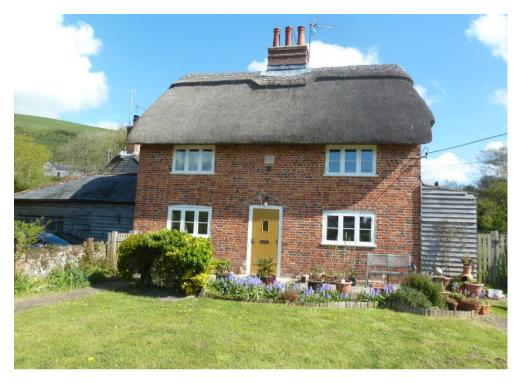

East Meon, Petersfield, Hampshire £1,550 pcm excl.

A beautifully restored flint and brick cottage close to East Meon village centre

Term:12 months with the possibility of renewalBedrooms – 2/3Unfurnished – Assured Shorthold Tenancy / Contractual Residential Tenancy

### **Description:**

This pretty brick and flint, thatched cottage, dating back to 1786, has been lovingly restored and recently redecorated throughout.