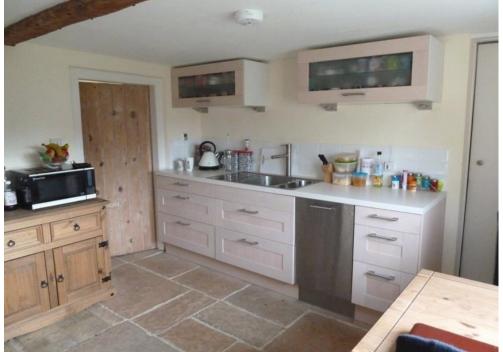

### **Key Features:**

Sitting Room with Large Feature Inglenook (sealed) Inner Hall/Study Modern Fully Fitted Kitchen Bathroom Utility Room Two Double Bedrooms One Single Eaves Room Enclosed Garden Timbered Store and Adjoining Workshop Parking for Two Cars

### White Goods: Electric Range Cooker,

Fridge/Freezer, Dishwasher, Washing Machine and Tumble Dryer Heating: Oil fired central heating Drainage: Mains Curtains: To principal rooms Broadband availability: Check with your provider Mobile phone reception: Check with your provider Pets: One well behaved pet considered Gardening: Tenant responsibility