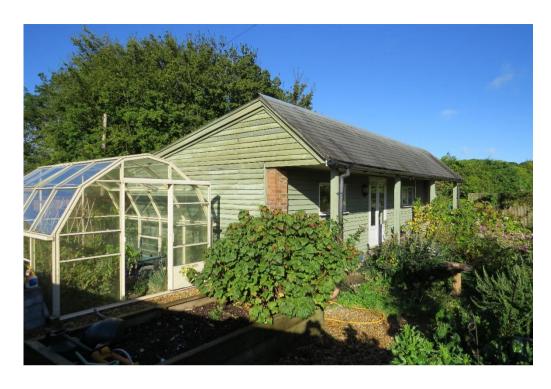

### Outside:

In the garden there is a large separate annexe ideally suited as a home office / snug / games room / gym. There is also a W.C. Externally, in addition to the annexe, there is a detached single garage which leads through into an adjoined potting shed.