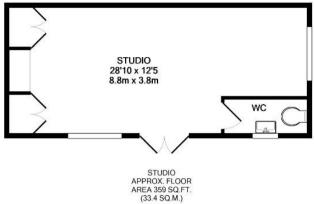

### Outside:

In the garden there is a large separate annexe ideally suited as a home office / snug / games room / gym. There is also a W.C. Externally, in addition to the annexe, there is a detached single garage which leads through into an adjoined potting shed.