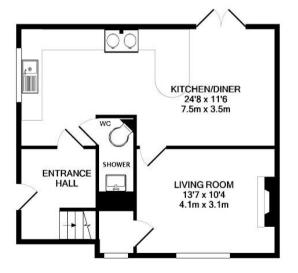

GARAGE APPROX. FLOOR AREA 230 SQ.FT. (21.3 SQ.M.)

#### TOTAL APPROX. FLOOR AREA 1617 SQ.FT. (150.2 SQ.M.)

Whilst every attempt has been made to ensure the accuracy of the floor plan contained here, measurements of doors, windows, rooms and any other items are approximate and no responsibility is taken for any error, omission, or mis-statement. This plan is for illustrative purposes only and should be used as such by any prospective purchaser. The services, systems and appliances shown have not been tested and no guarantee as to their operability or efficiency can be given

GROUND FLOOR APPROX. FLOOR AREA 521 SQ.FT. (48.4 SQ.M.)

1ST FLOOR APPROX. FLOOR AREA 508 SQ.FT. (47.2 SQ.M.)