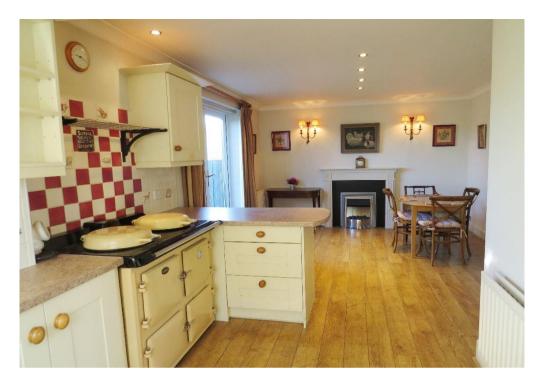

## **Key Features:**

Open Plan Kitchen / Dining Area with Oil Fired Range Sitting Room with Open Fire Cloakroom / W.C. / Shower Room Two Double Bedrooms Single Bedroom (With Fitted Four Poster Bed) Family Bathroom Separate Annexe / Home Office Large Garden with Raised Terrace Garage and Potting Shed **Private Parking** 

**Local Authority:** Winchester City Council (Band D)

White Goods: Sandyford Oil Fired Range Cooker,

Dishwasher, Washing Machine

**Heating**: Oil Fired **Drainage:** Private

**Curtains:** To principal rooms