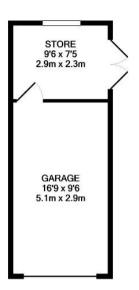

### Outside:

In the garden there is a large separate annexe ideally suited as a home office / snug / games room / gym. There is also a W.C. Externally, in addition to the annexe, there is a detached single garage which leads through into an adjoined potting shed.

GARAGE APPROX. FLOOR AREA 230 SQ.FT. (21.3 SQ.M.)