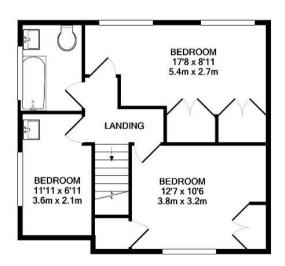

GARAGE APPROX. FLOOR AREA 230 SQ.FT. (21.3 SQ.M.)

#### TOTAL APPROX. FLOOR AREA 1617 SQ.FT. (150.2 SQ.M.)

Whilst every attempt has been made to ensure the accuracy of the floor plan contained here, measurements of doors, windows, rooms and any other items are approximate and no responsibility is taken for any error, omission, or mis-statement. This plan is for illustrative purposes only and should be used as such by any prospective purchaser. The services, systems and appliances shown have not been tested and no guarantee as to their operability or efficiency can be given

GROUND FLOOR APPROX. FLOOR AREA 521 SQ.FT. (48.4 SQ.M.)

1ST FLOOR APPROX. FLOOR AREA 508 SQ.FT. (47.2 SQ.M.)