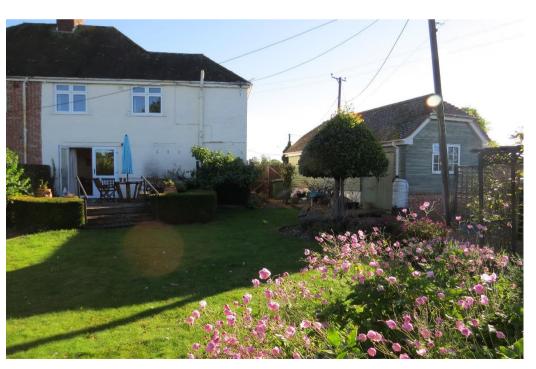

### Outside:

In the garden there is a large separate annexe ideally suited as a home office / snug / games room / gym. There is also a W.C. Externally, in addition to the annexe, there is a detached single garage which leads through into an adjoined potting shed.

### Situation:

Set in the sought-after and thriving Meon Valley village of Warnford, the property is quietly located within a short walk to the village hall and the popular childrens' playground. The village has an active village community with highly regarded infant/junior schools nearby at Meonstoke and West Meon.