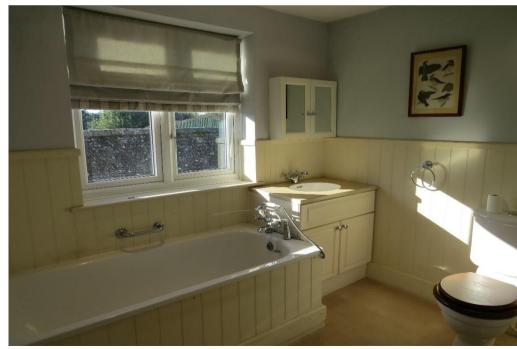

## **Key Features:**

Open Plan Kitchen / Dining Area with Oil Fired Range Sitting Room with Open Fire Cloakroom / W.C. / Shower Room Two Double Bedrooms Single Bedroom (With Fitted Four Poster Bed) Family Bathroom Separate Annexe / Home Office Large Garden with Raised Terrace Garage and Potting Shed **Private Parking** 

**Local Authority:** Winchester City Council (Band D)

White Goods: Sandyford Oil Fired Range Cooker,

Dishwasher, Washing Machine

**Heating**: Oil Fired **Drainage:** Private

**Curtains:** To principal rooms