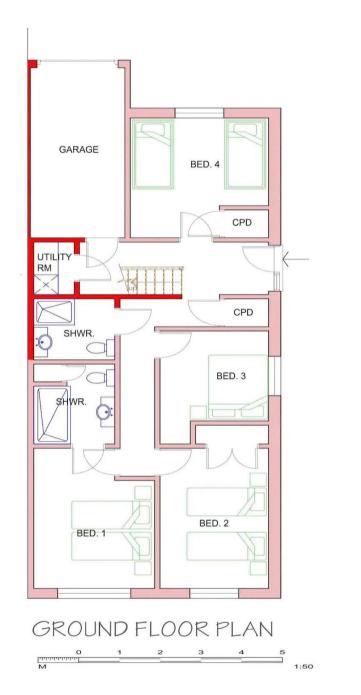

# Bedrooms – 4

#### **Key Features:**

Open Plan Living/Dining/Sitting Area with patio doors onto Roof Terrace Kitchen Two Super King/Twin Bedrooms, one with En Suite One Double Bedroom One Bunk Bedroom (with two sets of bunk beds) Family Shower Room Utility Room Enclosed Patio Garden Garage for storage & private off street parking Superfast fibre broadband included

### **Description:**

Offering stunning sea views, this fully furnished beach house is perfect for a short term let on the south coast, with access to the beach directly from the garden.

Designed to maximise the incredible sea views, the bedrooms are on the ground floor with living areas above.