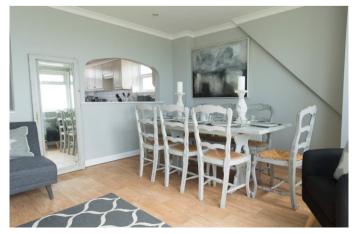

#### **Key Features:**

Open Plan Living/Dining/Sitting Area with patio doors onto Roof Terrace Kitchen Two Super King/Twin Bedrooms, one with En Suite One Double Bedroom One Bunk Bedroom (with two sets of bunk beds) Family Shower Room Utility Room Enclosed Patio Garden Garage for storage & private off street parking Superfast fibre broadband included

### **Description:**

Offering stunning sea views, this fully furnished beach house is perfect for a short term let on the south coast, with access to the beach directly from the garden.

Designed to maximise the incredible sea views, the bedrooms are on the ground floor with living areas above.