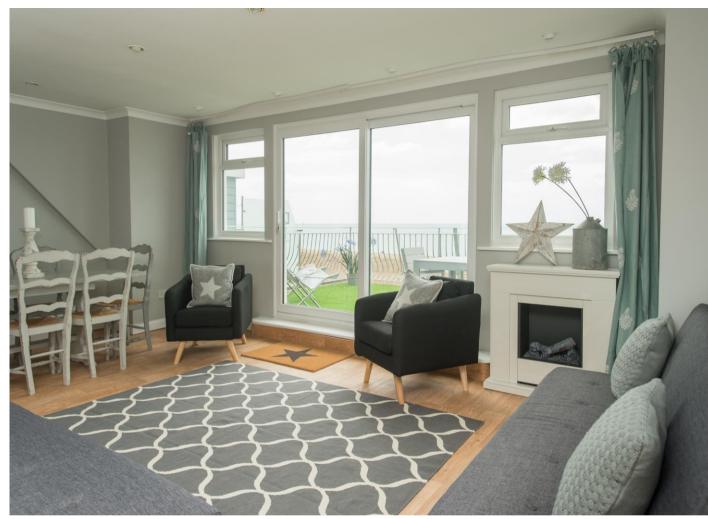

#### **Key Features:**

Open Plan Living/Dining/Sitting Area with patio doors onto Roof Terrace Kitchen Two Super King/Twin Bedrooms, one with En Suite One Double Bedroom One Bunk Bedroom (with two sets of bunk beds) Family Shower Room Utility Room Enclosed Patio Garden Garage for storage & private off street parking Superfast fibre broadband included

### **Description:**

Offering stunning sea views, this fully furnished beach house is perfect for a short term let on the south coast, with access to the beach directly from the garden.

Designed to maximise the incredible sea views, the bedrooms are on the ground floor with living areas above.