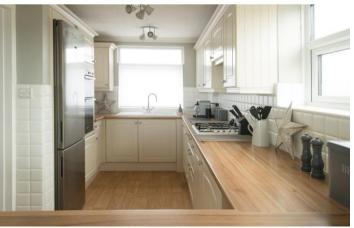

#### **Key Features:**

Open Plan Living/Dining/Sitting Area with patio doors onto Roof Terrace Kitchen Two Super King/Twin Bedrooms, one with En Suite One Double Bedroom One Bunk Bedroom (with two sets of bunk beds) Family Shower Room Utility Room Enclosed Patio Garden Garage for storage & private off street parking Superfast fibre broadband included

# AVAILABLE MID NOVEMBER 2021 – MID MARCH 2022

White Goods: Electric Oven, Gas Hob, Microwave, Fridge/Freezer, Dishwasher, Coffee Machine, Washing Machine and Tumble Dryer

Heating: Included

Drainage: Included

Curtains / Blinds: To principal rooms

Flooring: Wood effect vinyl

Broadband: Superfast Fibre Broadband included

Mobile phone reception: Check with your provider

Pets: No Pets allowed - Not suitable

Gardening: Included