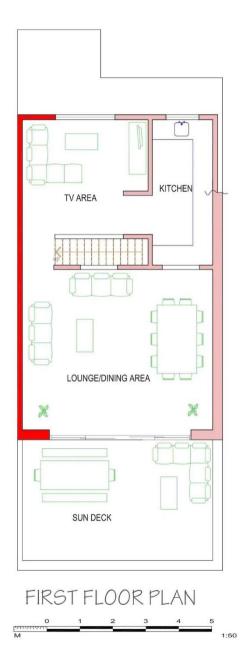

#### **Key Features:**

Open Plan Living/Dining/Sitting Area with patio doors onto Roof Terrace Kitchen Two Super King/Twin Bedrooms, one with En Suite One Double Bedroom One Bunk Bedroom (with two sets of bunk beds) Family Shower Room Utility Room Enclosed Patio Garden Garage for storage & private off street parking Superfast fibre broadband included

### **Description:**

Offering stunning sea views, this fully furnished beach house is perfect for a short term let on the south coast, with access to the beach directly from the garden.

Designed to maximise the incredible sea views, the bedrooms are on the ground floor with living areas above.