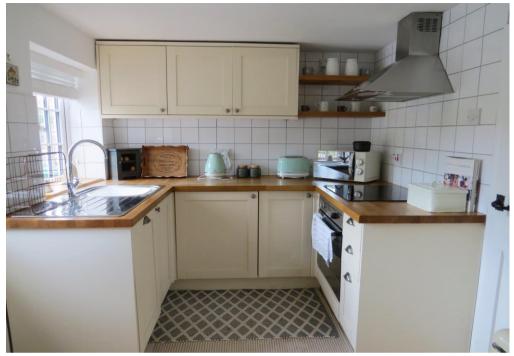

**Assured Shorthold Tenancy / Contractual Residential Tenancy** 

Fully Fitted Kitchen with Dining Area
Sitting Room with Open Fire
Double Bedroom
Single Bedroom
Bathroom with Separate Shower
Large Garden with Terrace and Decking
Garden Shed
Within Walking Distance of the Village Centre
Ample Street Parking

**Description:** 

This charming terraced cottage has been finished and furnished to an extremely high standard and is conveniently located within walking distance of the village centre.

#### **AVAILABLE MID MAY 2022**

**Local Authority:** Winchester City Council (Band C)

White Goods: Electric Cooker and Hob, Fridge, Slimline

Dishwasher, Washing Machine and Tumble Dryer

Heating: Electric

Drainage: Private