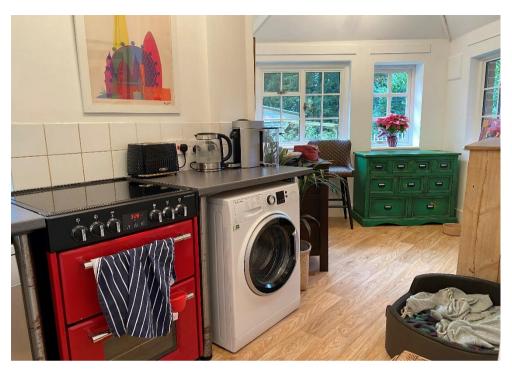

## **Kev Features:**

Fully Fitted Kitchen with Dining Area Sitting Room with Open Fire Dining Room / Study / Snug Two Double Bedrooms One Single Bedroom Family Bathroom with Shower over Bath Glazed Boot / Coat Room **Enclosed Garden Parking** Shed

**AVAILABLE MID JUNE 2022** 

White Goods: Electric oven and hob, dishwasher, washing machine with space and infrastructure for a fridge/freezer

Local Authority: Winchester City Council

**Heating**: Oil fired central heating