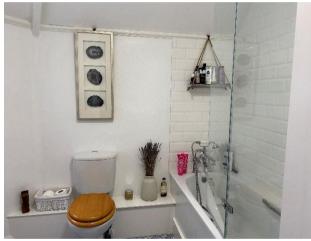

## **Kev Features:**

Fully Fitted Kitchen with Dining Area Sitting Room with Open Fire Dining Room / Study / Snug Two Double Bedrooms One Single Bedroom Family Bathroom with Shower over Bath Glazed Boot / Coat Room **Enclosed Garden Parking** Shed