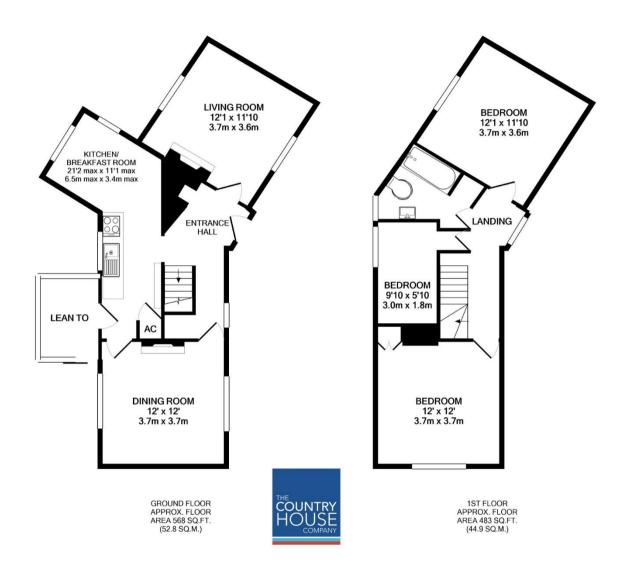

## **Kev Features:**

Fully Fitted Kitchen with Dining Area Sitting Room with Open Fire Dining Room / Study / Snug Two Double Bedrooms One Single Bedroom Family Bathroom with Shower over Bath Glazed Boot / Coat Room **Enclosed Garden Parking** Shed

TOTAL APPROX. FLOOR AREA 1052 SQ.FT. (97.7 SQ.M.)

Whilst every attempt has been made to ensure the accuracy of the floor plan contained here, measurements of doors, windows, rooms and any other items are approximate and no responsibility is taken for any error, omission, or mis-statement. This plan is for illustrative purposes only and should be used as such by any prospective purchaser. The services, systems and appliances shown have not been tested and no guarantee as to their operability or efficiency can be given Made with Metropix ©2021