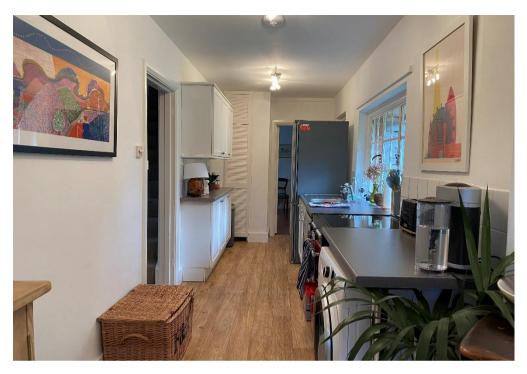

## **Kev Features:**

Fully Fitted Kitchen with Dining Area Sitting Room with Open Fire Dining Room / Study / Snug Two Double Bedrooms One Single Bedroom Family Bathroom with Shower over Bath Glazed Boot / Coat Room **Enclosed Garden Parking** Shed