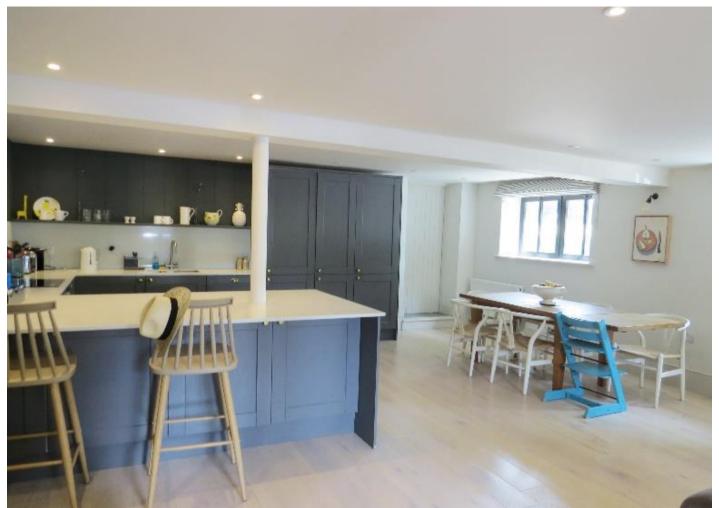

Bedrooms - 2

Unfurnished/Part Furnished – Assured Shorthold Tenancy / Contractual Residential Tenancy

Recently Converted Barn Finished to an Extremely High Standard

Fully Fitted Open Plan Kitchen / Living / Dining Area Separate Utility Room

### **Description:**

This stunning, recently converted Barn is situated on a guiet, private lane in the heart of the South Downs National Park.

The property has been converted and finished to an extremely high standard throughout, with immaculate attention to detail. With a wonderfully spacious, light open plan living space and fully fitted kitchen, two double bedrooms and two shower/bath rooms, all with top of the range fittings; this property offers a wonderful, secluded home, perfect as a weekend retreat or for full time living.