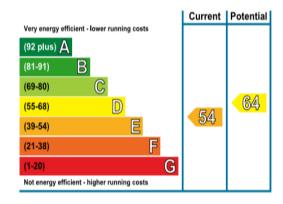

Flooring: Carpets/Exposed Wood Floors/Tiles

**Broadband availability:** Superfast broadband available

Mobile phone reception: Check with provider

Pets: Considered

Local Authority: Winchester City Council (Band F)