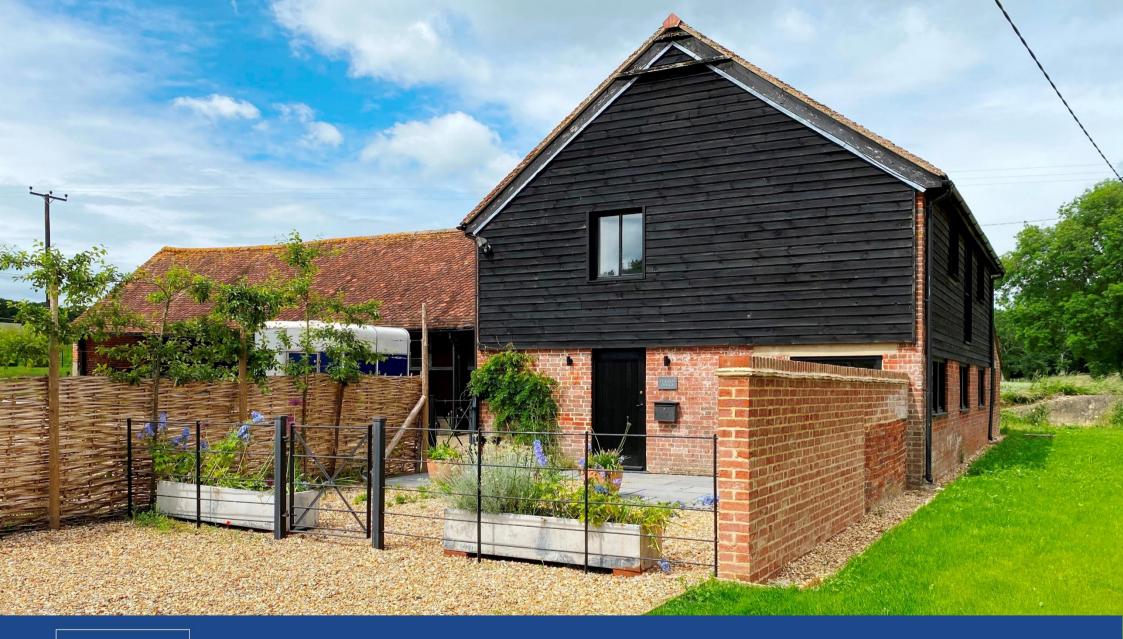

Preshaw / Bishops Waltham / Winchester, Hampshire £2,000 pcm excl.

A stylish, beautifully converted barn set within a private stable yard in glorious countryside

12 months with the possibility of renewal Term:

### **Description:**

This stunning, recently converted Barn is situated on a guiet, private lane in the heart of the South Downs National Park.

The property has been converted and finished to an extremely high standard throughout, with immaculate attention to detail. With a wonderfully spacious, light open plan living space and fully fitted kitchen, two double bedrooms and two shower/bath rooms, all with top of the range fittings; this property offers a wonderful, secluded home, perfect as a weekend retreat or for full time living.