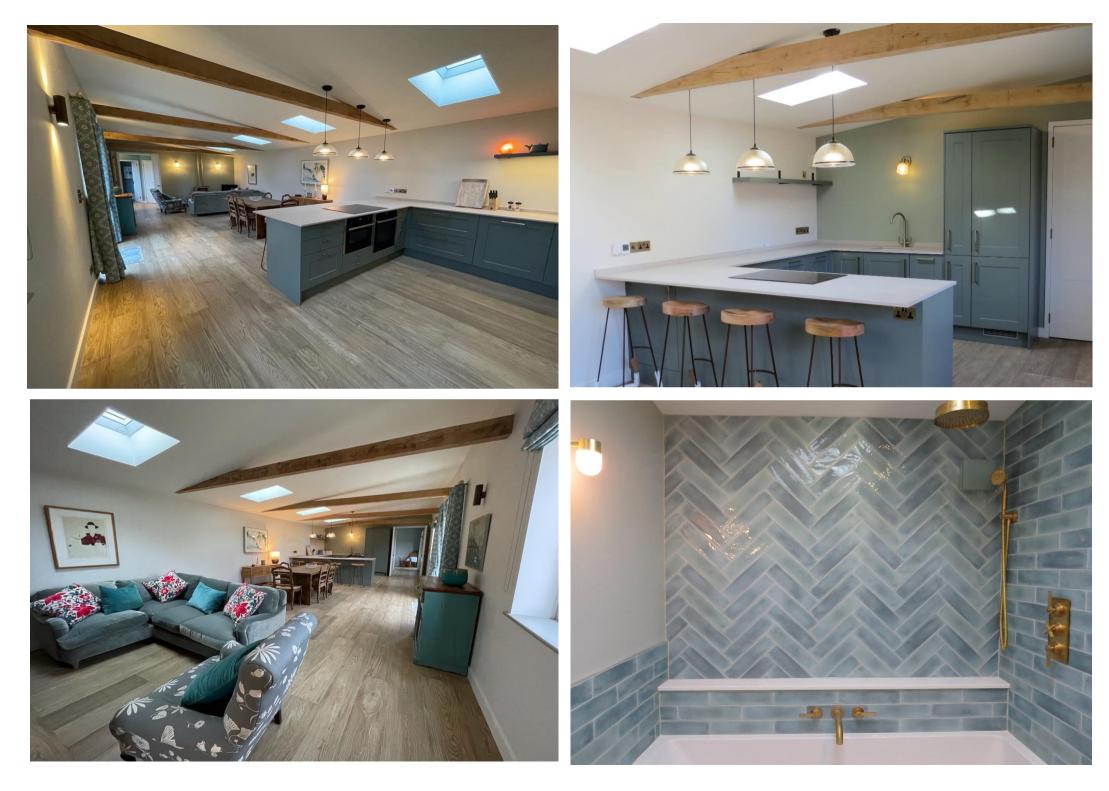

# **Kev Features:**

FLEXIBLE TERM - 3 - 12 MONTH Recently Converted Barn Finished to an Extremely High Standard Fully Fitted Open Plan Kitchen / Dining / Living Area with Wood Burning Stove

Two Double En Suite Bedrooms

The property has been converted and finished to an extremely high standard throughout, with immaculate attention to detail. With a wonderfully spacious, light open plan living space and fully fitted kitchen, two en suite shower/bath rooms, all with top of the range fittings; this property offers a wonderful, secluded home, abundance and accessible from the front door. perfect as a weekend retreat or for full time living.