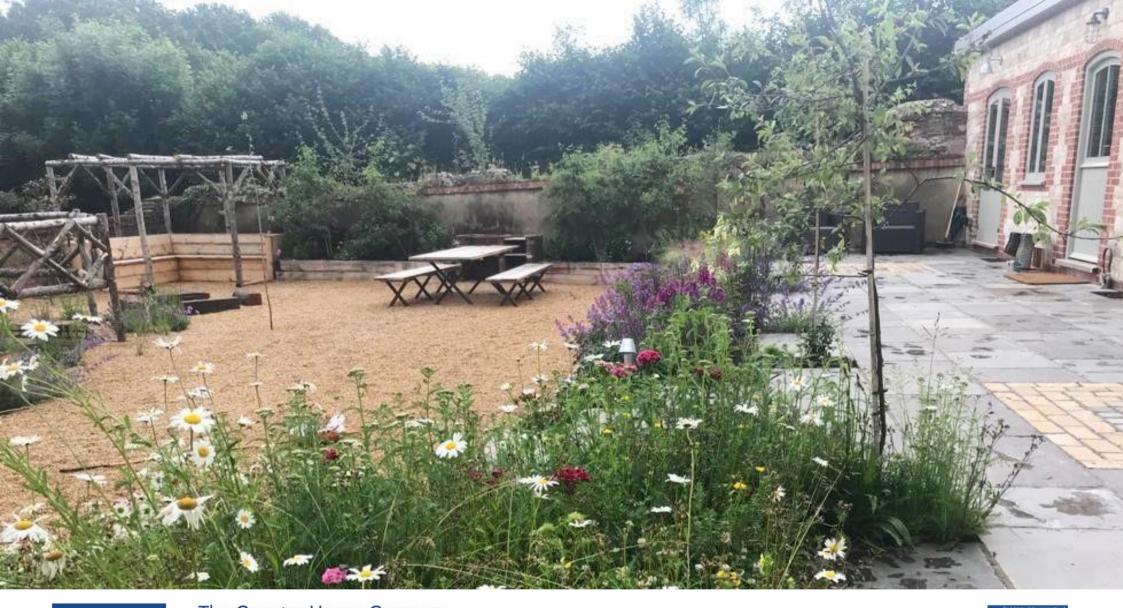

Utility Room / W.C.

Underfloor Heating

Beautifully Landscaped Walled Garden with Large Terrace, Wild Meadow, Pergola, BBQ and Fire Pit Parking for Two Cars Available Fully Furnished

Private, Rural Location

# **Outside:**

The walled, landscaped garden is a particular feature. Designed by the current owners, it offers a wonderful combination of spaces to enjoy entertaining, wildlife and

nature, peace and quiet and family time. The large terrace runs along the length of the property and is accessed from all living spaces. Beyond the terrace is a wild flower meadow, pergola, built in BBQ and Fire Pit. There is also off street parking for at least two cars.