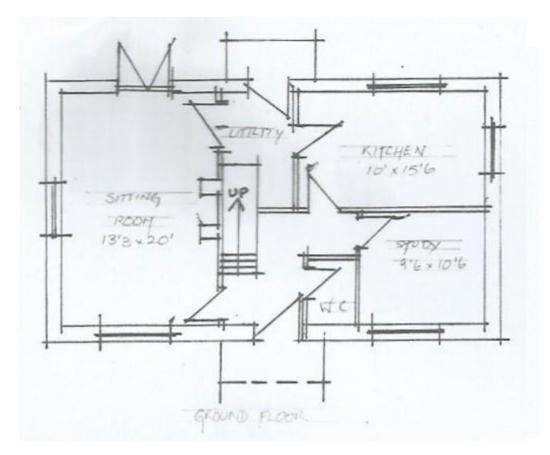

### **Key Features:**

Fully Fitted Kitchen / Dining Room Sitting Room Study Utility Room Cloakroom / W.C. Two Large Double Bedrooms Bathroom Private Terrace and Garden Parking