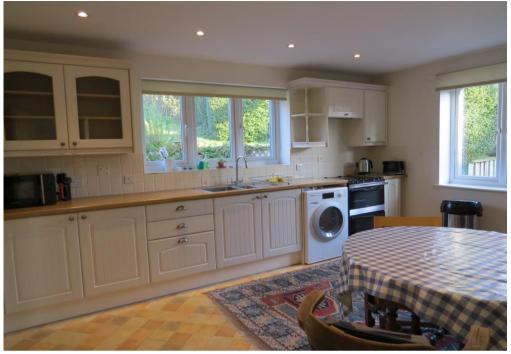

### **Key Features:**

Fully Fitted Kitchen / Dining Room Sitting Room Study Utility Room Cloakroom / W.C. Two Large Double Bedrooms Bathroom Private Terrace and Garden Parking