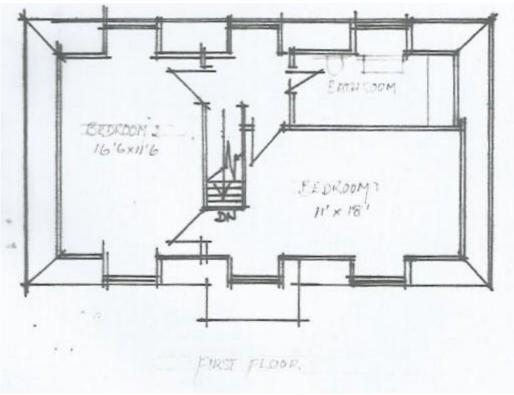

### **Key Features:**

Fully Fitted Kitchen / Dining Room Sitting Room Study Utility Room Cloakroom / W.C. Two Large Double Bedrooms Bathroom Private Terrace and Garden Parking