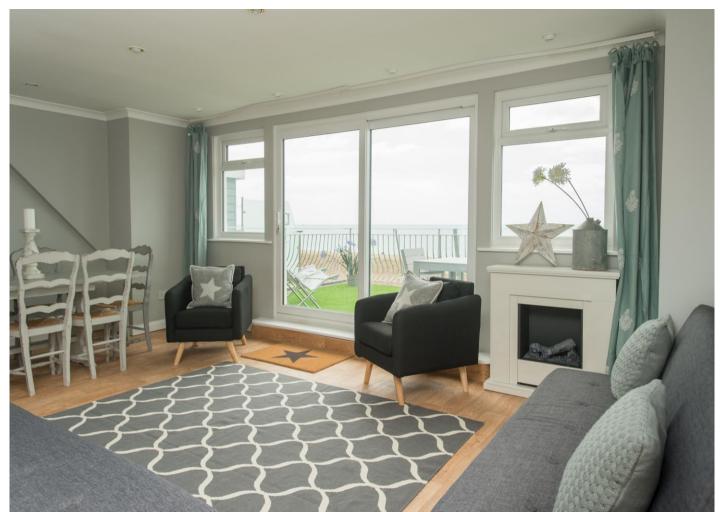

# Kev Features:

Open Plan Living/Dining/Sitting Area with patio doors onto Roof Terrace

Kitchen

Two Super King/Twin Bedrooms, one with En Suite

One Double Bedroom

One Bunk Bedroom (with two sets of bunk beds)

## **Description:**

Offering stunning sea views, this fully furnished beach house is perfect for a short term let on the south coast, with access to the beach directly from the garden.

Designed to maximise the incredible sea views, the bedrooms are on the ground floor with living areas above.