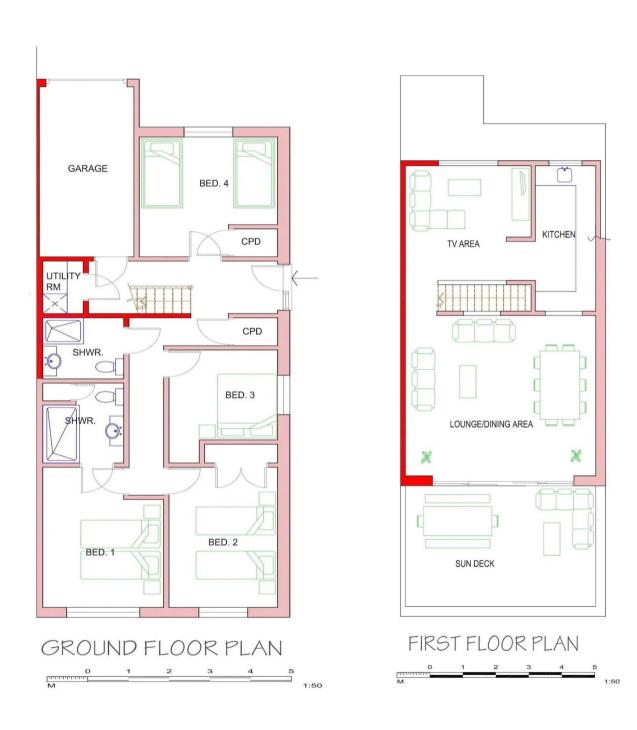

# Kev Features:

Open Plan Living/Dining/Sitting Area with patio doors onto Roof Terrace

Kitchen

Two Super King/Twin Bedrooms, one with En Suite

One Double Bedroom

One Bunk Bedroom (with two sets of bunk beds)

Family Shower Room

**Utility Room** 

**Enclosed Patio Garden** 

 $\label{lem:Garage for storage \& private off street parking} Garage for storage \& private off street parking$ 

Superfast fibre broadband included