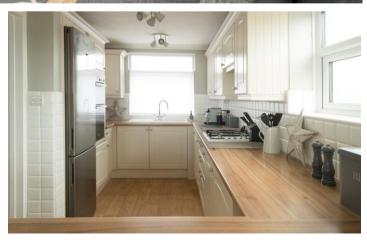

# Kev Features:

Open Plan Living/Dining/Sitting Area with patio doors onto Roof Terrace

Kitchen

Two Super King/Twin Bedrooms, one with En Suite

One Double Bedroom

One Bunk Bedroom (with two sets of bunk beds)

#### **AVAILABLE NOW - UNTIL APRIL 2021**

**White Goods**: Electric Oven, Gas Hob, Microwave, Fridge/Freezer, Dishwasher, Coffee Machine, Washing

Machine and Tumble Dryer

Heating: Included

Drainage: Included