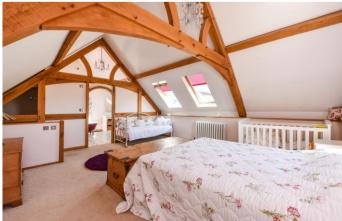

Stairs rise from this room to the impressive master bedroom suite with vaulted ceiling, exposed timbers and stylish ensuite bathroom.

There is a sizeable family room, also with vaulted ceiling, which benefits from a dual aspect, a glazed gable end with doors to the garden and an attractive gas stove.