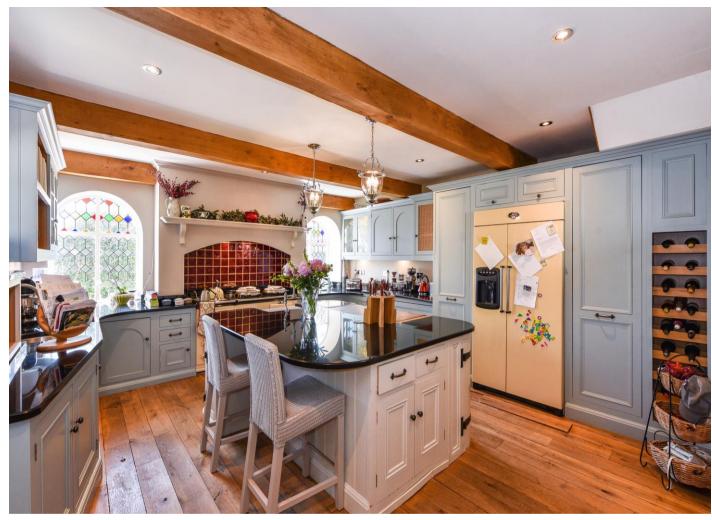

## **Description:**

This former chapel is beautifully presented throughout with versatile, light and spacious accommodation brimming with character and charm.

On the ground floor is a welcoming reception hall, and a fully fitted, elegant kitchen/dining room with doors to the garden.