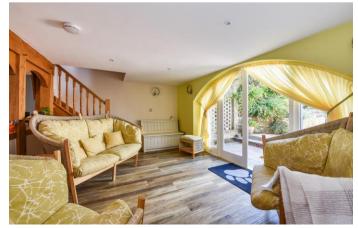

Stairs rise from this room to the impressive master bedroom suite with vaulted ceiling, exposed timbers and stylish ensuite bathroom.

There is a sizeable family room, also with vaulted ceiling, which benefits from a dual aspect, a glazed gable end with doors to the garden and an attractive gas stove.