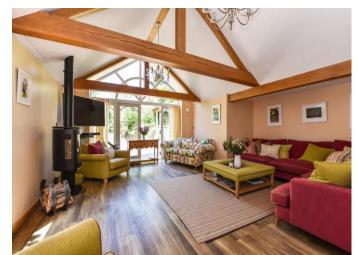

Stairs rise from this room to the impressive master bedroom suite with vaulted ceiling, exposed timbers and stylish ensuite bathroom.

There is a sizeable family room, also with vaulted ceiling, which benefits from a dual aspect, a glazed gable end with doors to the garden and an attractive gas stove.

In addition, there is a spacious family room with wood burner, which could be used as a fourth bedroom if required.

A study and cloakroom complete the ground floor with stairs to the basement where there is a large utility room. Above this there is a bedroom with ensuite and ample storage and a further double bedroom.