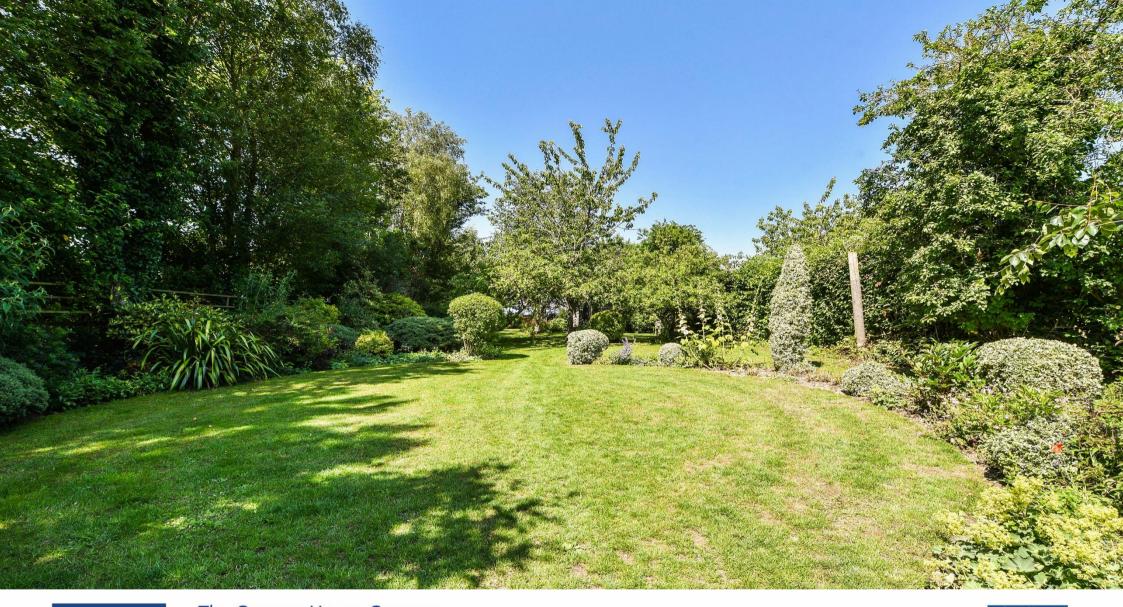

### **Outside:**

Outside, to the front of the house is ample parking which in turn leads to the garage. The main gardens lie to the rear of the house with a pretty paved terrace and pathway.

There is a summerhouse and additional oak framed outbuilding and store in the grounds.