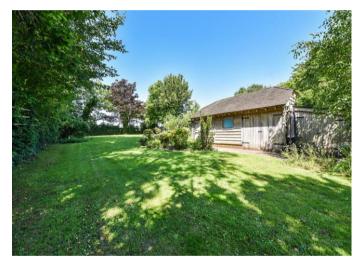

### **Outside:**

Outside, to the front of the house is ample parking which in turn leads to the garage. The main gardens lie to the rear of the house with a pretty paved terrace and pathway.

There is a summerhouse and additional oak framed outbuilding and store in the grounds.