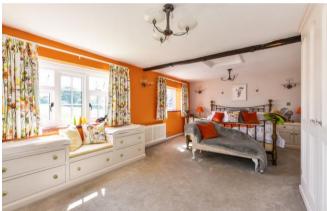

Stairs rise from this room to the impressive master bedroom suite with vaulted ceiling, exposed timbers and stylish ensuite bathroom.

There is a sizeable family room, also with vaulted ceiling, which benefits from a dual aspect, a glazed gable end with doors to the garden and an attractive gas stove.