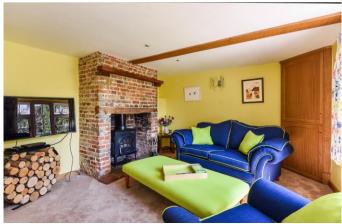

In addition, there is a spacious family room with wood burner, which could be used as a fourth bedroom if required.

A study and cloakroom complete the ground floor with stairs to the basement where there is a large utility room. Above this there is a bedroom with ensuite and ample storage and a further double bedroom.