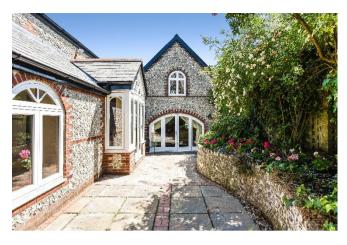

## **Description:**

This former chapel is beautifully presented throughout with versatile, light and spacious accommodation brimming with character and charm.

On the ground floor is a welcoming reception hall, and a fully fitted, elegant kitchen/dining room with doors to the garden.

### **Outside:**

Outside, to the front of the house is ample parking which in turn leads to the garage. The main gardens lie to the rear of the house with a pretty paved terrace and pathway.

There is a summerhouse and additional oak framed outbuilding and store in the grounds.