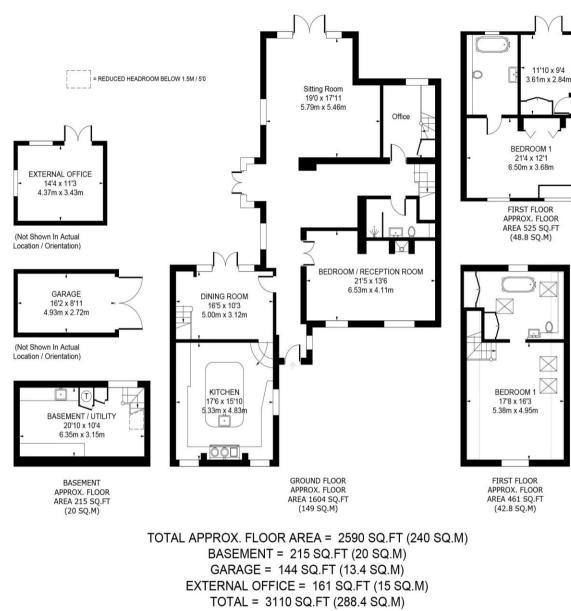

#### **Key Features:**

Entrance Hall Kitchen / Dining Room Family room Sitting Room / Bedroom 4 Study, Utility Room Family Shower Room / Cloakroom Two Double Bedrooms with Ensuite Bathrooms Further Double Bedroom External office, Garage, Store/Workshop Large Garden

## **Description:**

This former chapel is beautifully presented throughout with versatile, light and spacious accommodation brimming with character and charm.

On the ground floor is a welcoming reception hall, and a fully fitted, elegant kitchen/dining room with doors to the garden.

Stairs rise from this room to the impressive master bedroom suite with vaulted ceiling, exposed timbers and stylish ensuite bathroom.

There is a sizeable family room, also with vaulted ceiling, which benefits from a dual aspect, a glazed gable end with doors to the garden and an attractive gas stove.

In addition, there is a spacious family room with wood burner, which could be used as a fourth bedroom if required.

A study and cloakroom complete the ground floor with stairs to the basement where there is a large utility room. Above this there is a bedroom with ensuite and ample storage and a further double bedroom.

### **Outside:**

Outside, to the front of the house is ample parking which in turn leads to the garage. The main gardens lie to the rear of the house with a pretty paved terrace and pathway.

There is a summerhouse and additional oak framed outbuilding and store in the grounds.

### AVAILABLE NOW

Local Authority: East Hampshire District Council (Band D)

White Goods: Gas AGA, Dishwasher, Fridge Freezer, position and infrastructure for Washing Machine, Tumble Dryer and Chest Freezer Heating: Mains gas, some underfloor heating to the ground floor Drainage: Mains Curtains: To principal rooms Flooring: Carpets/Exposed Wood Floors/Tiles Broadband availability: Check with your provider Mobile phone reception: Check with your provider Pets: Considered Gardening: Included

Please contact The Country House Company for further details – www.countryhousecompany.co.uk

Whilst every attempt has been made to ensure the accuracy of the floor plan contained here, measurements of doors, windows, rooms and any other items are approximate and no responsibility is taken for any error, omission, or mis-statement. This plan is for illustrative purposes only and should be used as such by any prospective purchaser. The services, systems and appliances shown have not been tested and no guarantee as to their operability or efficiency can be given. floorplansUsketch 2020 (ID 649580)