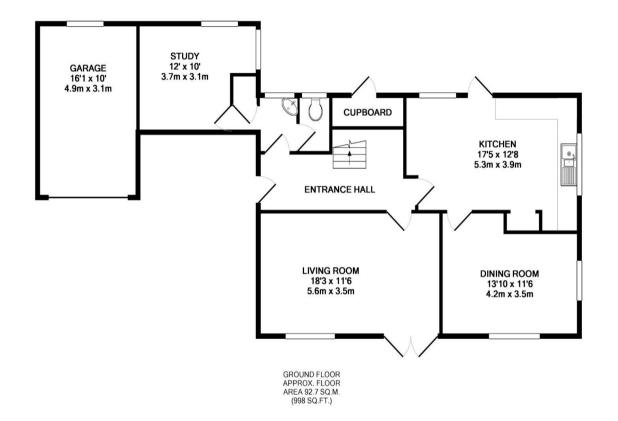

1ST FLOOR APPROX. FLOOR AREA 65.5 SQ.M. (705 SQ.FT.)

#### TOTAL APPROX. FLOOR AREA 158.2 SQ.M. (1703 SQ.FT.)

Whilst every attempt has been made to ensure the accuracy of the floor plan contained here, measurements of doors, windows, rooms and any other items are approximate and no responsibility is taken for any error, omission, or mis-statement. This plan is for illustrative purposes only and should be used as such by any prospective purchaser. The services, systems and appliances shown have not been tested and no guarantee as to their operability or efficiency can be given