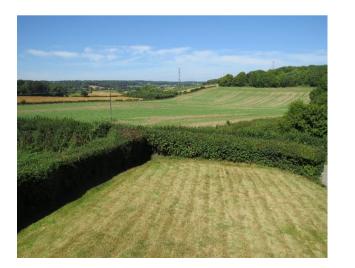

# **Outside:**

The garden which surrounds the property is mainly laid to lawn with mature beds and open, far reaching views over adjoining countryside.