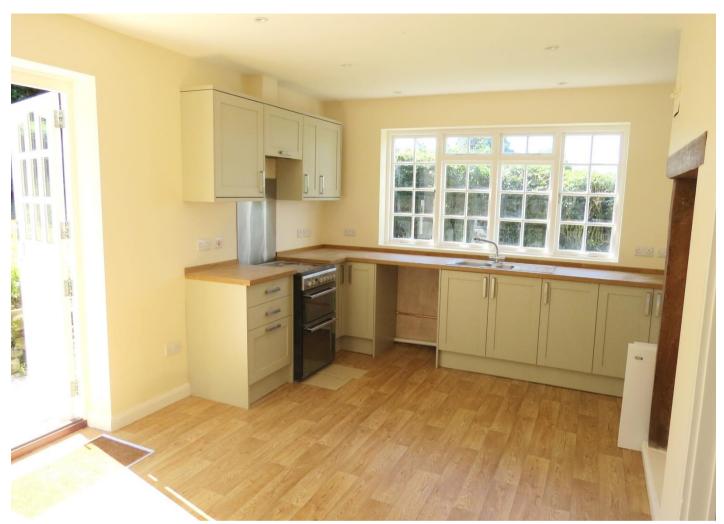

The entrance hall leads to the kitchen which has space for a breakfast table, a double aspect dining room, a living room with French doors to the front garden, a study, W.C. and utility room.

Upstairs are three double bedrooms and one single bedroom, a family bathroom and separate shower, as well as a generous storage cupboard.