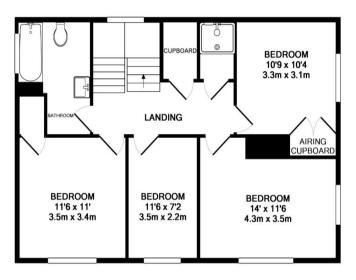

1ST FLOOR APPROX. FLOOR AREA 65.5 SQ.M. (705 SQ.FT.)

#### TOTAL APPROX. FLOOR AREA 158.2 SQ.M. (1703 SQ.FT.)

Whilst every attempt has been made to ensure the accuracy of the floor plan contained here, measurements of doors, windows, rooms and any other items are approximate and no responsibility is taken for any error, omission, or mis-statement. This plan is for illustrative purposes only and should be used as such by any prospective purchaser. The services, systems and appliances shown have not been tested and no guarantee as to their operability or efficiency can be given