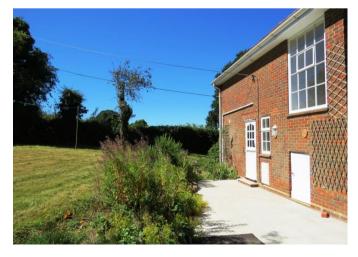

# **Outside:**

The garden which surrounds the property is mainly laid to lawn with mature beds and open, far reaching views over adjoining countryside.