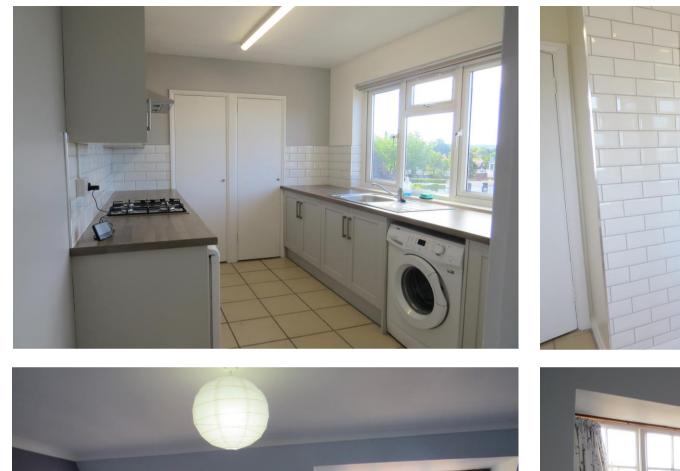

#### **Description:**

This stylish and newly renovated Apartment is located close to the centre and amenities of the sought after market town of Petersfield.

The light and spacious kitchen and living/dining room offer panoramic views over the town.

## AVAILABLE NOW

Local Authority: East Hampshire District Council (Band D) White Goods: Electric Oven and Hob, Fridge Freezer and Washing Machine Heating: Mains gas Drainage: Mains Curtains: To principal rooms Flooring: Newly fitted carpets/tiles Broadband availability: Check with your provider Mobile phone reception: Check with your provider Pets: Not Suitable