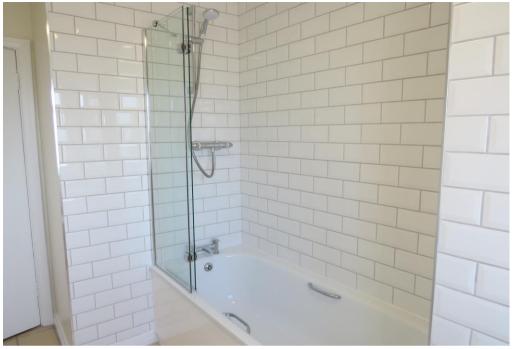

#### **Key Features:**

Newly Renovated Top Floor Apartment Fully Fitted Kitchen Large Sitting Room/Dining Room Two Double Bedrooms Newly Installed Bathroom with Shower over Bath Central Location in Petersfield

## AVAILABLE NOW

Local Authority: East Hampshire District Council (Band D) White Goods: Electric Oven and Hob, Fridge Freezer and Washing Machine Heating: Mains gas Drainage: Mains Curtains: To principal rooms Flooring: Newly fitted carpets/tiles Broadband availability: Check with your provider Mobile phone reception: Check with your provider Pets: Not Suitable