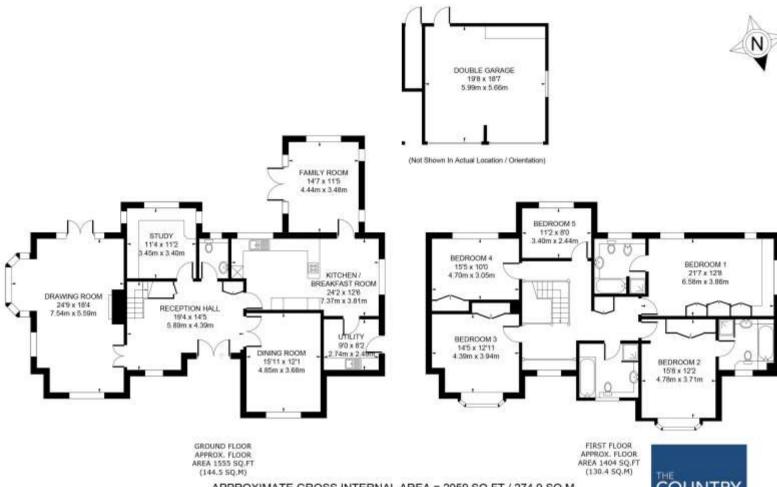

## **Summary of Accommodation**

**Reception Hall Drawing Room Dining Room** Family Room Study Kitchen/Breakfast Room Utility 5 Bedrooms 3 Bathrooms (2 en suites) **Detached Double Garage** 

## Description

This elegant home provides beautifully presented, light and spacious accommodation arranged over two floors, totalling approximately 3,000 sq. ft.

Accessed via an impressive reception hall, the principal reception rooms include a striking triple aspect drawing room with fireplace, log burning stove and doors to the garden, formal dining room, cosy family room with fireplace and

doors to the rear sun terrace and a study with extensively fitted bespoke cabinets and units. In addition, on the ground floor there is a well fitted kitchen/breakfast room with Smeg and Bosch appliances, plus utility and cloakroom. Five good sized bedrooms and three bathrooms are on the second floor which include the master and guest bedrooms both with en suite bathrooms.

APPROXIMATE GROSS INTERNAL AREA = 2959 SQ FT / 274.9 SQ M GARAGE = 397 SQ FT / 36.9 SQ M

TOTAL = 3356 SQ FT / 311.8 SQ M

Whilst every attempt has been made to ensure the accuracy of the floor plan contained here, measurements of doors, windows, rooms and any other items are approximate and no responsibility is taken for any error, omission, or mis-statement. This plan is for illustrative purposes only and should be used as such by any prospective purchaser. The services, systems and appliances shown have not been tested and no guarantee as to their operability or efficiency can be given.