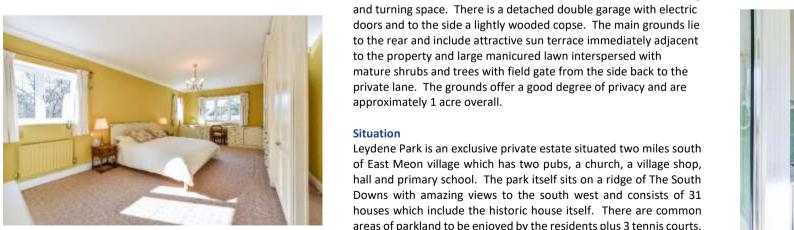

## Description

This elegant home provides beautifully presented, light and spacious accommodation arranged over two floors, totalling approximately 3,000 sq. ft.

Accessed via an impressive reception hall, the principal reception rooms include a striking triple aspect drawing room with fireplace, log burning stove and doors to the garden, formal dining room, cosy family room with fireplace and

doors to the rear sun terrace and a study with extensively fitted bespoke cabinets and units. In addition, on the ground floor there is a well fitted kitchen/breakfast room with Smeg and Bosch appliances, plus utility and cloakroom. Five good sized bedrooms and three bathrooms are on the second floor which include the master and guest bedrooms both with en suite bathrooms.