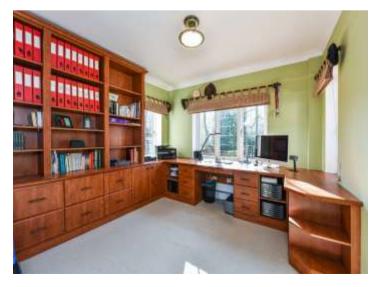

## Description

This elegant home provides beautifully presented, light and spacious accommodation arranged over two floors, totalling approximately 3,000 sq. ft.

Accessed via an impressive reception hall, the principal reception rooms include a striking triple aspect drawing room with fireplace, log burning stove and doors to the garden, formal dining room, cosy family room with fireplace and

doors to the rear sun terrace and a study with extensively fitted bespoke cabinets and units. In addition, on the ground floor there is a well fitted kitchen/breakfast room with Smeg and Bosch appliances, plus utility and cloakroom. Five good sized bedrooms and three bathrooms are on the second floor which include the master and guest bedrooms both with en suite bathrooms.