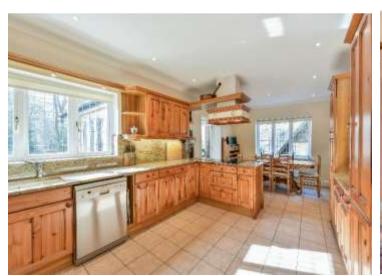

doors to the rear sun terrace and a study with extensively fitted bespoke cabinets and units. In addition, on the ground floor there is a well fitted kitchen/breakfast room with Smeg and Bosch appliances, plus utility and cloakroom. Five good sized bedrooms and three bathrooms are on the second floor which include the master and guest bedrooms both with en suite bathrooms.